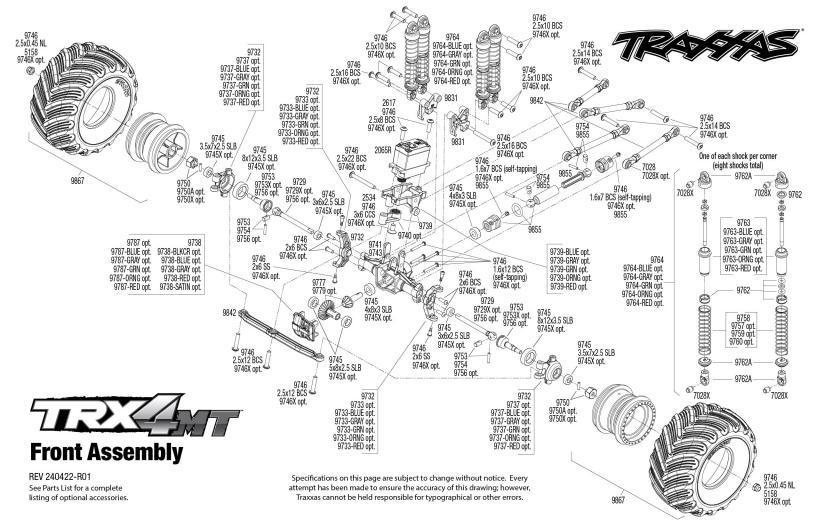

## TRX-4MT™ 1/18 1979 Chevrolet® K10 Monster Truck (Model 98064-1) Parts List

Parts shown in bold are optional accessories. Part categories and individual part listings are arranged alphabetically.

|                                                                                                                              | Axle Components                                                                                                                                                                                                                                                                                                                                                                                                                                                                                                                                                                                                                                                                                                                                                                                                                                                                                                                                                                                                                                                                                                                                                                                                                                                                                                                                                                                                                                                                                                                                                                                                                                                                                                                                                                                                                                                                                                                                                                                                                                                                                                               | Bod                                                                                                                                        | y & Accessories (1979 Ford® F-150® Truck)                                                                                                                                                                                                                                                                                                                                                                                                                                                                                                                                                                                                                                                                                                                                                                                                                                                                                                                                                                                                                                                                                                                                                                                                                                                                                                                                                                                                                                                                                                                                                                                                                                                                                                                                                                                                                                                                                                                                                                                                                                                                                      |
|------------------------------------------------------------------------------------------------------------------------------|-------------------------------------------------------------------------------------------------------------------------------------------------------------------------------------------------------------------------------------------------------------------------------------------------------------------------------------------------------------------------------------------------------------------------------------------------------------------------------------------------------------------------------------------------------------------------------------------------------------------------------------------------------------------------------------------------------------------------------------------------------------------------------------------------------------------------------------------------------------------------------------------------------------------------------------------------------------------------------------------------------------------------------------------------------------------------------------------------------------------------------------------------------------------------------------------------------------------------------------------------------------------------------------------------------------------------------------------------------------------------------------------------------------------------------------------------------------------------------------------------------------------------------------------------------------------------------------------------------------------------------------------------------------------------------------------------------------------------------------------------------------------------------------------------------------------------------------------------------------------------------------------------------------------------------------------------------------------------------------------------------------------------------------------------------------------------------------------------------------------------------|--------------------------------------------------------------------------------------------------------------------------------------------|--------------------------------------------------------------------------------------------------------------------------------------------------------------------------------------------------------------------------------------------------------------------------------------------------------------------------------------------------------------------------------------------------------------------------------------------------------------------------------------------------------------------------------------------------------------------------------------------------------------------------------------------------------------------------------------------------------------------------------------------------------------------------------------------------------------------------------------------------------------------------------------------------------------------------------------------------------------------------------------------------------------------------------------------------------------------------------------------------------------------------------------------------------------------------------------------------------------------------------------------------------------------------------------------------------------------------------------------------------------------------------------------------------------------------------------------------------------------------------------------------------------------------------------------------------------------------------------------------------------------------------------------------------------------------------------------------------------------------------------------------------------------------------------------------------------------------------------------------------------------------------------------------------------------------------------------------------------------------------------------------------------------------------------------------------------------------------------------------------------------------------|
| 9787-BLUE                                                                                                                    | Axle cover, 6061-T6 aluminum (blue-anodized) (2)/ 1.6x12mm                                                                                                                                                                                                                                                                                                                                                                                                                                                                                                                                                                                                                                                                                                                                                                                                                                                                                                                                                                                                                                                                                                                                                                                                                                                                                                                                                                                                                                                                                                                                                                                                                                                                                                                                                                                                                                                                                                                                                                                                                                                                    | 9812                                                                                                                                       | Body, Ford F-150 Truck (1979), complete (unassembled) (white,                                                                                                                                                                                                                                                                                                                                                                                                                                                                                                                                                                                                                                                                                                                                                                                                                                                                                                                                                                                                                                                                                                                                                                                                                                                                                                                                                                                                                                                                                                                                                                                                                                                                                                                                                                                                                                                                                                                                                                                                                                                                  |
| 0707 ODAY                                                                                                                    | BCS (with threadlock) (8)                                                                                                                                                                                                                                                                                                                                                                                                                                                                                                                                                                                                                                                                                                                                                                                                                                                                                                                                                                                                                                                                                                                                                                                                                                                                                                                                                                                                                                                                                                                                                                                                                                                                                                                                                                                                                                                                                                                                                                                                                                                                                                     |                                                                                                                                            | requires painting) (includes grille, side mirrors, door handles,                                                                                                                                                                                                                                                                                                                                                                                                                                                                                                                                                                                                                                                                                                                                                                                                                                                                                                                                                                                                                                                                                                                                                                                                                                                                                                                                                                                                                                                                                                                                                                                                                                                                                                                                                                                                                                                                                                                                                                                                                                                               |
| 9787-GRAY                                                                                                                    | Axle cover, 6061-T6 aluminum (dark titanium-anodized) (2)/ 1.6x12mm BCS (with threadlock) (8)                                                                                                                                                                                                                                                                                                                                                                                                                                                                                                                                                                                                                                                                                                                                                                                                                                                                                                                                                                                                                                                                                                                                                                                                                                                                                                                                                                                                                                                                                                                                                                                                                                                                                                                                                                                                                                                                                                                                                                                                                                 |                                                                                                                                            | roll bar, windshield wipers, side trim, & clipless mounting) (requires #9834 front & rear bumpers)                                                                                                                                                                                                                                                                                                                                                                                                                                                                                                                                                                                                                                                                                                                                                                                                                                                                                                                                                                                                                                                                                                                                                                                                                                                                                                                                                                                                                                                                                                                                                                                                                                                                                                                                                                                                                                                                                                                                                                                                                             |
| 9787-GRN                                                                                                                     | Axle cover, 6061-T6 aluminum (green-anodized) (2)/ 1.6x12mm                                                                                                                                                                                                                                                                                                                                                                                                                                                                                                                                                                                                                                                                                                                                                                                                                                                                                                                                                                                                                                                                                                                                                                                                                                                                                                                                                                                                                                                                                                                                                                                                                                                                                                                                                                                                                                                                                                                                                                                                                                                                   | 9812-BLK                                                                                                                                   | Body, Ford F-150 Truck (1979), complete, black (includes grille,                                                                                                                                                                                                                                                                                                                                                                                                                                                                                                                                                                                                                                                                                                                                                                                                                                                                                                                                                                                                                                                                                                                                                                                                                                                                                                                                                                                                                                                                                                                                                                                                                                                                                                                                                                                                                                                                                                                                                                                                                                                               |
|                                                                                                                              | BCS (with threadlock) (8)                                                                                                                                                                                                                                                                                                                                                                                                                                                                                                                                                                                                                                                                                                                                                                                                                                                                                                                                                                                                                                                                                                                                                                                                                                                                                                                                                                                                                                                                                                                                                                                                                                                                                                                                                                                                                                                                                                                                                                                                                                                                                                     |                                                                                                                                            | side mirrors, door handles, roll bar, windshield wipers, side trim,                                                                                                                                                                                                                                                                                                                                                                                                                                                                                                                                                                                                                                                                                                                                                                                                                                                                                                                                                                                                                                                                                                                                                                                                                                                                                                                                                                                                                                                                                                                                                                                                                                                                                                                                                                                                                                                                                                                                                                                                                                                            |
| 9787-ORNG                                                                                                                    | , , , , , , , , , , , , , , , , , , , ,                                                                                                                                                                                                                                                                                                                                                                                                                                                                                                                                                                                                                                                                                                                                                                                                                                                                                                                                                                                                                                                                                                                                                                                                                                                                                                                                                                                                                                                                                                                                                                                                                                                                                                                                                                                                                                                                                                                                                                                                                                                                                       | 9812-BLUE                                                                                                                                  | & clipless mounting) (requires #9834 front & rear bumpers)                                                                                                                                                                                                                                                                                                                                                                                                                                                                                                                                                                                                                                                                                                                                                                                                                                                                                                                                                                                                                                                                                                                                                                                                                                                                                                                                                                                                                                                                                                                                                                                                                                                                                                                                                                                                                                                                                                                                                                                                                                                                     |
| 9787-RED                                                                                                                     | BCS (with threadlock) (8) Axle cover, 6061-T6 aluminum (red-anodized) (2)/ 1.6x12mm BCS                                                                                                                                                                                                                                                                                                                                                                                                                                                                                                                                                                                                                                                                                                                                                                                                                                                                                                                                                                                                                                                                                                                                                                                                                                                                                                                                                                                                                                                                                                                                                                                                                                                                                                                                                                                                                                                                                                                                                                                                                                       |                                                                                                                                            | Body, Ford F-150 Truck (1979), complete, blue (includes grille, side mirrors, door handles, roll bar, windshield wipers, side trim,                                                                                                                                                                                                                                                                                                                                                                                                                                                                                                                                                                                                                                                                                                                                                                                                                                                                                                                                                                                                                                                                                                                                                                                                                                                                                                                                                                                                                                                                                                                                                                                                                                                                                                                                                                                                                                                                                                                                                                                            |
| 3707-KED                                                                                                                     | (with threadlock) (8)                                                                                                                                                                                                                                                                                                                                                                                                                                                                                                                                                                                                                                                                                                                                                                                                                                                                                                                                                                                                                                                                                                                                                                                                                                                                                                                                                                                                                                                                                                                                                                                                                                                                                                                                                                                                                                                                                                                                                                                                                                                                                                         |                                                                                                                                            | & clipless mounting) (requires #9834 front & rear bumpers)                                                                                                                                                                                                                                                                                                                                                                                                                                                                                                                                                                                                                                                                                                                                                                                                                                                                                                                                                                                                                                                                                                                                                                                                                                                                                                                                                                                                                                                                                                                                                                                                                                                                                                                                                                                                                                                                                                                                                                                                                                                                     |
| 9787                                                                                                                         | Axle cover, brass (8 grams each) (2)/ 1.6x12mm CS (with                                                                                                                                                                                                                                                                                                                                                                                                                                                                                                                                                                                                                                                                                                                                                                                                                                                                                                                                                                                                                                                                                                                                                                                                                                                                                                                                                                                                                                                                                                                                                                                                                                                                                                                                                                                                                                                                                                                                                                                                                                                                       | 9812-BRWN                                                                                                                                  |                                                                                                                                                                                                                                                                                                                                                                                                                                                                                                                                                                                                                                                                                                                                                                                                                                                                                                                                                                                                                                                                                                                                                                                                                                                                                                                                                                                                                                                                                                                                                                                                                                                                                                                                                                                                                                                                                                                                                                                                                                                                                                                                |
|                                                                                                                              | threadlock) (8)                                                                                                                                                                                                                                                                                                                                                                                                                                                                                                                                                                                                                                                                                                                                                                                                                                                                                                                                                                                                                                                                                                                                                                                                                                                                                                                                                                                                                                                                                                                                                                                                                                                                                                                                                                                                                                                                                                                                                                                                                                                                                                               |                                                                                                                                            | side mirrors, door handles, roll bar, windshield wipers, side trim, & clipless mounting) (requires #9834 front & rear bumpers)                                                                                                                                                                                                                                                                                                                                                                                                                                                                                                                                                                                                                                                                                                                                                                                                                                                                                                                                                                                                                                                                                                                                                                                                                                                                                                                                                                                                                                                                                                                                                                                                                                                                                                                                                                                                                                                                                                                                                                                                 |
| 9738-BLKCR<br>9738                                                                                                           | Axle cover, front or rear (black chrome) (2) Axle cover, front or rear (black) (2)                                                                                                                                                                                                                                                                                                                                                                                                                                                                                                                                                                                                                                                                                                                                                                                                                                                                                                                                                                                                                                                                                                                                                                                                                                                                                                                                                                                                                                                                                                                                                                                                                                                                                                                                                                                                                                                                                                                                                                                                                                            | 9812-GRN                                                                                                                                   | Body, Ford F-150 Truck (1979), complete, green (includes grille,                                                                                                                                                                                                                                                                                                                                                                                                                                                                                                                                                                                                                                                                                                                                                                                                                                                                                                                                                                                                                                                                                                                                                                                                                                                                                                                                                                                                                                                                                                                                                                                                                                                                                                                                                                                                                                                                                                                                                                                                                                                               |
| 9738-BLUE                                                                                                                    | Axle cover, front or rear (blue) (2)                                                                                                                                                                                                                                                                                                                                                                                                                                                                                                                                                                                                                                                                                                                                                                                                                                                                                                                                                                                                                                                                                                                                                                                                                                                                                                                                                                                                                                                                                                                                                                                                                                                                                                                                                                                                                                                                                                                                                                                                                                                                                          |                                                                                                                                            | side mirrors, door handles, roll bar, windshield wipers, side trim,                                                                                                                                                                                                                                                                                                                                                                                                                                                                                                                                                                                                                                                                                                                                                                                                                                                                                                                                                                                                                                                                                                                                                                                                                                                                                                                                                                                                                                                                                                                                                                                                                                                                                                                                                                                                                                                                                                                                                                                                                                                            |
| 9738-GRAY                                                                                                                    | , ,,,                                                                                                                                                                                                                                                                                                                                                                                                                                                                                                                                                                                                                                                                                                                                                                                                                                                                                                                                                                                                                                                                                                                                                                                                                                                                                                                                                                                                                                                                                                                                                                                                                                                                                                                                                                                                                                                                                                                                                                                                                                                                                                                         | 2012 DED                                                                                                                                   | & clipless mounting) (requires #9834 front & rear bumpers)                                                                                                                                                                                                                                                                                                                                                                                                                                                                                                                                                                                                                                                                                                                                                                                                                                                                                                                                                                                                                                                                                                                                                                                                                                                                                                                                                                                                                                                                                                                                                                                                                                                                                                                                                                                                                                                                                                                                                                                                                                                                     |
| 9738-RED                                                                                                                     | Axle cover, front or rear (red) (2)                                                                                                                                                                                                                                                                                                                                                                                                                                                                                                                                                                                                                                                                                                                                                                                                                                                                                                                                                                                                                                                                                                                                                                                                                                                                                                                                                                                                                                                                                                                                                                                                                                                                                                                                                                                                                                                                                                                                                                                                                                                                                           | 9812-RED                                                                                                                                   | Body, Ford F-150 Truck (1979), complete, red (includes grille, side mirrors, door handles, roll bar, windshield wipers, side trim,                                                                                                                                                                                                                                                                                                                                                                                                                                                                                                                                                                                                                                                                                                                                                                                                                                                                                                                                                                                                                                                                                                                                                                                                                                                                                                                                                                                                                                                                                                                                                                                                                                                                                                                                                                                                                                                                                                                                                                                             |
|                                                                                                                              | Axle cover, front or rear (satin chrome) (2)                                                                                                                                                                                                                                                                                                                                                                                                                                                                                                                                                                                                                                                                                                                                                                                                                                                                                                                                                                                                                                                                                                                                                                                                                                                                                                                                                                                                                                                                                                                                                                                                                                                                                                                                                                                                                                                                                                                                                                                                                                                                                  |                                                                                                                                            | & clipless mounting) (requires #9834 front & rear bumpers)                                                                                                                                                                                                                                                                                                                                                                                                                                                                                                                                                                                                                                                                                                                                                                                                                                                                                                                                                                                                                                                                                                                                                                                                                                                                                                                                                                                                                                                                                                                                                                                                                                                                                                                                                                                                                                                                                                                                                                                                                                                                     |
| 9741<br><b>9729X</b>                                                                                                         | Axle housing, front & rear  Axle shaft, front (hardened steel) (1)                                                                                                                                                                                                                                                                                                                                                                                                                                                                                                                                                                                                                                                                                                                                                                                                                                                                                                                                                                                                                                                                                                                                                                                                                                                                                                                                                                                                                                                                                                                                                                                                                                                                                                                                                                                                                                                                                                                                                                                                                                                            | 9812-WHT                                                                                                                                   | Body, Ford F-150 Truck (1979), complete, white (includes grille,                                                                                                                                                                                                                                                                                                                                                                                                                                                                                                                                                                                                                                                                                                                                                                                                                                                                                                                                                                                                                                                                                                                                                                                                                                                                                                                                                                                                                                                                                                                                                                                                                                                                                                                                                                                                                                                                                                                                                                                                                                                               |
| 9730X                                                                                                                        | Axle shaft, rear (hardened steel) (1)                                                                                                                                                                                                                                                                                                                                                                                                                                                                                                                                                                                                                                                                                                                                                                                                                                                                                                                                                                                                                                                                                                                                                                                                                                                                                                                                                                                                                                                                                                                                                                                                                                                                                                                                                                                                                                                                                                                                                                                                                                                                                         |                                                                                                                                            | side mirrors, door handles, roll bar, windshield wipers, side trim,                                                                                                                                                                                                                                                                                                                                                                                                                                                                                                                                                                                                                                                                                                                                                                                                                                                                                                                                                                                                                                                                                                                                                                                                                                                                                                                                                                                                                                                                                                                                                                                                                                                                                                                                                                                                                                                                                                                                                                                                                                                            |
| 9756                                                                                                                         | Axle shafts, front (2), rear (2)/ stub axles, front (2) (hardened                                                                                                                                                                                                                                                                                                                                                                                                                                                                                                                                                                                                                                                                                                                                                                                                                                                                                                                                                                                                                                                                                                                                                                                                                                                                                                                                                                                                                                                                                                                                                                                                                                                                                                                                                                                                                                                                                                                                                                                                                                                             | 9899                                                                                                                                       | & clipless mounting) (requires #9834 front & rear bumpers)  Decal sheet, 1/18 scale TRX-4M™ Ford F-150 Monster Truck                                                                                                                                                                                                                                                                                                                                                                                                                                                                                                                                                                                                                                                                                                                                                                                                                                                                                                                                                                                                                                                                                                                                                                                                                                                                                                                                                                                                                                                                                                                                                                                                                                                                                                                                                                                                                                                                                                                                                                                                           |
|                                                                                                                              | steel)/ 1.5x7.8mm pins (2)/ 1.5x6mm pins (4)/ cross pins (2)                                                                                                                                                                                                                                                                                                                                                                                                                                                                                                                                                                                                                                                                                                                                                                                                                                                                                                                                                                                                                                                                                                                                                                                                                                                                                                                                                                                                                                                                                                                                                                                                                                                                                                                                                                                                                                                                                                                                                                                                                                                                  | 3033                                                                                                                                       | (1979)                                                                                                                                                                                                                                                                                                                                                                                                                                                                                                                                                                                                                                                                                                                                                                                                                                                                                                                                                                                                                                                                                                                                                                                                                                                                                                                                                                                                                                                                                                                                                                                                                                                                                                                                                                                                                                                                                                                                                                                                                                                                                                                         |
| 9729                                                                                                                         | Axle shafts, front, outer (2)                                                                                                                                                                                                                                                                                                                                                                                                                                                                                                                                                                                                                                                                                                                                                                                                                                                                                                                                                                                                                                                                                                                                                                                                                                                                                                                                                                                                                                                                                                                                                                                                                                                                                                                                                                                                                                                                                                                                                                                                                                                                                                 | 9828                                                                                                                                       | Decal sheet, Ford F-150 Truck (1979)                                                                                                                                                                                                                                                                                                                                                                                                                                                                                                                                                                                                                                                                                                                                                                                                                                                                                                                                                                                                                                                                                                                                                                                                                                                                                                                                                                                                                                                                                                                                                                                                                                                                                                                                                                                                                                                                                                                                                                                                                                                                                           |
| 9730<br>9743                                                                                                                 | Axle shafts, rear, outer (2) Axle, front (assembled)/ M2.5x0.45 NL (2)                                                                                                                                                                                                                                                                                                                                                                                                                                                                                                                                                                                                                                                                                                                                                                                                                                                                                                                                                                                                                                                                                                                                                                                                                                                                                                                                                                                                                                                                                                                                                                                                                                                                                                                                                                                                                                                                                                                                                                                                                                                        | 9816                                                                                                                                       | Door handles (left & right)/ mirrors, side (left & right)/ windshield                                                                                                                                                                                                                                                                                                                                                                                                                                                                                                                                                                                                                                                                                                                                                                                                                                                                                                                                                                                                                                                                                                                                                                                                                                                                                                                                                                                                                                                                                                                                                                                                                                                                                                                                                                                                                                                                                                                                                                                                                                                          |
| 9744                                                                                                                         | Axle, rear (assembled)/ M2.5x0.45 NL (2)                                                                                                                                                                                                                                                                                                                                                                                                                                                                                                                                                                                                                                                                                                                                                                                                                                                                                                                                                                                                                                                                                                                                                                                                                                                                                                                                                                                                                                                                                                                                                                                                                                                                                                                                                                                                                                                                                                                                                                                                                                                                                      | 9858                                                                                                                                       | wipers (fits #9812 body) Engine detail/ trimming template (for #9811 & 9812 series bodies)                                                                                                                                                                                                                                                                                                                                                                                                                                                                                                                                                                                                                                                                                                                                                                                                                                                                                                                                                                                                                                                                                                                                                                                                                                                                                                                                                                                                                                                                                                                                                                                                                                                                                                                                                                                                                                                                                                                                                                                                                                     |
| 9779                                                                                                                         | Gears, axle (metal, front & rear)                                                                                                                                                                                                                                                                                                                                                                                                                                                                                                                                                                                                                                                                                                                                                                                                                                                                                                                                                                                                                                                                                                                                                                                                                                                                                                                                                                                                                                                                                                                                                                                                                                                                                                                                                                                                                                                                                                                                                                                                                                                                                             | 9819                                                                                                                                       | Front grille/ tailgate panel (white, requires painting)/ LED lenses                                                                                                                                                                                                                                                                                                                                                                                                                                                                                                                                                                                                                                                                                                                                                                                                                                                                                                                                                                                                                                                                                                                                                                                                                                                                                                                                                                                                                                                                                                                                                                                                                                                                                                                                                                                                                                                                                                                                                                                                                                                            |
| 9754                                                                                                                         | Rebuild kit, constant-velocity driveshaft (includes pins for 2                                                                                                                                                                                                                                                                                                                                                                                                                                                                                                                                                                                                                                                                                                                                                                                                                                                                                                                                                                                                                                                                                                                                                                                                                                                                                                                                                                                                                                                                                                                                                                                                                                                                                                                                                                                                                                                                                                                                                                                                                                                                |                                                                                                                                            | (rear, left & right) (unassembled) (fits #9812 body)                                                                                                                                                                                                                                                                                                                                                                                                                                                                                                                                                                                                                                                                                                                                                                                                                                                                                                                                                                                                                                                                                                                                                                                                                                                                                                                                                                                                                                                                                                                                                                                                                                                                                                                                                                                                                                                                                                                                                                                                                                                                           |
|                                                                                                                              | driveshaft assemblies) (for front driveshafts or #9751 metal                                                                                                                                                                                                                                                                                                                                                                                                                                                                                                                                                                                                                                                                                                                                                                                                                                                                                                                                                                                                                                                                                                                                                                                                                                                                                                                                                                                                                                                                                                                                                                                                                                                                                                                                                                                                                                                                                                                                                                                                                                                                  | 9825                                                                                                                                       | Latch, body mount, front (1)/ rear (1) (for clipless body                                                                                                                                                                                                                                                                                                                                                                                                                                                                                                                                                                                                                                                                                                                                                                                                                                                                                                                                                                                                                                                                                                                                                                                                                                                                                                                                                                                                                                                                                                                                                                                                                                                                                                                                                                                                                                                                                                                                                                                                                                                                      |
| 9777                                                                                                                         | center driveshafts) Ring gear, axle (2)/ pinion gear, axle (2)                                                                                                                                                                                                                                                                                                                                                                                                                                                                                                                                                                                                                                                                                                                                                                                                                                                                                                                                                                                                                                                                                                                                                                                                                                                                                                                                                                                                                                                                                                                                                                                                                                                                                                                                                                                                                                                                                                                                                                                                                                                                | 9823                                                                                                                                       | mounting) (attaches to #9812 body)                                                                                                                                                                                                                                                                                                                                                                                                                                                                                                                                                                                                                                                                                                                                                                                                                                                                                                                                                                                                                                                                                                                                                                                                                                                                                                                                                                                                                                                                                                                                                                                                                                                                                                                                                                                                                                                                                                                                                                                                                                                                                             |
| 9765                                                                                                                         | Skidplate, axle, front or rear (stainless steel) (2)                                                                                                                                                                                                                                                                                                                                                                                                                                                                                                                                                                                                                                                                                                                                                                                                                                                                                                                                                                                                                                                                                                                                                                                                                                                                                                                                                                                                                                                                                                                                                                                                                                                                                                                                                                                                                                                                                                                                                                                                                                                                          | 9824                                                                                                                                       | LED lenses, body, front & rear (complete set) (fits #9812 body) Side trim, left & right (chrome) (fits #9812 body)                                                                                                                                                                                                                                                                                                                                                                                                                                                                                                                                                                                                                                                                                                                                                                                                                                                                                                                                                                                                                                                                                                                                                                                                                                                                                                                                                                                                                                                                                                                                                                                                                                                                                                                                                                                                                                                                                                                                                                                                             |
| 9753                                                                                                                         | Stub axle, front (2)/ cross pins (2)/ drive pins (4)                                                                                                                                                                                                                                                                                                                                                                                                                                                                                                                                                                                                                                                                                                                                                                                                                                                                                                                                                                                                                                                                                                                                                                                                                                                                                                                                                                                                                                                                                                                                                                                                                                                                                                                                                                                                                                                                                                                                                                                                                                                                          | 9815                                                                                                                                       | Windows, body (fits #9812 body)                                                                                                                                                                                                                                                                                                                                                                                                                                                                                                                                                                                                                                                                                                                                                                                                                                                                                                                                                                                                                                                                                                                                                                                                                                                                                                                                                                                                                                                                                                                                                                                                                                                                                                                                                                                                                                                                                                                                                                                                                                                                                                |
| 07E2V                                                                                                                        | Ctub axla front (hardened steel) (1)                                                                                                                                                                                                                                                                                                                                                                                                                                                                                                                                                                                                                                                                                                                                                                                                                                                                                                                                                                                                                                                                                                                                                                                                                                                                                                                                                                                                                                                                                                                                                                                                                                                                                                                                                                                                                                                                                                                                                                                                                                                                                          |                                                                                                                                            |                                                                                                                                                                                                                                                                                                                                                                                                                                                                                                                                                                                                                                                                                                                                                                                                                                                                                                                                                                                                                                                                                                                                                                                                                                                                                                                                                                                                                                                                                                                                                                                                                                                                                                                                                                                                                                                                                                                                                                                                                                                                                                                                |
| 9753X                                                                                                                        | Stub axle, front (hardened steel) (1)                                                                                                                                                                                                                                                                                                                                                                                                                                                                                                                                                                                                                                                                                                                                                                                                                                                                                                                                                                                                                                                                                                                                                                                                                                                                                                                                                                                                                                                                                                                                                                                                                                                                                                                                                                                                                                                                                                                                                                                                                                                                                         | 9815X                                                                                                                                      | Windows, body (tinted) (fits #9812 body)                                                                                                                                                                                                                                                                                                                                                                                                                                                                                                                                                                                                                                                                                                                                                                                                                                                                                                                                                                                                                                                                                                                                                                                                                                                                                                                                                                                                                                                                                                                                                                                                                                                                                                                                                                                                                                                                                                                                                                                                                                                                                       |
|                                                                                                                              | Bearings & Bushings                                                                                                                                                                                                                                                                                                                                                                                                                                                                                                                                                                                                                                                                                                                                                                                                                                                                                                                                                                                                                                                                                                                                                                                                                                                                                                                                                                                                                                                                                                                                                                                                                                                                                                                                                                                                                                                                                                                                                                                                                                                                                                           | 9815X                                                                                                                                      | Windows, body (tinted) (fits #9812 body) <b>Bumpers &amp; Skidplates</b>                                                                                                                                                                                                                                                                                                                                                                                                                                                                                                                                                                                                                                                                                                                                                                                                                                                                                                                                                                                                                                                                                                                                                                                                                                                                                                                                                                                                                                                                                                                                                                                                                                                                                                                                                                                                                                                                                                                                                                                                                                                       |
| 9745X                                                                                                                        | Bearings & Bushings Ball bearing kit, black rubber sealed, complete (3x6x2.5mm (8),                                                                                                                                                                                                                                                                                                                                                                                                                                                                                                                                                                                                                                                                                                                                                                                                                                                                                                                                                                                                                                                                                                                                                                                                                                                                                                                                                                                                                                                                                                                                                                                                                                                                                                                                                                                                                                                                                                                                                                                                                                           | 9836                                                                                                                                       |                                                                                                                                                                                                                                                                                                                                                                                                                                                                                                                                                                                                                                                                                                                                                                                                                                                                                                                                                                                                                                                                                                                                                                                                                                                                                                                                                                                                                                                                                                                                                                                                                                                                                                                                                                                                                                                                                                                                                                                                                                                                                                                                |
| 9745X                                                                                                                        | Bearings & Bushings  Ball bearing kit, black rubber sealed, complete (3x6x2.5mm (8), 5x8x2.5mm (4), 4x8x3mm (4), 8x12x3.5mm (2), 3.5x7x2.5mm (4))                                                                                                                                                                                                                                                                                                                                                                                                                                                                                                                                                                                                                                                                                                                                                                                                                                                                                                                                                                                                                                                                                                                                                                                                                                                                                                                                                                                                                                                                                                                                                                                                                                                                                                                                                                                                                                                                                                                                                                             | 9836<br>9847                                                                                                                               | Bumplers & Skillplates  Bumper mount (front (1)/ rear (1)) (fits #9835 bumpers)  Bumper, front (1)/ rear (1)                                                                                                                                                                                                                                                                                                                                                                                                                                                                                                                                                                                                                                                                                                                                                                                                                                                                                                                                                                                                                                                                                                                                                                                                                                                                                                                                                                                                                                                                                                                                                                                                                                                                                                                                                                                                                                                                                                                                                                                                                   |
|                                                                                                                              | Bearings & Bushings Ball bearing kit, black rubber sealed, complete (3x6x2.5mm (8),                                                                                                                                                                                                                                                                                                                                                                                                                                                                                                                                                                                                                                                                                                                                                                                                                                                                                                                                                                                                                                                                                                                                                                                                                                                                                                                                                                                                                                                                                                                                                                                                                                                                                                                                                                                                                                                                                                                                                                                                                                           | 9836<br>9847<br><b>9765</b>                                                                                                                | Bumper mount (front (1)/ rear (1)) (fits #9835 bumpers) Bumper, front (1)/ rear (1) Skidplate, axle, front or rear (stainless steel) (2)                                                                                                                                                                                                                                                                                                                                                                                                                                                                                                                                                                                                                                                                                                                                                                                                                                                                                                                                                                                                                                                                                                                                                                                                                                                                                                                                                                                                                                                                                                                                                                                                                                                                                                                                                                                                                                                                                                                                                                                       |
| 9745X                                                                                                                        | Bearings & Busings  Ball bearing kit, black rubber sealed, complete (3x6x2.5mm (8), 5x8x2.5mm (4), 4x8x3mm (4), 8x12x3.5mm (2), 3.5x7x2.5mm (4))  Ball bearing kit, transmission, black rubber sealed (contains 3x6x2.5mm bearings (6))  Bushing kit, self-lubricating, complete (3x6x2.5mm (8), 5x8x2.5mm                                                                                                                                                                                                                                                                                                                                                                                                                                                                                                                                                                                                                                                                                                                                                                                                                                                                                                                                                                                                                                                                                                                                                                                                                                                                                                                                                                                                                                                                                                                                                                                                                                                                                                                                                                                                                    | 9836<br>9847                                                                                                                               | Bumper mount (front (1)/ rear (1)) (fits #9835 bumpers) Bumper, front (1)/ rear (1) Skidplate, axle, front or rear (stainless steel) (2) Skidplate, center                                                                                                                                                                                                                                                                                                                                                                                                                                                                                                                                                                                                                                                                                                                                                                                                                                                                                                                                                                                                                                                                                                                                                                                                                                                                                                                                                                                                                                                                                                                                                                                                                                                                                                                                                                                                                                                                                                                                                                     |
| <b>9745X 9745R</b> 9745                                                                                                      | Bearings & Busings  Ball bearing kit, black rubber sealed, complete (3x6x2.5mm (8), 5x8x2.5mm (4), 4x8x3mm (4), 8x12x3.5mm (2), 3.5x7x2.5mm (4))  Ball bearing kit, transmission, black rubber sealed (contains 3x6x2.5mm bearings (6))  Bushing kit, self-lubricating, complete (3x6x2.5mm (8), 5x8x2.5mm (4), 4x8x3mm (4), 8x12x3.5mm (2), 3.5x7x2.5mm (4))                                                                                                                                                                                                                                                                                                                                                                                                                                                                                                                                                                                                                                                                                                                                                                                                                                                                                                                                                                                                                                                                                                                                                                                                                                                                                                                                                                                                                                                                                                                                                                                                                                                                                                                                                                 | 9836<br>9847<br><b>9765</b><br>9860                                                                                                        | Bumpers & Skidplates  Bumper mount (front (1)/ rear (1)) (fits #9835 bumpers)  Bumper, front (1)/ rear (1)  Skidplate, axle, front or rear (stainless steel) (2)  Skidplate, center  Chassis & Attachments                                                                                                                                                                                                                                                                                                                                                                                                                                                                                                                                                                                                                                                                                                                                                                                                                                                                                                                                                                                                                                                                                                                                                                                                                                                                                                                                                                                                                                                                                                                                                                                                                                                                                                                                                                                                                                                                                                                     |
| <b>9745X 9745R</b> 9745                                                                                                      | Bearings & Bushings  Ball bearing kit, black rubber sealed, complete (3x6x2.5mm (8), 5x8x2.5mm (4), 4x8x3mm (4), 8x12x3.5mm (2), 3.5x7x2.5mm (4))  Ball bearing kit, transmission, black rubber sealed (contains 3x6x2.5mm bearings (6))  Bushing kit, self-lubricating, complete (3x6x2.5mm (8), 5x8x2.5mm (4), 4x8x3mm (4), 8x12x3.5mm (2), 3.5x7x2.5mm (4))  & Accessories (1979 Chevrolet® (10 True))                                                                                                                                                                                                                                                                                                                                                                                                                                                                                                                                                                                                                                                                                                                                                                                                                                                                                                                                                                                                                                                                                                                                                                                                                                                                                                                                                                                                                                                                                                                                                                                                                                                                                                                     | 9836<br>9847<br><b>9765</b><br>9860                                                                                                        | Bumpers & Skidplates  Bumper mount (front (1)/ rear (1)) (fits #9835 bumpers)  Bumper, front (1)/ rear (1)  Skidplate, axle, front or rear (stainless steel) (2)  Skidplate, center  Classis & Attachments  Battery strap                                                                                                                                                                                                                                                                                                                                                                                                                                                                                                                                                                                                                                                                                                                                                                                                                                                                                                                                                                                                                                                                                                                                                                                                                                                                                                                                                                                                                                                                                                                                                                                                                                                                                                                                                                                                                                                                                                      |
| <b>9745X 9745R</b> 9745                                                                                                      | Bearings & Bushings  Ball bearing kit, black rubber sealed, complete (3x6x2.5mm (8), 5x8x2.5mm (4), 4x8x3mm (4), 8x12x3.5mm (2), 3.5x7x2.5mm (4))  Ball bearing kit, transmission, black rubber sealed (contains 3x6x2.5mm bearings (6))  Bushing kit, self-lubricating, complete (3x6x2.5mm (8), 5x8x2.5mm (4), 4x8x3mm (4), 8x12x3.5mm (2), 3.5x7x2.5mm (4))  8. Accessores 1979 Chevrolet® 110 Truck  Body, Chevrolet K10 Truck (1979), complete (unassembled)                                                                                                                                                                                                                                                                                                                                                                                                                                                                                                                                                                                                                                                                                                                                                                                                                                                                                                                                                                                                                                                                                                                                                                                                                                                                                                                                                                                                                                                                                                                                                                                                                                                             | 9836<br>9847<br><b>9765</b><br>9860<br>9727<br>9836                                                                                        | Bumper mount (front (1)/ rear (1)) (fits #9835 bumpers) Bumper, front (1)/ rear (1) Skidplate, axle, front or rear (stainless steel) (2) Skidplate, center Chassis & Attachments Battery strap Bumper mount (front (1)/ rear (1)) (fits #9835 bumpers)                                                                                                                                                                                                                                                                                                                                                                                                                                                                                                                                                                                                                                                                                                                                                                                                                                                                                                                                                                                                                                                                                                                                                                                                                                                                                                                                                                                                                                                                                                                                                                                                                                                                                                                                                                                                                                                                         |
| 9745X<br>9745R<br>9745                                                                                                       | Bearings & Bushings  Ball bearing kit, black rubber sealed, complete (3x6x2.5mm (8), 5x8x2.5mm (4), 4x8x3mm (4), 8x12x3.5mm (2), 3.5x7x2.5mm (4))  Ball bearing kit, transmission, black rubber sealed (contains 3x6x2.5mm bearings (6))  Bushing kit, self-lubricating, complete (3x6x2.5mm (8), 5x8x2.5mm (4), 4x8x3mm (4), 8x12x3.5mm (2), 3.5x7x2.5mm (4))  2. **ICCCSSOTICS** [1979 Charron (1) 110 [1] 110 [1]  Body, Chevrolet K10 Truck (1979), complete (unassembled) (white, requires painting) (includes grille, side mirrors, door                                                                                                                                                                                                                                                                                                                                                                                                                                                                                                                                                                                                                                                                                                                                                                                                                                                                                                                                                                                                                                                                                                                                                                                                                                                                                                                                                                                                                                                                                                                                                                                | 9836<br>9847<br><b>9765</b><br>9860                                                                                                        | Bumpers & Skidplates  Bumper mount (front (1)/ rear (1)) (fits #9835 bumpers)  Bumper, front (1)/ rear (1)  Skidplate, axle, front or rear (stainless steel) (2)  Skidplate, center  Classis & Attachments  Battery strap                                                                                                                                                                                                                                                                                                                                                                                                                                                                                                                                                                                                                                                                                                                                                                                                                                                                                                                                                                                                                                                                                                                                                                                                                                                                                                                                                                                                                                                                                                                                                                                                                                                                                                                                                                                                                                                                                                      |
| 9745X<br>9745R<br>9745                                                                                                       | Bearings & Bushings  Ball bearing kit, black rubber sealed, complete (3x6x2.5mm (8), 5x8x2.5mm (4), 4x8x3mm (4), 8x12x3.5mm (2), 3.5x7x2.5mm (4))  Ball bearing kit, transmission, black rubber sealed (contains 3x6x2.5mm bearings (6))  Bushing kit, self-lubricating, complete (3x6x2.5mm (8), 5x8x2.5mm (4), 4x8x3mm (4), 8x12x3.5mm (2), 3.5x7x2.5mm (4))  8. Accessores 1979 Chevrolet® 110 Truck  Body, Chevrolet K10 Truck (1979), complete (unassembled)                                                                                                                                                                                                                                                                                                                                                                                                                                                                                                                                                                                                                                                                                                                                                                                                                                                                                                                                                                                                                                                                                                                                                                                                                                                                                                                                                                                                                                                                                                                                                                                                                                                             | 9836<br>9847<br><b>9765</b><br>9860<br>9727<br>9836<br>9840<br><b>9739-BLUE</b><br><b>9739-GRAY</b>                                        | Bumper mount (front (1)/ rear (1)) (fits #9835 bumpers) Bumper, front (1)/ rear (1) Skidplate, axle, front or rear (stainless steel) (2) Skidplate, center  Battery strap Bumper mount (front (1)/ rear (1)) (fits #9835 bumpers) Chassis rails, 220mm (steel) (left & right) Servo mount, 6061-T6 aluminum (blue-anodized) Servo mount, 6061-T6 aluminum (dark titanium-anodized)                                                                                                                                                                                                                                                                                                                                                                                                                                                                                                                                                                                                                                                                                                                                                                                                                                                                                                                                                                                                                                                                                                                                                                                                                                                                                                                                                                                                                                                                                                                                                                                                                                                                                                                                             |
| 9745X<br>9745R<br>9745                                                                                                       | Bearings & Bushings  Ball bearing kit, black rubber sealed, complete (3x6x2.5mm (8), 5x8x2.5mm (4), 4x8x3mm (4), 8x12x3.5mm (2), 3.5x7x2.5mm (4))  Ball bearing kit, transmission, black rubber sealed (contains 3x6x2.5mm bearings (6))  Bushing kit, self-lubricating, complete (3x6x2.5mm (8), 5x8x2.5mm (4), 4x8x3mm (4), 8x12x3.5mm (2), 3.5x7x2.5mm (4))  8. Accessories 1979 Diewrole (10 Truck)  Body, Chevrolet K10 Truck (1979), complete (unassembled) (white, requires painting) (includes grille, side mirrors, door handles, roll bar, windshield wipers, & clipless mounting) (requires #9835 front & rear bumpers)  Body, Chevrolet K10 Truck (1979), complete, black (includes grille,                                                                                                                                                                                                                                                                                                                                                                                                                                                                                                                                                                                                                                                                                                                                                                                                                                                                                                                                                                                                                                                                                                                                                                                                                                                                                                                                                                                                                       | 9836<br>9847<br>9765<br>9860<br>9727<br>9836<br>9840<br>9739-BLUE<br>9739-GRAY<br>9739-GRN                                                 | Bumper mount (front (1)/ rear (1)) (fits #9835 bumpers) Bumper, front (1)/ rear (1) Skidplate, axle, front or rear (stainless steel) (2) Skidplate, center  Battery strap Bumper mount (front (1)/ rear (1)) (fits #9835 bumpers) Chassis rails, 220mm (steel) (left & right) Servo mount, 6061-T6 aluminum (blue-anodized) Servo mount, 6061-T6 aluminum (green-anodized)                                                                                                                                                                                                                                                                                                                                                                                                                                                                                                                                                                                                                                                                                                                                                                                                                                                                                                                                                                                                                                                                                                                                                                                                                                                                                                                                                                                                                                                                                                                                                                                                                                                                                                                                                     |
| 9745X<br>9745R<br>9745<br>801)<br>9811                                                                                       | Bearings & Bishings  Ball bearing kit, black rubber sealed, complete (3x6x2.5mm (8), 5x8x2.5mm (4), 4x8x3mm (4), 8x12x3.5mm (2), 3.5x7x2.5mm (4))  Ball bearing kit, transmission, black rubber sealed (contains 3x6x2.5mm bearings (6))  Bushing kit, self-lubricating, complete (3x6x2.5mm (8), 5x8x2.5mm (4), 4x8x3mm (4), 8x12x3.5mm (2), 3.5x7x2.5mm (4))  8. ACCESSOTES (1979 Figure 1)  Body, Chevrolet K10 Truck (1979), complete (unassembled) (white, requires painting) (includes grille, side mirrors, door handles, roll bar, windshield wipers, & clipless mounting) (requires #9835 front & rear bumpers)  Body, Chevrolet K10 Truck (1979), complete, black (includes grille, side mirrors, door handles, roll bar, windshield wipers, & clipless                                                                                                                                                                                                                                                                                                                                                                                                                                                                                                                                                                                                                                                                                                                                                                                                                                                                                                                                                                                                                                                                                                                                                                                                                                                                                                                                                             | 9836<br>9847<br>9765<br>9860<br>9727<br>9836<br>9840<br>9739-BLUE<br>9739-GRAY<br>9739-GRN<br>9739-ORNG                                    | Bumper mount (front (1)/ rear (1)) (fits #9835 bumpers) Bumper, front (1)/ rear (1) Skidplate, axle, front or rear (stainless steel) (2) Skidplate, center  Classis & Attachinents  Battery strap Bumper mount (front (1)/ rear (1)) (fits #9835 bumpers) Chassis rails, 220mm (steel) (left & right) Servo mount, 6061-T6 aluminum (blue-anodized) Servo mount, 6061-T6 aluminum (green-anodized)                                                                                                                                                                                                                                                                                                                                                                                                                                                                                                                                                                                                                                                                                                                                                                                                                                                                                                                                                                                                                                                                                                                                                                                                                                                                                                                                                                                                                                                                                                                                                                                |
| 9745X<br>9745R<br>9745<br>BOTLY<br>9811                                                                                      | Bearings & Bushings  Ball bearing kit, black rubber sealed, complete (3x6x2.5mm (8), 5x8x2.5mm (4), 4x8x3mm (4), 8x12x3.5mm (2), 3.5x7x2.5mm (4))  Ball bearing kit, transmission, black rubber sealed (contains 3x6x2.5mm bearings (6))  Bushing kit, self-lubricating, complete (3x6x2.5mm (8), 5x8x2.5mm (4), 4x8x3mm (4), 8x12x3.5mm (2), 3.5x7x2.5mm (4))  8. ACCESSOTICS [1979 FIGURO [1] KID TITICK]  Body, Chevrolet K10 Truck (1979), complete (unassembled) (white, requires painting) (includes grille, side mirrors, door handles, roll bar, windshield wipers, & clipless mounting) (requires #9835 front & rear bumpers)  Body, Chevrolet K10 Truck (1979), complete, black (includes grille, side mirrors, door handles, roll bar, windshield wipers, & clipless mounting) (requires #9835 front & rear bumpers)                                                                                                                                                                                                                                                                                                                                                                                                                                                                                                                                                                                                                                                                                                                                                                                                                                                                                                                                                                                                                                                                                                                                                                                                                                                                                               | 9836<br>9847<br>9765<br>9860<br>9727<br>9836<br>9840<br>9739-BLUE<br>9739-GRAY<br>9739-GRN                                                 | Bumper mount (front (1)/ rear (1)) (fits #9835 bumpers) Bumper, front (1)/ rear (1) Skidplate, axle, front or rear (stainless steel) (2) Skidplate, center  Battery strap Bumper mount (front (1)/ rear (1)) (fits #9835 bumpers) Chassis rails, 220mm (steel) (left & right) Servo mount, 6061-T6 aluminum (blue-anodized) Servo mount, 6061-T6 aluminum (green-anodized)                                                                                                                                                                                                                                                                                                                                                                                                                                                                                                                                                                                                                                                                                                                                                                                                                                                                                                                                                                                                                                                                                                                                                                                                                                                                                                                                                                                                                                                                                                                                                                                                                                                                                                                                                     |
| 9745X<br>9745R<br>9745<br>801)<br>9811                                                                                       | Bearings & Bushings  Ball bearing kit, black rubber sealed, complete (3x6x2.5mm (8), 5x8x2.5mm (4), 4x8x3mm (4), 8x12x3.5mm (2), 3.5x7x2.5mm (4))  Ball bearing kit, transmission, black rubber sealed (contains 3x6x2.5mm bearings (6))  Bushing kit, self-lubricating, complete (3x6x2.5mm (8), 5x8x2.5mm (4), 4x8x3mm (4), 8x12x3.5mm (2), 3.5x7x2.5mm (4))  8. ACCESSOTICS [1979 FIGURO [1] KID TITICK]  Body, Chevrolet K10 Truck (1979), complete (unassembled) (white, requires painting) (includes grille, side mirrors, door handles, roll bar, windshield wipers, & clipless mounting) (requires #9835 front & rear bumpers)  Body, Chevrolet K10 Truck (1979), complete, black (includes grille, side mirrors, door handles, roll bar, windshield wipers, & clipless mounting) (requires #9835 front & rear bumpers)                                                                                                                                                                                                                                                                                                                                                                                                                                                                                                                                                                                                                                                                                                                                                                                                                                                                                                                                                                                                                                                                                                                                                                                                                                                                                               | 9836<br>9847<br>9765<br>9860<br>9727<br>9836<br>9840<br>9739-BLUE<br>9739-GRAY<br>9739-GRN<br>9739-ORNG<br>9739-RED                        | Bumper mount (front (1)/ rear (1)) (fits #9835 bumpers) Bumper, front (1)/ rear (1) Skidplate, axle, front or rear (stainless steel) (2) Skidplate, center  Classis & Attachiments  Battery strap Bumper mount (front (1)/ rear (1)) (fits #9835 bumpers) Chassis rails, 220mm (steel) (left & right) Servo mount, 6061-T6 aluminum (blue-anodized) Servo mount, 6061-T6 aluminum (green-anodized) Servo mount, 6061-T6 aluminum (orange-anodized) Servo mount, 6061-T6 aluminum (orange-anodized) Servo mount, 6061-T6 aluminum (orange-anodized) Servo mount, 6061-T6 aluminum (red-anodized)                                                                                                                                                                                                                                                                                                                                                                                                                                                                                                                                                                                                                                                                                                                                                                                                                                                                                                                                                                                                                                                                                                                                                                                                                                                                                                                                                                                                                                                                                                                                |
| 9745X<br>9745R<br>9745<br>9745<br>8011/<br>9811-BLK<br>9811-BLUE                                                             | Bearings & Bishings  Ball bearing kit, black rubber sealed, complete (3x6x2.5mm (8), 5x8x2.5mm (4), 4x8x3mm (4), 8x12x3.5mm (2), 3.5x7x2.5mm (4))  Ball bearing kit, transmission, black rubber sealed (contains 3x6x2.5mm bearings (6))  Bushing kit, self-lubricating, complete (3x6x2.5mm (8), 5x8x2.5mm (4), 4x8x3mm (4), 8x12x3.5mm (2), 3.5x7x2.5mm (4))  8. ARECESSOTES 1979 DEWORE (10 TITE)  Body, Chevrolet K10 Truck (1979), complete (unassembled) (white, requires painting) (includes grille, side mirrors, door handles, roll bar, windshield wipers, & clipless mounting) (requires #9835 front & rear bumpers)  Body, Chevrolet K10 Truck (1979), complete, black (includes grille, side mirrors, door handles, roll bar, windshield wipers, & clipless mounting) (requires #9835 front & rear bumpers)  Body, Chevrolet K10 Truck (1979), complete, blue (includes grille, side mirrors, door handles, roll bar, windshield wipers, & clipless mounting) (requires #9835 front & rear bumpers)                                                                                                                                                                                                                                                                                                                                                                                                                                                                                                                                                                                                                                                                                                                                                                                                                                                                                                                                                                                                                                                                                                              | 9836<br>9847<br>9765<br>9860<br>9727<br>9836<br>9840<br>9739-BLUE<br>9739-GRN<br>9739-GRN<br>9739-ORNG<br>9739-RED<br>9739                 | Bumper mount (front (1)/ rear (1)) (fits #9835 bumpers) Bumper, front (1)/ rear (1) Skidplate, axle, front or rear (stainless steel) (2) Skidplate, center  Chassis & Attachments  Battery strap Bumper mount (front (1)/ rear (1)) (fits #9835 bumpers) Chassis rails, 220mm (steel) (left & right) Servo mount, 6061-T6 aluminum (blue-anodized) Servo mount, 6061-T6 aluminum (green-anodized) Servo mount, 6061-T6 aluminum (orange-anodized) Servo mount, 6061-T6 aluminum (red-anodized) Servo mount, 6061-T6 aluminum (red-anodized) Servo mount, 5061-T6 aluminum (red-anodized) Servo mount, 6061-T6 aluminum (red-anodized) Servo mount, 6061-T6 aluminum (red-anodized) Servo mount, steering/ servo horn Shock mounts, dual, front & rear (left & right, upper & lower)                                                                                                                                                                                                                                                                                                                                                                                                                                                                                                                                                                                                                                                                                                                                                                                                                                                                                                                                                                                                                                                                                                                                                                                                                                                                                                                                            |
| 9745X<br>9745R<br>9745<br>BOTLY<br>9811                                                                                      | Bearings & Bishings  Ball bearing kit, black rubber sealed, complete (3x6x2.5mm (8), 5x8x2.5mm (4), 4x8x3mm (4), 8x12x3.5mm (2), 3.5x7x2.5mm (4))  Ball bearing kit, transmission, black rubber sealed (contains 3x6x2.5mm bearings (6))  Bushing kit, self-lubricating, complete (3x6x2.5mm (8), 5x8x2.5mm (4), 4x8x3mm (4), 8x12x3.5mm (2), 3.5x7x2.5mm (4))  8. ACCCSSOTES 1979 HIGTOR 10 110 TITICK  Body, Chevrolet K10 Truck (1979), complete (unassembled) (white, requires painting) (includes grille, side mirrors, door handles, roll bar, windshield wipers, & clipless mounting) (requires #9835 front & rear bumpers)  Body, Chevrolet K10 Truck (1979), complete, black (includes grille, side mirrors, door handles, roll bar, windshield wipers, & clipless mounting) (requires #9835 front & rear bumpers)  Body, Chevrolet K10 Truck (1979), complete, blue (includes grille, side mirrors, door handles, roll bar, windshield wipers, & clipless mounting) (requires #9835 front & rear bumpers)                                                                                                                                                                                                                                                                                                                                                                                                                                                                                                                                                                                                                                                                                                                                                                                                                                                                                                                                                                                                                                                                                                           | 9836<br>9847<br>9765<br>9860<br>9727<br>9836<br>9840<br>9739-BLUE<br>9739-GRN<br>9739-GRN<br>9739-ORNG<br>9739-RED<br>9739                 | Bumper mount (front (1)/ rear (1)) (fits #9835 bumpers) Bumper, front (1)/ rear (1) Skidplate, axle, front or rear (stainless steel) (2) Skidplate, center  Classis & Attachments  Battery strap Bumper mount (front (1)/ rear (1)) (fits #9835 bumpers) Chassis rails, 220mm (steel) (left & right) Servo mount, 6061-T6 aluminum (blue-anodized) Servo mount, 6061-T6 aluminum (dark titanium-anodized) Servo mount, 6061-T6 aluminum (orange-anodized) Servo mount, 6061-T6 aluminum (orange-anodized) Servo mount, 6061-T6 aluminum (red-anodized) Servo mount, steering/ servo horn Shock mounts, dual, front & rear (left & right, upper & lower)                                                                                                                                                                                                                                                                                                                                                                                                                                                                                                                                                                                                                                                                                                                                                                                                                                                                                                                                                                                                                                                                                                                                                                                                                                                                                                                                                                                                                                                                        |
| 9745X<br>9745R<br>9745<br>9745<br>8011/<br>9811-BLK<br>9811-BLUE                                                             | Bearings & Bishings  Ball bearing kit, black rubber sealed, complete (3x6x2.5mm (8), 5x8x2.5mm (4), 4x8x3mm (4), 8x12x3.5mm (2), 3.5x7x2.5mm (4))  Ball bearing kit, transmission, black rubber sealed (contains 3x6x2.5mm bearings (6))  Bushing kit, self-lubricating, complete (3x6x2.5mm (8), 5x8x2.5mm (4), 4x8x3mm (4), 8x12x3.5mm (2), 3.5x7x2.5mm (4))  8. ARECESSOTES 1979 DEWORE (10 TITE)  Body, Chevrolet K10 Truck (1979), complete (unassembled) (white, requires painting) (includes grille, side mirrors, door handles, roll bar, windshield wipers, & clipless mounting) (requires #9835 front & rear bumpers)  Body, Chevrolet K10 Truck (1979), complete, black (includes grille, side mirrors, door handles, roll bar, windshield wipers, & clipless mounting) (requires #9835 front & rear bumpers)  Body, Chevrolet K10 Truck (1979), complete, blue (includes grille, side mirrors, door handles, roll bar, windshield wipers, & clipless mounting) (requires #9835 front & rear bumpers)                                                                                                                                                                                                                                                                                                                                                                                                                                                                                                                                                                                                                                                                                                                                                                                                                                                                                                                                                                                                                                                                                                              | 9836<br>9847<br>9765<br>9860<br>9727<br>9836<br>9840<br>9739-BLUE<br>9739-GRN<br>9739-GRN<br>9739-ORNG<br>9739-RED<br>9739                 | Bumper mount (front (1)/ rear (1)) (fits #9835 bumpers) Bumper, front (1)/ rear (1) Skidplate, axle, front or rear (stainless steel) (2) Skidplate, center  Chassis & Attachments  Battery strap Bumper mount (front (1)/ rear (1)) (fits #9835 bumpers) Chassis rails, 220mm (steel) (left & right) Servo mount, 6061-T6 aluminum (blue-anodized) Servo mount, 6061-T6 aluminum (green-anodized) Servo mount, 6061-T6 aluminum (orange-anodized) Servo mount, 6061-T6 aluminum (red-anodized) Servo mount, 6061-T6 aluminum (red-anodized) Servo mount, 5061-T6 aluminum (red-anodized) Servo mount, 6061-T6 aluminum (red-anodized) Servo mount, 6061-T6 aluminum (red-anodized) Servo mount, steering/ servo horn Shock mounts, dual, front & rear (left & right, upper & lower)                                                                                                                                                                                                                                                                                                                                                                                                                                                                                                                                                                                                                                                                                                                                                                                                                                                                                                                                                                                                                                                                                                                                                                                                                                                                                                                                            |
| 9745X<br>9745R<br>9745<br>9745<br>8011/<br>9811-BLK<br>9811-BLUE                                                             | Bearings & Bishings  Ball bearing kit, black rubber sealed, complete (3x6x2.5mm (8), 5x8x2.5mm (4), 4x8x3mm (4), 8x12x3.5mm (2), 3.5x7x2.5mm (4))  Ball bearing kit, transmission, black rubber sealed (contains 3x6x2.5mm bearings (6))  Bushing kit, self-lubricating, complete (3x6x2.5mm (8), 5x8x2.5mm (4), 4x8x3mm (4), 8x12x3.5mm (2), 3.5x7x2.5mm (4))  8. ACCESSOTES (1979 Figure 1)  Body, Chevrolet K10 Truck (1979), complete (unassembled) (white, requires painting) (includes grille, side mirrors, door handles, roll bar, windshield wipers, & clipless mounting) (requires #9835 front & rear bumpers)  Body, Chevrolet K10 Truck (1979), complete, black (includes grille, side mirrors, door handles, roll bar, windshield wipers, & clipless mounting) (requires #9835 front & rear bumpers)  Body, Chevrolet K10 Truck (1979), complete, blue (includes grille, side mirrors, door handles, roll bar, windshield wipers, & clipless mounting) (requires #9835 front & rear bumpers)  Body, Chevrolet K10 Truck (1979), complete, red (includes grille, side mirrors, door handles, roll bar, windshield wipers, & clipless mounting) (requires #9835 front & rear bumpers)                                                                                                                                                                                                                                                                                                                                                                                                                                                                                                                                                                                                                                                                                                                                                                                                                                                                                                                              | 9836<br>9847<br>9765<br>9860<br>9727<br>9836<br>9840<br>9739-BLUE<br>9739-GRN<br>9739-GRN<br>9739-ORNG<br>9739-RED<br>9739                 | Bumper mount (front (1)/ rear (1)) (fits #9835 bumpers) Bumper, front (1)/ rear (1) Skidplate, axle, front or rear (stainless steel) (2) Skidplate, center  Chassis & Attachinens  Battery strap Bumper mount (front (1)/ rear (1)) (fits #9835 bumpers) Chassis rails, 220mm (steel) (left & right) Servo mount, 6061-T6 aluminum (blue-anodized) Servo mount, 6061-T6 aluminum (green-anodized) Servo mount, 6061-T6 aluminum (green-anodized) Servo mount, 6061-T6 aluminum (red-anodized) Servo mount, 6061-T6 aluminum (red-anodized) Servo mount, 6061-T6 aluminum (red-anodized) Servo mount, steering/ servo horn Shock mounts, dual, front & rear (left & right, upper & lower)  Driveling Components  Driveshafts, center, assembled (front & rear) (fits 1/18 scale TRX-4M™ vehicles with 161mm wheelbase)                                                                                                                                                                                                                                                                                                                                                                                                                                                                                                                                                                                                                                                                                                                                                                                                                                                                                                                                                                                                                                                                                                                                                                                                                                                                                                          |
| 9745X<br>9745R<br>9745<br>9745<br>9811<br>9811-BLK<br>9811-BLUE<br>9811-RED                                                  | Bearings & Bishings  Ball bearing kit, black rubber sealed, complete (3x6x2.5mm (8), 5x8x2.5mm (4), 4x8x3mm (4), 8x12x3.5mm (2), 3.5x7x2.5mm (4))  Ball bearing kit, transmission, black rubber sealed (contains 3x6x2.5mm bearings (6))  Bushing kit, self-lubricating, complete (3x6x2.5mm (8), 5x8x2.5mm (4), 4x8x3mm (4), 8x12x3.5mm (2), 3.5x7x2.5mm (4))  & ARCCSSOTICS 1979 GIBWOR® (10 TITE)  Body, Chevrolet K10 Truck (1979), complete (unassembled) (white, requires painting) (includes grille, side mirrors, door handles, roll bar, windshield wipers, & clipless mounting) (requires #9835 front & rear bumpers)  Body, Chevrolet K10 Truck (1979), complete, black (includes grille, side mirrors, door handles, roll bar, windshield wipers, & clipless mounting) (requires #9835 front & rear bumpers)  Body, Chevrolet K10 Truck (1979), complete, blue (includes grille, side mirrors, door handles, roll bar, windshield wipers, & clipless mounting) (requires #9835 front & rear bumpers)  Body, Chevrolet K10 Truck (1979), complete, red (includes grille, side mirrors, door handles, roll bar, windshield wipers, & clipless mounting) (requires #9835 front & rear bumpers)  Body, Chevrolet K10 Truck (1979), complete, red (includes grille, side mirrors, door handles, roll bar, windshield wipers, & clipless mounting) (requires #9835 front & rear bumpers)  Bods, Chevrolet K10 Truck (1979), complete, red (includes grille, side mirrors, door handles, roll bar, windshield wipers, & clipless mounting) (requires #9835 front & rear bumpers)  Decal sheet, 1/18 scale TRX-4M™ Chevrolet K10 Monster Truck (1979)                                                                                                                                                                                                                                                                                                                                                                                                                                                                     | 9836<br>9847<br>9765<br>9860<br>9727<br>9836<br>9840<br>9739-BLUE<br>9739-GRN<br>9739-GRN<br>9739-ORNG<br>9739-RED<br>9739<br>9831         | Bumper mount (front (1)/ rear (1)) (fits #9835 bumpers) Bumper, front (1)/ rear (1) Skidplate, axle, front or rear (stainless steel) (2) Skidplate, center  Classis & Attachments  Battery strap Bumper mount (front (1)/ rear (1)) (fits #9835 bumpers) Chassis rails, 220mm (steel) (left & right) Servo mount, 6061-T6 aluminum (blue-anodized) Servo mount, 6061-T6 aluminum (green-anodized) Servo mount, 6061-T6 aluminum (green-anodized) Servo mount, 6061-T6 aluminum (orange-anodized) Servo mount, 6061-T6 aluminum (red-anodized) Servo mount, steering/ servo horn Shock mounts, dual, front & rear (left & right, upper & lower)  Driveling Components  Driveshafts, center, assembled (front & rear) (fits 1/18 scale TRX-                                                                                                                                                                                                                                                                                                                                                                                                                                                                                                                                                                                                                                                                                                                                                                                                                                                                                                                                                                                                                                                                                                                                                                                                                                                                                                                                                                                      |
| 9745X<br>9745R<br>9745<br>9745<br>BOILY<br>9811<br>9811-BLK<br>9811-BLUE<br>9811-RED<br>9898<br>9827                         | Bearings & Bishings  Ball bearing kit, black rubber sealed, complete (3x6x2.5mm (8), 5x8x2.5mm (4), 4x8x3mm (4), 8x12x3.5mm (2), 3.5x7x2.5mm (4))  Ball bearing kit, transmission, black rubber sealed (contains 3x6x2.5mm bearings (6))  Bushing kit, self-lubricating, complete (3x6x2.5mm (8), 5x8x2.5mm (4), 4x8x3mm (4), 8x12x3.5mm (2), 3.5x7x2.5mm (4))  8. Accessories 1979 Direviols (10 Trick)  Body, Chevrolet K10 Truck (1979), complete (unassembled) (white, requires painting) (includes grille, side mirrors, door handles, roll bar, windshield wipers, & clipless mounting) (requires #9835 front & rear bumpers)  Body, Chevrolet K10 Truck (1979), complete, black (includes grille, side mirrors, door handles, roll bar, windshield wipers, & clipless mounting) (requires #9835 front & rear bumpers)  Body, Chevrolet K10 Truck (1979), complete, blue (includes grille, side mirrors, door handles, roll bar, windshield wipers, & clipless mounting) (requires #9835 front & rear bumpers)  Body, Chevrolet K10 Truck (1979), complete, red (includes grille, side mirrors, door handles, roll bar, windshield wipers, & clipless mounting) (requires #9835 front & rear bumpers)  Body, Chevrolet K10 Truck (1979), complete, red (includes grille, side mirrors, door handles, roll bar, windshield wipers, & clipless mounting) (requires #9835 front & rear bumpers)  Body, Chevrolet K10 Truck (1979), complete, red (includes grille, side mirrors, door handles, roll bar, windshield wipers, & clipless mounting) (requires #9835 front & rear bumpers)  Body, Chevrolet K10 Truck (1979), complete, red (includes grille, side mirrors, door handles, roll bar, windshield wipers, & clipless mounting) (requires #9835 front & rear bumpers)                                                                                                                                                                                                                                                                                                                                              | 9836<br>9847<br>9765<br>9860<br>9727<br>9836<br>9840<br>9739-BLUE<br>9739-GRAY<br>9739-ORNG<br>9739-ORNG<br>9739<br>9831                   | Bumper mount (front (1)/ rear (1)) (fits #9835 bumpers) Bumper, front (1)/ rear (1) Skidplate, axle, front or rear (stainless steel) (2) Skidplate, center  Chassis & Attachinens  Battery strap Bumper mount (front (1)/ rear (1)) (fits #9835 bumpers) Chassis rails, 220mm (steel) (left & right) Servo mount, 6061-T6 aluminum (blue-anodized) Servo mount, 6061-T6 aluminum (green-anodized) Servo mount, 6061-T6 aluminum (orange-anodized) Servo mount, 6061-T6 aluminum (red-anodized) Servo mount, 6061-T6 aluminum (red-anodized) Servo mount, 5061-T6 aluminum (red-anodized) Servo mount, 6061-T6 aluminum (red-anodized) Servo mount, steering/ servo horn Shock mounts, dual, front & rear (left & right, upper & lower)  Driveling Components  Driveshafts, center, assembled (front & rear) (fits 1/18 scale TRX-4M™ vehicles with 161mm wheelbase)  Hartware  Hardware kit, complete (contains all hardware used on 1/18 scale TRX-4M™) (includes clear plastic storage container)                                                                                                                                                                                                                                                                                                                                                                                                                                                                                                                                                                                                                                                                                                                                                                                                                                                                                                                                                                                                                                                                                                                            |
| 9745X<br>9745R<br>9745<br>9745<br>9811<br>9811-BLK<br>9811-BLUE<br>9811-RED                                                  | Bearings & Bushings  Ball bearing kit, black rubber sealed, complete (3x6x2.5mm (8), 5x8x2.5mm (4), 4x8x3mm (4), 8x12x3.5mm (2), 3.5x7x2.5mm (4))  Ball bearing kit, transmission, black rubber sealed (contains 3x6x2.5mm bearings (6))  Bushing kit, self-lubricating, complete (3x6x2.5mm (8), 5x8x2.5mm (4), 4x8x3mm (4), 8x12x3.5mm (2), 3.5x7x2.5mm (4))  8. ACCESSOTICS 1979 PIGUTO (8) K10 TTICK  Body, Chevrolet K10 Truck (1979), complete (unassembled) (white, requires painting) (includes grille, side mirrors, door handles, roll bar, windshield wipers, & clipless mounting) (requires #9835 front & rear bumpers)  Body, Chevrolet K10 Truck (1979), complete, black (includes grille, side mirrors, door handles, roll bar, windshield wipers, & clipless mounting) (requires #9835 front & rear bumpers)  Body, Chevrolet K10 Truck (1979), complete, blue (includes grille, side mirrors, door handles, roll bar, windshield wipers, & clipless mounting) (requires #9835 front & rear bumpers)  Body, Chevrolet K10 Truck (1979), complete, red (includes grille, side mirrors, door handles, roll bar, windshield wipers, & clipless mounting) (requires #9835 front & rear bumpers)  Body, Chevrolet K10 Truck (1979), complete, red (includes grille, side mirrors, door handles, roll bar, windshield wipers, & clipless mounting) (requires #9835 front & rear bumpers)  Decal sheet, 1/18 scale TRX-4M™ Chevrolet K10 Monster Truck (1979)  Decal sheet, 1/18 scale TRX-4M™ Chevrolet K10 Truck (1979)  Door handles (left & right)/ mirrors, side (left & right)/ windshield                                                                                                                                                                                                                                                                                                                                                                                                                                                                                                                     | 9836<br>9847<br>9765<br>9860<br>9727<br>9836<br>9840<br>9739-BLUE<br>9739-GRN<br>9739-GRN<br>9739-ORNG<br>9739-RED<br>9739<br>9831         | Bumper mount (front (1)/ rear (1)) (fits #9835 bumpers) Bumper, front (1)/ rear (1) Skidplate, axle, front or rear (stainless steel) (2) Skidplate, center  Classis & Attachinens  Battery strap Bumper mount (front (1)/ rear (1)) (fits #9835 bumpers) Chassis rails, 220mm (steel) (left & right) Servo mount, 6061-T6 aluminum (blue-anodized) Servo mount, 6061-T6 aluminum (green-anodized) Servo mount, 6061-T6 aluminum (orange-anodized) Servo mount, 6061-T6 aluminum (red-anodized) Servo mount, 6061-T6 aluminum (red-anodized) Servo mount, steering/ servo horn Shock mounts, dual, front & rear (left & right, upper & lower)  Driveling Complete (front & rear) (fits 1/18 scale TRX-4MTM vehicles with 161mm wheelbase)  Hardware kit, complete (contains all hardware used on 1/18 scale TRX-4MTM) (includes clear plastic storage container) Hardware kit, stainless steel, complete (contains all stainless                                                                                                                                                                                                                                                                                                                                                                                                                                                                                                                                                                                                                                                                                                                                                                                                                                                                                                                                                                                                                                                                                                                                                                                                |
| 9745X<br>9745R<br>9745<br>9745<br>BOILY<br>9811<br>9811-BLK<br>9811-BLUE<br>9811-RED<br>9898<br>9827                         | Bearings & Bishings  Ball bearing kit, black rubber sealed, complete (3x6x2.5mm (8), 5x8x2.5mm (4), 4x8x3mm (4), 8x12x3.5mm (2), 3.5x7x2.5mm (4))  Ball bearing kit, transmission, black rubber sealed (contains 3x6x2.5mm bearings (6))  Bushing kit, self-lubricating, complete (3x6x2.5mm (8), 5x8x2.5mm (4), 4x8x3mm (4), 8x12x3.5mm (2), 3.5x7x2.5mm (4))  8. Accessories 1979 Direviols (10 Trick)  Body, Chevrolet K10 Truck (1979), complete (unassembled) (white, requires painting) (includes grille, side mirrors, door handles, roll bar, windshield wipers, & clipless mounting) (requires #9835 front & rear bumpers)  Body, Chevrolet K10 Truck (1979), complete, black (includes grille, side mirrors, door handles, roll bar, windshield wipers, & clipless mounting) (requires #9835 front & rear bumpers)  Body, Chevrolet K10 Truck (1979), complete, blue (includes grille, side mirrors, door handles, roll bar, windshield wipers, & clipless mounting) (requires #9835 front & rear bumpers)  Body, Chevrolet K10 Truck (1979), complete, red (includes grille, side mirrors, door handles, roll bar, windshield wipers, & clipless mounting) (requires #9835 front & rear bumpers)  Body, Chevrolet K10 Truck (1979), complete, red (includes grille, side mirrors, door handles, roll bar, windshield wipers, & clipless mounting) (requires #9835 front & rear bumpers)  Body, Chevrolet K10 Truck (1979), complete, red (includes grille, side mirrors, door handles, roll bar, windshield wipers, & clipless mounting) (requires #9835 front & rear bumpers)  Body, Chevrolet K10 Truck (1979), complete, red (includes grille, side mirrors, door handles, roll bar, windshield wipers, & clipless mounting) (requires #9835 front & rear bumpers)                                                                                                                                                                                                                                                                                                                                              | 9836<br>9847<br>9765<br>9860<br>9727<br>9836<br>9840<br>9739-BLUE<br>9739-GRAY<br>9739-ORNG<br>9739-ORNG<br>9739<br>9831                   | Bumper mount (front (1)/ rear (1)) (fits #9835 bumpers) Bumper, front (1)/ rear (1) Skidplate, axle, front or rear (stainless steel) (2) Skidplate, center  Classis & Attachinents  Battery strap Bumper mount (front (1)/ rear (1)) (fits #9835 bumpers) Chassis rails, 220mm (steel) (left & right) Servo mount, 6061-T6 aluminum (blue-anodized) Servo mount, 6061-T6 aluminum (dark titanium-anodized) Servo mount, 6061-T6 aluminum (green-anodized) Servo mount, 6061-T6 aluminum (green-anodized) Servo mount, 6061-T6 aluminum (red-anodized) Servo mount, steering/ servo horn Shock mounts, dual, front & rear (left & right, upper & lower)  Driveshafts, center, assembled (front & rear) (fits 1/18 scale TRX-4MTM vehicles with 161mm wheelbase)  Hardware kit, complete (contains all hardware used on 1/18 scale TRX-4MTM) (includes clear plastic storage container) Hardware kit, stainless steel, complete (contains all stainless steel hardware used on 1/18-scale TRX-4MTM) (includes body                                                                                                                                                                                                                                                                                                                                                                                                                                                                                                                                                                                                                                                                                                                                                                                                                                                                                                                                                                                                                                                                                                               |
| 9745X<br>9745R<br>9745<br>9811<br>9811-BLK<br>9811-BLUE<br>9811-RED<br>9898<br>9827<br>9817                                  | Bearings & Bishings  Ball bearing kit, black rubber sealed, complete (3x6x2.5mm (8), 5x8x2.5mm (4), 4x8x3mm (4), 8x12x3.5mm (2), 3.5x7x2.5mm (4))  Ball bearing kit, transmission, black rubber sealed (contains 3x6x2.5mm bearings (6))  Bushing kit, self-lubricating, complete (3x6x2.5mm (8), 5x8x2.5mm (4), 4x8x3mm (4), 8x12x3.5mm (2), 3.5x7x2.5mm (4))  8. IEEESSOTES 1979 Pharrole (10 Trick)  Body, Chevrolet K10 Truck (1979), complete (unassembled) (white, requires painting) (includes grille, side mirrors, door handles, roll bar, windshield wipers, & clipless mounting) (requires #9835 front & rear bumpers)  Body, Chevrolet K10 Truck (1979), complete, black (includes grille, side mirrors, door handles, roll bar, windshield wipers, & clipless mounting) (requires #9835 front & rear bumpers)  Body, Chevrolet K10 Truck (1979), complete, blue (includes grille, side mirrors, door handles, roll bar, windshield wipers, & clipless mounting) (requires #9835 front & rear bumpers)  Body, Chevrolet K10 Truck (1979), complete, red (includes grille, side mirrors, door handles, roll bar, windshield wipers, & clipless mounting) (requires #9835 front & rear bumpers)  Body, Chevrolet K10 Truck (1979), complete, red (includes grille, side mirrors, door handles, roll bar, windshield wipers, & clipless mounting) (requires #9835 front & rear bumpers)  Docal sheet, 1/18 scale TRX-4M™ Chevrolet K10 Monster Truck (1979)  Door handles (left & right)/ mirrors, side (left & right)/ windshield wipers (fits #9811 body)  Engine detail/ trimming template (for #9811 & 9812 series bodies)  Front grille/ tailgate panel/ LED lenses (rear, left, & right) (fits #9811                                                                                                                                                                                                                                                                                                                                                                                                           | 9836<br>9847<br>9765<br>9860<br>9727<br>9836<br>9840<br>9739-BLUE<br>9739-GRAY<br>9739-ORNG<br>9739-ORNG<br>9739<br>9831                   | Bumper mount (front (1)/ rear (1)) (fits #9835 bumpers) Bumper, front (1)/ rear (1) Skidplate, axle, front or rear (stainless steel) (2) Skidplate, center  Classis & Attachinents  Battery strap Bumper mount (front (1)/ rear (1)) (fits #9835 bumpers) Chassis rails, 220mm (steel) (left & right) Servo mount, 6061-T6 aluminum (blue-anodized) Servo mount, 6061-T6 aluminum (dark titanium-anodized) Servo mount, 6061-T6 aluminum (green-anodized) Servo mount, 6061-T6 aluminum (green-anodized) Servo mount, 6061-T6 aluminum (red-anodized) Servo mount, 5061-T6 aluminum (red-anodized) Servo mount, steering/ servo horn Shock mounts, dual, front & rear (left & right, upper & lower)  Driveshafts, center, assembled (front & rear) (fits 1/18 scale TRX-4MTM vehicles with 161mm wheelbase)  Hardware kit, complete (contains all hardware used on 1/18 scale TRX-4MTM) (includes clear plastic storage container) Hardware kit, stainless steel, complete (contains all stainless steel hardware used on 1/18-scale TRX-4MTM) (includes body hardware and clear plastic storage container)                                                                                                                                                                                                                                                                                                                                                                                                                                                                                                                                                                                                                                                                                                                                                                                                                                                                                                                                                                                                                    |
| 9745X<br>9745R<br>9745<br>9745<br>BOILY<br>9811<br>9811-BLK<br>9811-BLUE<br>9811-RED<br>9898<br>9827<br>9817<br>9858<br>9820 | Bearings & Bishings  Ball bearing kit, black rubber sealed, complete (3x6x2.5mm (8), 5x8x2.5mm (4), 4x8x3mm (4), 8x12x3.5mm (2), 3.5x7x2.5mm (4))  Ball bearing kit, transmission, black rubber sealed (contains 3x6x2.5mm bearings (6))  Bushing kit, self-lubricating, complete (3x6x2.5mm (8), 5x8x2.5mm (4), 4x8x3mm (4), 8x12x3.5mm (2), 3.5x7x2.5mm (4))  & ARCHASSOTICS 1979 BIRTOR® 1101TICK  Body, Chevrolet K10 Truck (1979), complete (unassembled) (white, requires painting) (includes grille, side mirrors, door handles, roll bar, windshield wipers, & clipless mounting) (requires #9835 front & rear bumpers)  Body, Chevrolet K10 Truck (1979), complete, black (includes grille, side mirrors, door handles, roll bar, windshield wipers, & clipless mounting) (requires #9835 front & rear bumpers)  Body, Chevrolet K10 Truck (1979), complete, blue (includes grille, side mirrors, door handles, roll bar, windshield wipers, & clipless mounting) (requires #9835 front & rear bumpers)  Body, Chevrolet K10 Truck (1979), complete, red (includes grille, side mirrors, door handles, roll bar, windshield wipers, & clipless mounting) (requires #9835 front & rear bumpers)  Body, Chevrolet K10 Truck (1979), complete, red (includes grille, side mirrors, door handles, roll bar, windshield wipers, & clipless mounting) (requires #9835 front & rear bumpers)  Decal sheet, 1/18 scale TRX-4M™ Chevrolet K10 Monster Truck (1979)  Decal sheet, 1/18 scale TRX-4M™ Chevrolet K10 Truck (1979)  Decal sheet, 1/18 scale TRX-4M™ Chevrolet K10 Truck (1979)  Door handles (left & right)/ mirrors, side (left & right)/ windshield wipers (fits #9811 body)  Engine detail/ trimming template (for #9811 & 9812 series bodies)  Front grille/ tailgate panel/ LED lenses (rear, left, & right) (fits #9811 body)                                                                                                                                                                                                                                                                               | 9836<br>9847<br>9765<br>9860<br>9727<br>9836<br>9840<br>9739-BLUE<br>9739-GRAY<br>9739-GRN<br>9739-RED<br>9739<br>9831<br>9855             | Bumper mount (front (1)/ rear (1)) (fits #9835 bumpers) Bumper, front (1)/ rear (1) Skidplate, axle, front or rear (stainless steel) (2) Skidplate, center  Classis & Attachinens  Battery strap Bumper mount (front (1)/ rear (1)) (fits #9835 bumpers) Chassis rails, 220mm (steel) (left & right) Servo mount, 6061-T6 aluminum (blue-anodized) Servo mount, 6061-T6 aluminum (green-anodized) Servo mount, 6061-T6 aluminum (orange-anodized) Servo mount, 6061-T6 aluminum (red-anodized) Servo mount, 6061-T6 aluminum (red-anodized) Servo mount, steering/ servo horn Shock mounts, dual, front & rear (left & right, upper & lower)  Driveling Compositions  Drivelin |
| 9745X<br>9745R<br>9745<br>9745<br>9811<br>9811-BLK<br>9811-BLUE<br>9811-RED<br>9898<br>9827<br>9817<br>9858                  | Bearings & Bishings  Ball bearing kit, black rubber sealed, complete (3x6x2.5mm (8), 5x8x2.5mm (4), 4x8x3mm (4), 8x12x3.5mm (2), 3.5x7x2.5mm (4))  Ball bearing kit, transmission, black rubber sealed (contains 3x6x2.5mm bearings (6))  Bushing kit, self-lubricating, complete (3x6x2.5mm (8), 5x8x2.5mm (4), 4x8x3mm (4), 8x12x3.5mm (2), 3.5x7x2.5mm (4))  8. ACCESSOTES 1979 DEGUTOR® K10 Trick1  Body, Chevrolet K10 Truck (1979), complete (unassembled) (white, requires painting) (includes grille, side mirrors, door handles, roll bar, windshield wipers, & clipless mounting) (requires #9835 front & rear bumpers)  Body, Chevrolet K10 Truck (1979), complete, black (includes grille, side mirrors, door handles, roll bar, windshield wipers, & clipless mounting) (requires #9835 front & rear bumpers)  Body, Chevrolet K10 Truck (1979), complete, blue (includes grille, side mirrors, door handles, roll bar, windshield wipers, & clipless mounting) (requires #9835 front & rear bumpers)  Body, Chevrolet K10 Truck (1979), complete, red (includes grille, side mirrors, door handles, roll bar, windshield wipers, & clipless mounting) (requires #9835 front & rear bumpers)  Body, Chevrolet K10 Truck (1979), complete, red (includes grille, side mirrors, door handles, roll bar, windshield wipers, & clipless mounting) (requires #9835 front & rear bumpers)  Body, Chevrolet K10 Truck (1979), complete, red (includes grille, side mirrors, door handles, roll bar, windshield wipers, & clipless mounting) (requires #9835 front & rear bumpers)  Body, Chevrolet K10 Truck (1979), complete, red (includes grille, side mirrors, door handles, roll bar, windshield wipers, & clipless mounting) (requires #9835 front & rear bumpers)  Body, Chevrolet K10 Truck (1979), complete, red (includes grille, side mirrors, door handles, roll bar, windshield wipers, & clipless mounting) (requires #9835 front & rear bumpers)  Body, Chevrolet K10 Truck (1979), complete, red (includes grille, side mirrors, door handles, roll bar, windshield wipers, & clipless mounting) (requi | 9836<br>9847<br>9765<br>9860<br>9727<br>9836<br>9840<br>9739-BLUE<br>9739-GRAY<br>9739-ORNG<br>9739-ORNG<br>9739<br>9831                   | Bumper mount (front (1)/ rear (1)) (fits #9835 bumpers) Bumper, front (1)/ rear (1) Skidplate, axle, front or rear (stainless steel) (2) Skidplate, center  Classis & Attachinents  Battery strap Bumper mount (front (1)/ rear (1)) (fits #9835 bumpers) Chassis rails, 220mm (steel) (left & right) Servo mount, 6061-T6 aluminum (blue-anodized) Servo mount, 6061-T6 aluminum (dark titanium-anodized) Servo mount, 6061-T6 aluminum (green-anodized) Servo mount, 6061-T6 aluminum (green-anodized) Servo mount, 6061-T6 aluminum (red-anodized) Servo mount, 5061-T6 aluminum (red-anodized) Servo mount, steering/ servo horn Shock mounts, dual, front & rear (left & right, upper & lower)  Driveshafts, center, assembled (front & rear) (fits 1/18 scale TRX-4MTM vehicles with 161mm wheelbase)  Hardware kit, complete (contains all hardware used on 1/18 scale TRX-4MTM) (includes clear plastic storage container) Hardware kit, stainless steel, complete (contains all stainless steel hardware used on 1/18-scale TRX-4MTM) (includes body hardware and clear plastic storage container)                                                                                                                                                                                                                                                                                                                                                                                                                                                                                                                                                                                                                                                                                                                                                                                                                                                                                                                                                                                                                    |
| 9745X<br>9745R<br>9745<br>9745<br>BOILY<br>9811<br>9811-BLK<br>9811-BLUE<br>9811-RED<br>9898<br>9827<br>9817<br>9858<br>9820 | Bearings & Bishings  Ball bearing kit, black rubber sealed, complete (3x6x2.5mm (8), 5x8x2.5mm (4), 4x8x3mm (4), 8x12x3.5mm (2), 3.5x7x2.5mm (4))  Ball bearing kit, transmission, black rubber sealed (contains 3x6x2.5mm bearings (6))  Bushing kit, self-lubricating, complete (3x6x2.5mm (8), 5x8x2.5mm (4), 4x8x3mm (4), 8x12x3.5mm (2), 3.5x7x2.5mm (4))  & ARCHASSOTICS 1979 BIRTOR® 1101TICK  Body, Chevrolet K10 Truck (1979), complete (unassembled) (white, requires painting) (includes grille, side mirrors, door handles, roll bar, windshield wipers, & clipless mounting) (requires #9835 front & rear bumpers)  Body, Chevrolet K10 Truck (1979), complete, black (includes grille, side mirrors, door handles, roll bar, windshield wipers, & clipless mounting) (requires #9835 front & rear bumpers)  Body, Chevrolet K10 Truck (1979), complete, blue (includes grille, side mirrors, door handles, roll bar, windshield wipers, & clipless mounting) (requires #9835 front & rear bumpers)  Body, Chevrolet K10 Truck (1979), complete, red (includes grille, side mirrors, door handles, roll bar, windshield wipers, & clipless mounting) (requires #9835 front & rear bumpers)  Body, Chevrolet K10 Truck (1979), complete, red (includes grille, side mirrors, door handles, roll bar, windshield wipers, & clipless mounting) (requires #9835 front & rear bumpers)  Decal sheet, 1/18 scale TRX-4M™ Chevrolet K10 Monster Truck (1979)  Decal sheet, 1/18 scale TRX-4M™ Chevrolet K10 Truck (1979)  Decal sheet, 1/18 scale TRX-4M™ Chevrolet K10 Truck (1979)  Door handles (left & right)/ mirrors, side (left & right)/ windshield wipers (fits #9811 body)  Engine detail/ trimming template (for #9811 & 9812 series bodies)  Front grille/ tailgate panel/ LED lenses (rear, left, & right) (fits #9811 body)                                                                                                                                                                                                                                                                               | 9836<br>9847<br>9765<br>9860<br>9727<br>9836<br>9840<br>9739-BLUE<br>9739-GRAY<br>9739-GRN<br>9739-RED<br>9739<br>9831<br>9855             | Bumper mount (front (1)/ rear (1)) (fits #9835 bumpers) Bumper, front (1)/ rear (1) Skidplate, axle, front or rear (stainless steel) (2) Skidplate, center  Classis & Attachinglis  Battery strap Bumper mount (front (1)/ rear (1)) (fits #9835 bumpers) Chassis rails, 220mm (steel) (left & right) Servo mount, 6061-T6 aluminum (blue-anodized) Servo mount, 6061-T6 aluminum (green-anodized) Servo mount, 6061-T6 aluminum (green-anodized) Servo mount, 6061-T6 aluminum (green-anodized) Servo mount, 6061-T6 aluminum (red-anodized) Servo mount, steering/ servo horn Shock mounts, dual, front & rear (left & right, upper & lower)  Drivesing Gollion (front & rear) (fits 1/18 scale TRX-4MTM vehicles with 161mm wheelbase)  Hardware kit, complete (contains all hardware used on 1/18 scale TRX-4MTM) (includes clear plastic storage container) Hardware kit, stainless steel, complete (contains all stainless steel hardware used on 1/18-scale TRX-4MTM) (includes body hardware and clear plastic storage container)                                                                                                                                                                                                                                                                                                                                                                                                                                                                                                                                                                                                                                                                                                                                                                                                                                                                                                                                                                                                                                                                                      |
| 9745X<br>9745R<br>9745<br>9745<br>8011/<br>9811-BLK<br>9811-BLUE<br>9811-RED<br>9898<br>9827<br>9817<br>9858<br>9820<br>9813 | Bearings & Bishings  Ball bearing kit, black rubber sealed, complete (3x6x2.5mm (8), 5x8x2.5mm (4), 4x8x3mm (4), 8x12x3.5mm (2), 3.5x7x2.5mm (4))  Ball bearing kit, transmission, black rubber sealed (contains 3x6x2.5mm bearings (6))  Bushing kit, self-lubricating, complete (3x6x2.5mm (8), 5x8x2.5mm (4), 4x8x3mm (4), 8x12x3.5mm (2), 3.5x7x2.5mm (4))  8. ACCCCCCCCCCCCCCCCCCCCCCCCCCCCCCCCCCCC                                                                                                                                                                                                                                                                                                                                                                                                                                                                                                                                                                                                                                                                                                                                                                                                                                                                                                                                                                                                                                                                                                                                                                                                                                                                                                                                                                                                                                                                                                                                                                                                                                                                                                                      | 9836<br>9847<br>9765<br>9860<br>9727<br>9836<br>9840<br>9739-BLUE<br>9739-GRN<br>9739-GRN<br>9739-ORNG<br>9739-RED<br>9739<br>9831<br>9855 | Bumper mount (front (1)/ rear (1)) (fits #9835 bumpers) Bumper, front (1)/ rear (1) Skidplate, axle, front or rear (stainless steel) (2) Skidplate, center  Classis & Attachinents  Battery strap Bumper mount (front (1)/ rear (1)) (fits #9835 bumpers) Chassis rails, 220mm (steel) (left & right) Servo mount, 6061-T6 aluminum (blue-anodized) Servo mount, 6061-T6 aluminum (dark titanium-anodized) Servo mount, 6061-T6 aluminum (orange-anodized) Servo mount, 6061-T6 aluminum (red-anodized) Servo mount, 6061-T6 aluminum (red-anodized) Servo mount, steering/ servo horn Shock mounts, dual, front & rear (left & right, upper & lower)  Driveshafts, center, assembled (front & rear) (fits 1/18 scale TRX-4MTM vehicles with 161mm wheelbase)  Hardware kit, scomplete (contains all hardware used on 1/18 scale TRX-4MTM) (includes clear plastic storage container)  Hardware kit, stainless steel, complete (contains all stainless steel hardware used on 1/18-scale TRX-4MTM) (includes body hardware and clear plastic storage container)  Pro Scale® LED light set, front & rear, complete (includes light harness, zip ties (6)) (fits #9811 body)                                                                                                                                                                                                                                                                                                                                                                                                                                                                                                                                                                                                                                                                                                                                                                                                                                                                                                                                                     |