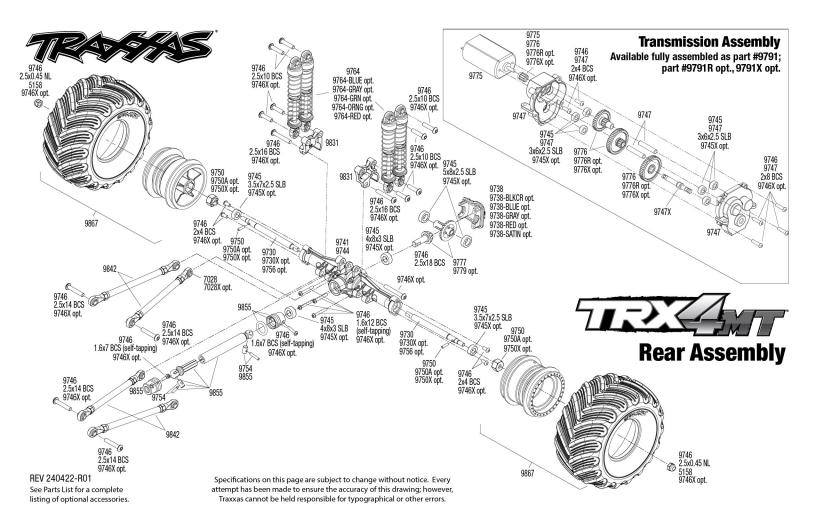

## TRX-4MT™ 1/18 1979 Chevrolet® K10 Monster Truck (Model 98064-1) Parts List

Parts shown in bold are optional accessories. Part categories and individual part listings are arranged alphabetically.

|                                                                                                                              | Axle Components                                                                                                                                                                                                                                                                                                                                                                                                                                                                                                                                                                                                                                                                                                                                                                                                                                                                                                                                                                                                                                                                                                                                                                                                                                                                                                                                                                                                                                                                                                                                                                                                                                                                                                                                                                                                                                                                                                                                                                                                                                                                                                               | Bod                                                                                                                                        | y & Accessories (1979 Ford® F-150® Truck)                                                                                                                                                                                                                                                                                                                                                                                                                                                                                                                                                                                                                                                                                                                                                                                                                                                                                                                                                                                                                                                                                                                                                                                                                                                                                                                                                                                                                                                                                                                                                                                                                                                                                                                                                                                                                                                                                                                                                                                                                                                                                      |
|------------------------------------------------------------------------------------------------------------------------------|-------------------------------------------------------------------------------------------------------------------------------------------------------------------------------------------------------------------------------------------------------------------------------------------------------------------------------------------------------------------------------------------------------------------------------------------------------------------------------------------------------------------------------------------------------------------------------------------------------------------------------------------------------------------------------------------------------------------------------------------------------------------------------------------------------------------------------------------------------------------------------------------------------------------------------------------------------------------------------------------------------------------------------------------------------------------------------------------------------------------------------------------------------------------------------------------------------------------------------------------------------------------------------------------------------------------------------------------------------------------------------------------------------------------------------------------------------------------------------------------------------------------------------------------------------------------------------------------------------------------------------------------------------------------------------------------------------------------------------------------------------------------------------------------------------------------------------------------------------------------------------------------------------------------------------------------------------------------------------------------------------------------------------------------------------------------------------------------------------------------------------|--------------------------------------------------------------------------------------------------------------------------------------------|--------------------------------------------------------------------------------------------------------------------------------------------------------------------------------------------------------------------------------------------------------------------------------------------------------------------------------------------------------------------------------------------------------------------------------------------------------------------------------------------------------------------------------------------------------------------------------------------------------------------------------------------------------------------------------------------------------------------------------------------------------------------------------------------------------------------------------------------------------------------------------------------------------------------------------------------------------------------------------------------------------------------------------------------------------------------------------------------------------------------------------------------------------------------------------------------------------------------------------------------------------------------------------------------------------------------------------------------------------------------------------------------------------------------------------------------------------------------------------------------------------------------------------------------------------------------------------------------------------------------------------------------------------------------------------------------------------------------------------------------------------------------------------------------------------------------------------------------------------------------------------------------------------------------------------------------------------------------------------------------------------------------------------------------------------------------------------------------------------------------------------|
| 9787-BLUE                                                                                                                    | Axle cover, 6061-T6 aluminum (blue-anodized) (2)/ 1.6x12mm                                                                                                                                                                                                                                                                                                                                                                                                                                                                                                                                                                                                                                                                                                                                                                                                                                                                                                                                                                                                                                                                                                                                                                                                                                                                                                                                                                                                                                                                                                                                                                                                                                                                                                                                                                                                                                                                                                                                                                                                                                                                    | 9812                                                                                                                                       | Body, Ford F-150 Truck (1979), complete (unassembled) (white,                                                                                                                                                                                                                                                                                                                                                                                                                                                                                                                                                                                                                                                                                                                                                                                                                                                                                                                                                                                                                                                                                                                                                                                                                                                                                                                                                                                                                                                                                                                                                                                                                                                                                                                                                                                                                                                                                                                                                                                                                                                                  |
| 0707 ODAY                                                                                                                    | BCS (with threadlock) (8)                                                                                                                                                                                                                                                                                                                                                                                                                                                                                                                                                                                                                                                                                                                                                                                                                                                                                                                                                                                                                                                                                                                                                                                                                                                                                                                                                                                                                                                                                                                                                                                                                                                                                                                                                                                                                                                                                                                                                                                                                                                                                                     |                                                                                                                                            | requires painting) (includes grille, side mirrors, door handles,                                                                                                                                                                                                                                                                                                                                                                                                                                                                                                                                                                                                                                                                                                                                                                                                                                                                                                                                                                                                                                                                                                                                                                                                                                                                                                                                                                                                                                                                                                                                                                                                                                                                                                                                                                                                                                                                                                                                                                                                                                                               |
| 9787-GRAY                                                                                                                    | Axle cover, 6061-T6 aluminum (dark titanium-anodized) (2)/ 1.6x12mm BCS (with threadlock) (8)                                                                                                                                                                                                                                                                                                                                                                                                                                                                                                                                                                                                                                                                                                                                                                                                                                                                                                                                                                                                                                                                                                                                                                                                                                                                                                                                                                                                                                                                                                                                                                                                                                                                                                                                                                                                                                                                                                                                                                                                                                 |                                                                                                                                            | roll bar, windshield wipers, side trim, & clipless mounting) (requires #9834 front & rear bumpers)                                                                                                                                                                                                                                                                                                                                                                                                                                                                                                                                                                                                                                                                                                                                                                                                                                                                                                                                                                                                                                                                                                                                                                                                                                                                                                                                                                                                                                                                                                                                                                                                                                                                                                                                                                                                                                                                                                                                                                                                                             |
| 9787-GRN                                                                                                                     | Axle cover, 6061-T6 aluminum (green-anodized) (2)/ 1.6x12mm                                                                                                                                                                                                                                                                                                                                                                                                                                                                                                                                                                                                                                                                                                                                                                                                                                                                                                                                                                                                                                                                                                                                                                                                                                                                                                                                                                                                                                                                                                                                                                                                                                                                                                                                                                                                                                                                                                                                                                                                                                                                   | 9812-BLK                                                                                                                                   | Body, Ford F-150 Truck (1979), complete, black (includes grille,                                                                                                                                                                                                                                                                                                                                                                                                                                                                                                                                                                                                                                                                                                                                                                                                                                                                                                                                                                                                                                                                                                                                                                                                                                                                                                                                                                                                                                                                                                                                                                                                                                                                                                                                                                                                                                                                                                                                                                                                                                                               |
|                                                                                                                              | BCS (with threadlock) (8)                                                                                                                                                                                                                                                                                                                                                                                                                                                                                                                                                                                                                                                                                                                                                                                                                                                                                                                                                                                                                                                                                                                                                                                                                                                                                                                                                                                                                                                                                                                                                                                                                                                                                                                                                                                                                                                                                                                                                                                                                                                                                                     |                                                                                                                                            | side mirrors, door handles, roll bar, windshield wipers, side trim,                                                                                                                                                                                                                                                                                                                                                                                                                                                                                                                                                                                                                                                                                                                                                                                                                                                                                                                                                                                                                                                                                                                                                                                                                                                                                                                                                                                                                                                                                                                                                                                                                                                                                                                                                                                                                                                                                                                                                                                                                                                            |
| 9787-ORNG                                                                                                                    | , , , , , , , , , , , , , , , , , , , ,                                                                                                                                                                                                                                                                                                                                                                                                                                                                                                                                                                                                                                                                                                                                                                                                                                                                                                                                                                                                                                                                                                                                                                                                                                                                                                                                                                                                                                                                                                                                                                                                                                                                                                                                                                                                                                                                                                                                                                                                                                                                                       | 9812-BLUE                                                                                                                                  | & clipless mounting) (requires #9834 front & rear bumpers)                                                                                                                                                                                                                                                                                                                                                                                                                                                                                                                                                                                                                                                                                                                                                                                                                                                                                                                                                                                                                                                                                                                                                                                                                                                                                                                                                                                                                                                                                                                                                                                                                                                                                                                                                                                                                                                                                                                                                                                                                                                                     |
| 9787-RED                                                                                                                     | BCS (with threadlock) (8) Axle cover, 6061-T6 aluminum (red-anodized) (2)/ 1.6x12mm BCS                                                                                                                                                                                                                                                                                                                                                                                                                                                                                                                                                                                                                                                                                                                                                                                                                                                                                                                                                                                                                                                                                                                                                                                                                                                                                                                                                                                                                                                                                                                                                                                                                                                                                                                                                                                                                                                                                                                                                                                                                                       |                                                                                                                                            | Body, Ford F-150 Truck (1979), complete, blue (includes grille, side mirrors, door handles, roll bar, windshield wipers, side trim,                                                                                                                                                                                                                                                                                                                                                                                                                                                                                                                                                                                                                                                                                                                                                                                                                                                                                                                                                                                                                                                                                                                                                                                                                                                                                                                                                                                                                                                                                                                                                                                                                                                                                                                                                                                                                                                                                                                                                                                            |
| 3707-KED                                                                                                                     | (with threadlock) (8)                                                                                                                                                                                                                                                                                                                                                                                                                                                                                                                                                                                                                                                                                                                                                                                                                                                                                                                                                                                                                                                                                                                                                                                                                                                                                                                                                                                                                                                                                                                                                                                                                                                                                                                                                                                                                                                                                                                                                                                                                                                                                                         |                                                                                                                                            | & clipless mounting) (requires #9834 front & rear bumpers)                                                                                                                                                                                                                                                                                                                                                                                                                                                                                                                                                                                                                                                                                                                                                                                                                                                                                                                                                                                                                                                                                                                                                                                                                                                                                                                                                                                                                                                                                                                                                                                                                                                                                                                                                                                                                                                                                                                                                                                                                                                                     |
| 9787                                                                                                                         | Axle cover, brass (8 grams each) (2)/ 1.6x12mm CS (with                                                                                                                                                                                                                                                                                                                                                                                                                                                                                                                                                                                                                                                                                                                                                                                                                                                                                                                                                                                                                                                                                                                                                                                                                                                                                                                                                                                                                                                                                                                                                                                                                                                                                                                                                                                                                                                                                                                                                                                                                                                                       | 9812-BRWN                                                                                                                                  |                                                                                                                                                                                                                                                                                                                                                                                                                                                                                                                                                                                                                                                                                                                                                                                                                                                                                                                                                                                                                                                                                                                                                                                                                                                                                                                                                                                                                                                                                                                                                                                                                                                                                                                                                                                                                                                                                                                                                                                                                                                                                                                                |
|                                                                                                                              | threadlock) (8)                                                                                                                                                                                                                                                                                                                                                                                                                                                                                                                                                                                                                                                                                                                                                                                                                                                                                                                                                                                                                                                                                                                                                                                                                                                                                                                                                                                                                                                                                                                                                                                                                                                                                                                                                                                                                                                                                                                                                                                                                                                                                                               |                                                                                                                                            | side mirrors, door handles, roll bar, windshield wipers, side trim, & clipless mounting) (requires #9834 front & rear bumpers)                                                                                                                                                                                                                                                                                                                                                                                                                                                                                                                                                                                                                                                                                                                                                                                                                                                                                                                                                                                                                                                                                                                                                                                                                                                                                                                                                                                                                                                                                                                                                                                                                                                                                                                                                                                                                                                                                                                                                                                                 |
| 9738-BLKCR<br>9738                                                                                                           | Axle cover, front or rear (black chrome) (2) Axle cover, front or rear (black) (2)                                                                                                                                                                                                                                                                                                                                                                                                                                                                                                                                                                                                                                                                                                                                                                                                                                                                                                                                                                                                                                                                                                                                                                                                                                                                                                                                                                                                                                                                                                                                                                                                                                                                                                                                                                                                                                                                                                                                                                                                                                            | 9812-GRN                                                                                                                                   | Body, Ford F-150 Truck (1979), complete, green (includes grille,                                                                                                                                                                                                                                                                                                                                                                                                                                                                                                                                                                                                                                                                                                                                                                                                                                                                                                                                                                                                                                                                                                                                                                                                                                                                                                                                                                                                                                                                                                                                                                                                                                                                                                                                                                                                                                                                                                                                                                                                                                                               |
| 9738-BLUE                                                                                                                    | Axle cover, front or rear (blue) (2)                                                                                                                                                                                                                                                                                                                                                                                                                                                                                                                                                                                                                                                                                                                                                                                                                                                                                                                                                                                                                                                                                                                                                                                                                                                                                                                                                                                                                                                                                                                                                                                                                                                                                                                                                                                                                                                                                                                                                                                                                                                                                          |                                                                                                                                            | side mirrors, door handles, roll bar, windshield wipers, side trim,                                                                                                                                                                                                                                                                                                                                                                                                                                                                                                                                                                                                                                                                                                                                                                                                                                                                                                                                                                                                                                                                                                                                                                                                                                                                                                                                                                                                                                                                                                                                                                                                                                                                                                                                                                                                                                                                                                                                                                                                                                                            |
| 9738-GRAY                                                                                                                    | , ,,,                                                                                                                                                                                                                                                                                                                                                                                                                                                                                                                                                                                                                                                                                                                                                                                                                                                                                                                                                                                                                                                                                                                                                                                                                                                                                                                                                                                                                                                                                                                                                                                                                                                                                                                                                                                                                                                                                                                                                                                                                                                                                                                         | 2012 DED                                                                                                                                   | & clipless mounting) (requires #9834 front & rear bumpers)                                                                                                                                                                                                                                                                                                                                                                                                                                                                                                                                                                                                                                                                                                                                                                                                                                                                                                                                                                                                                                                                                                                                                                                                                                                                                                                                                                                                                                                                                                                                                                                                                                                                                                                                                                                                                                                                                                                                                                                                                                                                     |
| 9738-RED                                                                                                                     | Axle cover, front or rear (red) (2)                                                                                                                                                                                                                                                                                                                                                                                                                                                                                                                                                                                                                                                                                                                                                                                                                                                                                                                                                                                                                                                                                                                                                                                                                                                                                                                                                                                                                                                                                                                                                                                                                                                                                                                                                                                                                                                                                                                                                                                                                                                                                           | 9812-RED                                                                                                                                   | Body, Ford F-150 Truck (1979), complete, red (includes grille, side mirrors, door handles, roll bar, windshield wipers, side trim,                                                                                                                                                                                                                                                                                                                                                                                                                                                                                                                                                                                                                                                                                                                                                                                                                                                                                                                                                                                                                                                                                                                                                                                                                                                                                                                                                                                                                                                                                                                                                                                                                                                                                                                                                                                                                                                                                                                                                                                             |
|                                                                                                                              | Axle cover, front or rear (satin chrome) (2)                                                                                                                                                                                                                                                                                                                                                                                                                                                                                                                                                                                                                                                                                                                                                                                                                                                                                                                                                                                                                                                                                                                                                                                                                                                                                                                                                                                                                                                                                                                                                                                                                                                                                                                                                                                                                                                                                                                                                                                                                                                                                  |                                                                                                                                            | & clipless mounting) (requires #9834 front & rear bumpers)                                                                                                                                                                                                                                                                                                                                                                                                                                                                                                                                                                                                                                                                                                                                                                                                                                                                                                                                                                                                                                                                                                                                                                                                                                                                                                                                                                                                                                                                                                                                                                                                                                                                                                                                                                                                                                                                                                                                                                                                                                                                     |
| 9741<br><b>9729X</b>                                                                                                         | Axle housing, front & rear  Axle shaft, front (hardened steel) (1)                                                                                                                                                                                                                                                                                                                                                                                                                                                                                                                                                                                                                                                                                                                                                                                                                                                                                                                                                                                                                                                                                                                                                                                                                                                                                                                                                                                                                                                                                                                                                                                                                                                                                                                                                                                                                                                                                                                                                                                                                                                            | 9812-WHT                                                                                                                                   | Body, Ford F-150 Truck (1979), complete, white (includes grille,                                                                                                                                                                                                                                                                                                                                                                                                                                                                                                                                                                                                                                                                                                                                                                                                                                                                                                                                                                                                                                                                                                                                                                                                                                                                                                                                                                                                                                                                                                                                                                                                                                                                                                                                                                                                                                                                                                                                                                                                                                                               |
| 9730X                                                                                                                        | Axle shaft, rear (hardened steel) (1)                                                                                                                                                                                                                                                                                                                                                                                                                                                                                                                                                                                                                                                                                                                                                                                                                                                                                                                                                                                                                                                                                                                                                                                                                                                                                                                                                                                                                                                                                                                                                                                                                                                                                                                                                                                                                                                                                                                                                                                                                                                                                         |                                                                                                                                            | side mirrors, door handles, roll bar, windshield wipers, side trim,                                                                                                                                                                                                                                                                                                                                                                                                                                                                                                                                                                                                                                                                                                                                                                                                                                                                                                                                                                                                                                                                                                                                                                                                                                                                                                                                                                                                                                                                                                                                                                                                                                                                                                                                                                                                                                                                                                                                                                                                                                                            |
| 9756                                                                                                                         | Axle shafts, front (2), rear (2)/ stub axles, front (2) (hardened                                                                                                                                                                                                                                                                                                                                                                                                                                                                                                                                                                                                                                                                                                                                                                                                                                                                                                                                                                                                                                                                                                                                                                                                                                                                                                                                                                                                                                                                                                                                                                                                                                                                                                                                                                                                                                                                                                                                                                                                                                                             | 9899                                                                                                                                       | & clipless mounting) (requires #9834 front & rear bumpers)  Decal sheet, 1/18 scale TRX-4M™ Ford F-150 Monster Truck                                                                                                                                                                                                                                                                                                                                                                                                                                                                                                                                                                                                                                                                                                                                                                                                                                                                                                                                                                                                                                                                                                                                                                                                                                                                                                                                                                                                                                                                                                                                                                                                                                                                                                                                                                                                                                                                                                                                                                                                           |
|                                                                                                                              | steel)/ 1.5x7.8mm pins (2)/ 1.5x6mm pins (4)/ cross pins (2)                                                                                                                                                                                                                                                                                                                                                                                                                                                                                                                                                                                                                                                                                                                                                                                                                                                                                                                                                                                                                                                                                                                                                                                                                                                                                                                                                                                                                                                                                                                                                                                                                                                                                                                                                                                                                                                                                                                                                                                                                                                                  | 3033                                                                                                                                       | (1979)                                                                                                                                                                                                                                                                                                                                                                                                                                                                                                                                                                                                                                                                                                                                                                                                                                                                                                                                                                                                                                                                                                                                                                                                                                                                                                                                                                                                                                                                                                                                                                                                                                                                                                                                                                                                                                                                                                                                                                                                                                                                                                                         |
| 9729                                                                                                                         | Axle shafts, front, outer (2)                                                                                                                                                                                                                                                                                                                                                                                                                                                                                                                                                                                                                                                                                                                                                                                                                                                                                                                                                                                                                                                                                                                                                                                                                                                                                                                                                                                                                                                                                                                                                                                                                                                                                                                                                                                                                                                                                                                                                                                                                                                                                                 | 9828                                                                                                                                       | Decal sheet, Ford F-150 Truck (1979)                                                                                                                                                                                                                                                                                                                                                                                                                                                                                                                                                                                                                                                                                                                                                                                                                                                                                                                                                                                                                                                                                                                                                                                                                                                                                                                                                                                                                                                                                                                                                                                                                                                                                                                                                                                                                                                                                                                                                                                                                                                                                           |
| 9730<br>9743                                                                                                                 | Axle shafts, rear, outer (2) Axle, front (assembled)/ M2.5x0.45 NL (2)                                                                                                                                                                                                                                                                                                                                                                                                                                                                                                                                                                                                                                                                                                                                                                                                                                                                                                                                                                                                                                                                                                                                                                                                                                                                                                                                                                                                                                                                                                                                                                                                                                                                                                                                                                                                                                                                                                                                                                                                                                                        | 9816                                                                                                                                       | Door handles (left & right)/ mirrors, side (left & right)/ windshield                                                                                                                                                                                                                                                                                                                                                                                                                                                                                                                                                                                                                                                                                                                                                                                                                                                                                                                                                                                                                                                                                                                                                                                                                                                                                                                                                                                                                                                                                                                                                                                                                                                                                                                                                                                                                                                                                                                                                                                                                                                          |
| 9744                                                                                                                         | Axle, rear (assembled)/ M2.5x0.45 NL (2)                                                                                                                                                                                                                                                                                                                                                                                                                                                                                                                                                                                                                                                                                                                                                                                                                                                                                                                                                                                                                                                                                                                                                                                                                                                                                                                                                                                                                                                                                                                                                                                                                                                                                                                                                                                                                                                                                                                                                                                                                                                                                      | 9858                                                                                                                                       | wipers (fits #9812 body) Engine detail/ trimming template (for #9811 & 9812 series bodies)                                                                                                                                                                                                                                                                                                                                                                                                                                                                                                                                                                                                                                                                                                                                                                                                                                                                                                                                                                                                                                                                                                                                                                                                                                                                                                                                                                                                                                                                                                                                                                                                                                                                                                                                                                                                                                                                                                                                                                                                                                     |
| 9779                                                                                                                         | Gears, axle (metal, front & rear)                                                                                                                                                                                                                                                                                                                                                                                                                                                                                                                                                                                                                                                                                                                                                                                                                                                                                                                                                                                                                                                                                                                                                                                                                                                                                                                                                                                                                                                                                                                                                                                                                                                                                                                                                                                                                                                                                                                                                                                                                                                                                             | 9819                                                                                                                                       | Front grille/ tailgate panel (white, requires painting)/ LED lenses                                                                                                                                                                                                                                                                                                                                                                                                                                                                                                                                                                                                                                                                                                                                                                                                                                                                                                                                                                                                                                                                                                                                                                                                                                                                                                                                                                                                                                                                                                                                                                                                                                                                                                                                                                                                                                                                                                                                                                                                                                                            |
| 9754                                                                                                                         | Rebuild kit, constant-velocity driveshaft (includes pins for 2                                                                                                                                                                                                                                                                                                                                                                                                                                                                                                                                                                                                                                                                                                                                                                                                                                                                                                                                                                                                                                                                                                                                                                                                                                                                                                                                                                                                                                                                                                                                                                                                                                                                                                                                                                                                                                                                                                                                                                                                                                                                |                                                                                                                                            | (rear, left & right) (unassembled) (fits #9812 body)                                                                                                                                                                                                                                                                                                                                                                                                                                                                                                                                                                                                                                                                                                                                                                                                                                                                                                                                                                                                                                                                                                                                                                                                                                                                                                                                                                                                                                                                                                                                                                                                                                                                                                                                                                                                                                                                                                                                                                                                                                                                           |
|                                                                                                                              | driveshaft assemblies) (for front driveshafts or #9751 metal                                                                                                                                                                                                                                                                                                                                                                                                                                                                                                                                                                                                                                                                                                                                                                                                                                                                                                                                                                                                                                                                                                                                                                                                                                                                                                                                                                                                                                                                                                                                                                                                                                                                                                                                                                                                                                                                                                                                                                                                                                                                  | 9825                                                                                                                                       | Latch, body mount, front (1)/ rear (1) (for clipless body                                                                                                                                                                                                                                                                                                                                                                                                                                                                                                                                                                                                                                                                                                                                                                                                                                                                                                                                                                                                                                                                                                                                                                                                                                                                                                                                                                                                                                                                                                                                                                                                                                                                                                                                                                                                                                                                                                                                                                                                                                                                      |
| 9777                                                                                                                         | center driveshafts) Ring gear, axle (2)/ pinion gear, axle (2)                                                                                                                                                                                                                                                                                                                                                                                                                                                                                                                                                                                                                                                                                                                                                                                                                                                                                                                                                                                                                                                                                                                                                                                                                                                                                                                                                                                                                                                                                                                                                                                                                                                                                                                                                                                                                                                                                                                                                                                                                                                                | 9823                                                                                                                                       | mounting) (attaches to #9812 body)                                                                                                                                                                                                                                                                                                                                                                                                                                                                                                                                                                                                                                                                                                                                                                                                                                                                                                                                                                                                                                                                                                                                                                                                                                                                                                                                                                                                                                                                                                                                                                                                                                                                                                                                                                                                                                                                                                                                                                                                                                                                                             |
| 9765                                                                                                                         | Skidplate, axle, front or rear (stainless steel) (2)                                                                                                                                                                                                                                                                                                                                                                                                                                                                                                                                                                                                                                                                                                                                                                                                                                                                                                                                                                                                                                                                                                                                                                                                                                                                                                                                                                                                                                                                                                                                                                                                                                                                                                                                                                                                                                                                                                                                                                                                                                                                          | 9824                                                                                                                                       | LED lenses, body, front & rear (complete set) (fits #9812 body) Side trim, left & right (chrome) (fits #9812 body)                                                                                                                                                                                                                                                                                                                                                                                                                                                                                                                                                                                                                                                                                                                                                                                                                                                                                                                                                                                                                                                                                                                                                                                                                                                                                                                                                                                                                                                                                                                                                                                                                                                                                                                                                                                                                                                                                                                                                                                                             |
| 9753                                                                                                                         | Stub axle, front (2)/ cross pins (2)/ drive pins (4)                                                                                                                                                                                                                                                                                                                                                                                                                                                                                                                                                                                                                                                                                                                                                                                                                                                                                                                                                                                                                                                                                                                                                                                                                                                                                                                                                                                                                                                                                                                                                                                                                                                                                                                                                                                                                                                                                                                                                                                                                                                                          | 9815                                                                                                                                       | Windows, body (fits #9812 body)                                                                                                                                                                                                                                                                                                                                                                                                                                                                                                                                                                                                                                                                                                                                                                                                                                                                                                                                                                                                                                                                                                                                                                                                                                                                                                                                                                                                                                                                                                                                                                                                                                                                                                                                                                                                                                                                                                                                                                                                                                                                                                |
| 07E2V                                                                                                                        | Ctub axla front (hardened steel) (1)                                                                                                                                                                                                                                                                                                                                                                                                                                                                                                                                                                                                                                                                                                                                                                                                                                                                                                                                                                                                                                                                                                                                                                                                                                                                                                                                                                                                                                                                                                                                                                                                                                                                                                                                                                                                                                                                                                                                                                                                                                                                                          |                                                                                                                                            |                                                                                                                                                                                                                                                                                                                                                                                                                                                                                                                                                                                                                                                                                                                                                                                                                                                                                                                                                                                                                                                                                                                                                                                                                                                                                                                                                                                                                                                                                                                                                                                                                                                                                                                                                                                                                                                                                                                                                                                                                                                                                                                                |
| 9753X                                                                                                                        | Stub axle, front (hardened steel) (1)                                                                                                                                                                                                                                                                                                                                                                                                                                                                                                                                                                                                                                                                                                                                                                                                                                                                                                                                                                                                                                                                                                                                                                                                                                                                                                                                                                                                                                                                                                                                                                                                                                                                                                                                                                                                                                                                                                                                                                                                                                                                                         | 9815X                                                                                                                                      | Windows, body (tinted) (fits #9812 body)                                                                                                                                                                                                                                                                                                                                                                                                                                                                                                                                                                                                                                                                                                                                                                                                                                                                                                                                                                                                                                                                                                                                                                                                                                                                                                                                                                                                                                                                                                                                                                                                                                                                                                                                                                                                                                                                                                                                                                                                                                                                                       |
|                                                                                                                              | Bearings & Bushings                                                                                                                                                                                                                                                                                                                                                                                                                                                                                                                                                                                                                                                                                                                                                                                                                                                                                                                                                                                                                                                                                                                                                                                                                                                                                                                                                                                                                                                                                                                                                                                                                                                                                                                                                                                                                                                                                                                                                                                                                                                                                                           | 9815X                                                                                                                                      | Windows, body (tinted) (fits #9812 body) <b>Bumpers &amp; Skidplates</b>                                                                                                                                                                                                                                                                                                                                                                                                                                                                                                                                                                                                                                                                                                                                                                                                                                                                                                                                                                                                                                                                                                                                                                                                                                                                                                                                                                                                                                                                                                                                                                                                                                                                                                                                                                                                                                                                                                                                                                                                                                                       |
| 9745X                                                                                                                        | Bearings & Bushings Ball bearing kit, black rubber sealed, complete (3x6x2.5mm (8),                                                                                                                                                                                                                                                                                                                                                                                                                                                                                                                                                                                                                                                                                                                                                                                                                                                                                                                                                                                                                                                                                                                                                                                                                                                                                                                                                                                                                                                                                                                                                                                                                                                                                                                                                                                                                                                                                                                                                                                                                                           | 9836                                                                                                                                       |                                                                                                                                                                                                                                                                                                                                                                                                                                                                                                                                                                                                                                                                                                                                                                                                                                                                                                                                                                                                                                                                                                                                                                                                                                                                                                                                                                                                                                                                                                                                                                                                                                                                                                                                                                                                                                                                                                                                                                                                                                                                                                                                |
| 9745X                                                                                                                        | Bearings & Bushings  Ball bearing kit, black rubber sealed, complete (3x6x2.5mm (8), 5x8x2.5mm (4), 4x8x3mm (4), 8x12x3.5mm (2), 3.5x7x2.5mm (4))                                                                                                                                                                                                                                                                                                                                                                                                                                                                                                                                                                                                                                                                                                                                                                                                                                                                                                                                                                                                                                                                                                                                                                                                                                                                                                                                                                                                                                                                                                                                                                                                                                                                                                                                                                                                                                                                                                                                                                             | 9836<br>9847                                                                                                                               | Bumplers & Skillplates  Bumper mount (front (1)/ rear (1)) (fits #9835 bumpers)  Bumper, front (1)/ rear (1)                                                                                                                                                                                                                                                                                                                                                                                                                                                                                                                                                                                                                                                                                                                                                                                                                                                                                                                                                                                                                                                                                                                                                                                                                                                                                                                                                                                                                                                                                                                                                                                                                                                                                                                                                                                                                                                                                                                                                                                                                   |
|                                                                                                                              | Bearings & Bushings Ball bearing kit, black rubber sealed, complete (3x6x2.5mm (8),                                                                                                                                                                                                                                                                                                                                                                                                                                                                                                                                                                                                                                                                                                                                                                                                                                                                                                                                                                                                                                                                                                                                                                                                                                                                                                                                                                                                                                                                                                                                                                                                                                                                                                                                                                                                                                                                                                                                                                                                                                           | 9836<br>9847<br><b>9765</b>                                                                                                                | Bumper mount (front (1)/ rear (1)) (fits #9835 bumpers) Bumper, front (1)/ rear (1) Skidplate, axle, front or rear (stainless steel) (2)                                                                                                                                                                                                                                                                                                                                                                                                                                                                                                                                                                                                                                                                                                                                                                                                                                                                                                                                                                                                                                                                                                                                                                                                                                                                                                                                                                                                                                                                                                                                                                                                                                                                                                                                                                                                                                                                                                                                                                                       |
| 9745X                                                                                                                        | Bearings & Busings  Ball bearing kit, black rubber sealed, complete (3x6x2.5mm (8), 5x8x2.5mm (4), 4x8x3mm (4), 8x12x3.5mm (2), 3.5x7x2.5mm (4))  Ball bearing kit, transmission, black rubber sealed (contains 3x6x2.5mm bearings (6))  Bushing kit, self-lubricating, complete (3x6x2.5mm (8), 5x8x2.5mm                                                                                                                                                                                                                                                                                                                                                                                                                                                                                                                                                                                                                                                                                                                                                                                                                                                                                                                                                                                                                                                                                                                                                                                                                                                                                                                                                                                                                                                                                                                                                                                                                                                                                                                                                                                                                    | 9836<br>9847                                                                                                                               | Bumper mount (front (1)/ rear (1)) (fits #9835 bumpers) Bumper, front (1)/ rear (1) Skidplate, axle, front or rear (stainless steel) (2) Skidplate, center                                                                                                                                                                                                                                                                                                                                                                                                                                                                                                                                                                                                                                                                                                                                                                                                                                                                                                                                                                                                                                                                                                                                                                                                                                                                                                                                                                                                                                                                                                                                                                                                                                                                                                                                                                                                                                                                                                                                                                     |
| <b>9745X 9745R</b> 9745                                                                                                      | Bearings & Busings  Ball bearing kit, black rubber sealed, complete (3x6x2.5mm (8), 5x8x2.5mm (4), 4x8x3mm (4), 8x12x3.5mm (2), 3.5x7x2.5mm (4))  Ball bearing kit, transmission, black rubber sealed (contains 3x6x2.5mm bearings (6))  Bushing kit, self-lubricating, complete (3x6x2.5mm (8), 5x8x2.5mm (4), 4x8x3mm (4), 8x12x3.5mm (2), 3.5x7x2.5mm (4))                                                                                                                                                                                                                                                                                                                                                                                                                                                                                                                                                                                                                                                                                                                                                                                                                                                                                                                                                                                                                                                                                                                                                                                                                                                                                                                                                                                                                                                                                                                                                                                                                                                                                                                                                                 | 9836<br>9847<br><b>9765</b><br>9860                                                                                                        | Bumpers & Skidplates  Bumper mount (front (1)/ rear (1)) (fits #9835 bumpers)  Bumper, front (1)/ rear (1)  Skidplate, axle, front or rear (stainless steel) (2)  Skidplate, center  Chassis & Attachments                                                                                                                                                                                                                                                                                                                                                                                                                                                                                                                                                                                                                                                                                                                                                                                                                                                                                                                                                                                                                                                                                                                                                                                                                                                                                                                                                                                                                                                                                                                                                                                                                                                                                                                                                                                                                                                                                                                     |
| <b>9745X 9745R</b> 9745                                                                                                      | Bearings & Bushings  Ball bearing kit, black rubber sealed, complete (3x6x2.5mm (8), 5x8x2.5mm (4), 4x8x3mm (4), 8x12x3.5mm (2), 3.5x7x2.5mm (4))  Ball bearing kit, transmission, black rubber sealed (contains 3x6x2.5mm bearings (6))  Bushing kit, self-lubricating, complete (3x6x2.5mm (8), 5x8x2.5mm (4), 4x8x3mm (4), 8x12x3.5mm (2), 3.5x7x2.5mm (4))  & Accessories (1979 Chevrolet® (10 True))                                                                                                                                                                                                                                                                                                                                                                                                                                                                                                                                                                                                                                                                                                                                                                                                                                                                                                                                                                                                                                                                                                                                                                                                                                                                                                                                                                                                                                                                                                                                                                                                                                                                                                                     | 9836<br>9847<br><b>9765</b><br>9860                                                                                                        | Bumpers & Skidplates  Bumper mount (front (1)/ rear (1)) (fits #9835 bumpers)  Bumper, front (1)/ rear (1)  Skidplate, axle, front or rear (stainless steel) (2)  Skidplate, center  Classis & Attachments  Battery strap                                                                                                                                                                                                                                                                                                                                                                                                                                                                                                                                                                                                                                                                                                                                                                                                                                                                                                                                                                                                                                                                                                                                                                                                                                                                                                                                                                                                                                                                                                                                                                                                                                                                                                                                                                                                                                                                                                      |
| <b>9745X 9745R</b> 9745                                                                                                      | Bearings & Bushings  Ball bearing kit, black rubber sealed, complete (3x6x2.5mm (8), 5x8x2.5mm (4), 4x8x3mm (4), 8x12x3.5mm (2), 3.5x7x2.5mm (4))  Ball bearing kit, transmission, black rubber sealed (contains 3x6x2.5mm bearings (6))  Bushing kit, self-lubricating, complete (3x6x2.5mm (8), 5x8x2.5mm (4), 4x8x3mm (4), 8x12x3.5mm (2), 3.5x7x2.5mm (4))  8. Accessores 1979 Chevrolet® 110 Truck  Body, Chevrolet K10 Truck (1979), complete (unassembled)                                                                                                                                                                                                                                                                                                                                                                                                                                                                                                                                                                                                                                                                                                                                                                                                                                                                                                                                                                                                                                                                                                                                                                                                                                                                                                                                                                                                                                                                                                                                                                                                                                                             | 9836<br>9847<br><b>9765</b><br>9860<br>9727<br>9836                                                                                        | Bumper mount (front (1)/ rear (1)) (fits #9835 bumpers) Bumper, front (1)/ rear (1) Skidplate, axle, front or rear (stainless steel) (2) Skidplate, center Chassis & Attachments Battery strap Bumper mount (front (1)/ rear (1)) (fits #9835 bumpers)                                                                                                                                                                                                                                                                                                                                                                                                                                                                                                                                                                                                                                                                                                                                                                                                                                                                                                                                                                                                                                                                                                                                                                                                                                                                                                                                                                                                                                                                                                                                                                                                                                                                                                                                                                                                                                                                         |
| 9745X<br>9745R<br>9745                                                                                                       | Bearings & Bushings  Ball bearing kit, black rubber sealed, complete (3x6x2.5mm (8), 5x8x2.5mm (4), 4x8x3mm (4), 8x12x3.5mm (2), 3.5x7x2.5mm (4))  Ball bearing kit, transmission, black rubber sealed (contains 3x6x2.5mm bearings (6))  Bushing kit, self-lubricating, complete (3x6x2.5mm (8), 5x8x2.5mm (4), 4x8x3mm (4), 8x12x3.5mm (2), 3.5x7x2.5mm (4))  2. **ICCCSSOTICS** [1979 Charron (1) 110 [1] 110 [1]  Body, Chevrolet K10 Truck (1979), complete (unassembled) (white, requires painting) (includes grille, side mirrors, door                                                                                                                                                                                                                                                                                                                                                                                                                                                                                                                                                                                                                                                                                                                                                                                                                                                                                                                                                                                                                                                                                                                                                                                                                                                                                                                                                                                                                                                                                                                                                                                | 9836<br>9847<br><b>9765</b><br>9860                                                                                                        | Bumpers & Skidplates  Bumper mount (front (1)/ rear (1)) (fits #9835 bumpers)  Bumper, front (1)/ rear (1)  Skidplate, axle, front or rear (stainless steel) (2)  Skidplate, center  Classis & Attachments  Battery strap                                                                                                                                                                                                                                                                                                                                                                                                                                                                                                                                                                                                                                                                                                                                                                                                                                                                                                                                                                                                                                                                                                                                                                                                                                                                                                                                                                                                                                                                                                                                                                                                                                                                                                                                                                                                                                                                                                      |
| 9745X<br>9745R<br>9745                                                                                                       | Bearings & Bushings  Ball bearing kit, black rubber sealed, complete (3x6x2.5mm (8), 5x8x2.5mm (4), 4x8x3mm (4), 8x12x3.5mm (2), 3.5x7x2.5mm (4))  Ball bearing kit, transmission, black rubber sealed (contains 3x6x2.5mm bearings (6))  Bushing kit, self-lubricating, complete (3x6x2.5mm (8), 5x8x2.5mm (4), 4x8x3mm (4), 8x12x3.5mm (2), 3.5x7x2.5mm (4))  8. Accessores 1979 Chevrolet® 110 Truck  Body, Chevrolet K10 Truck (1979), complete (unassembled)                                                                                                                                                                                                                                                                                                                                                                                                                                                                                                                                                                                                                                                                                                                                                                                                                                                                                                                                                                                                                                                                                                                                                                                                                                                                                                                                                                                                                                                                                                                                                                                                                                                             | 9836<br>9847<br><b>9765</b><br>9860<br>9727<br>9836<br>9840<br><b>9739-BLUE</b><br><b>9739-GRAY</b>                                        | Bumper mount (front (1)/ rear (1)) (fits #9835 bumpers) Bumper, front (1)/ rear (1) Skidplate, axle, front or rear (stainless steel) (2) Skidplate, center  Battery strap Bumper mount (front (1)/ rear (1)) (fits #9835 bumpers) Chassis rails, 220mm (steel) (left & right) Servo mount, 6061-T6 aluminum (blue-anodized) Servo mount, 6061-T6 aluminum (dark titanium-anodized)                                                                                                                                                                                                                                                                                                                                                                                                                                                                                                                                                                                                                                                                                                                                                                                                                                                                                                                                                                                                                                                                                                                                                                                                                                                                                                                                                                                                                                                                                                                                                                                                                                                                                                                                             |
| 9745X<br>9745R<br>9745                                                                                                       | Bearings & Bushings  Ball bearing kit, black rubber sealed, complete (3x6x2.5mm (8), 5x8x2.5mm (4), 4x8x3mm (4), 8x12x3.5mm (2), 3.5x7x2.5mm (4))  Ball bearing kit, transmission, black rubber sealed (contains 3x6x2.5mm bearings (6))  Bushing kit, self-lubricating, complete (3x6x2.5mm (8), 5x8x2.5mm (4), 4x8x3mm (4), 8x12x3.5mm (2), 3.5x7x2.5mm (4))  8. Accessories 1979 Diewrole (10 Truck)  Body, Chevrolet K10 Truck (1979), complete (unassembled) (white, requires painting) (includes grille, side mirrors, door handles, roll bar, windshield wipers, & clipless mounting) (requires #9835 front & rear bumpers)  Body, Chevrolet K10 Truck (1979), complete, black (includes grille,                                                                                                                                                                                                                                                                                                                                                                                                                                                                                                                                                                                                                                                                                                                                                                                                                                                                                                                                                                                                                                                                                                                                                                                                                                                                                                                                                                                                                       | 9836<br>9847<br>9765<br>9860<br>9727<br>9836<br>9840<br>9739-BLUE<br>9739-GRAY<br>9739-GRN                                                 | Bumper mount (front (1)/ rear (1)) (fits #9835 bumpers) Bumper, front (1)/ rear (1) Skidplate, axle, front or rear (stainless steel) (2) Skidplate, center  Battery strap Bumper mount (front (1)/ rear (1)) (fits #9835 bumpers) Chassis rails, 220mm (steel) (left & right) Servo mount, 6061-T6 aluminum (blue-anodized) Servo mount, 6061-T6 aluminum (green-anodized)                                                                                                                                                                                                                                                                                                                                                                                                                                                                                                                                                                                                                                                                                                                                                                                                                                                                                                                                                                                                                                                                                                                                                                                                                                                                                                                                                                                                                                                                                                                                                                                                                                                                                                                                                     |
| 9745X<br>9745R<br>9745<br>801)<br>9811                                                                                       | Bearings & Bishings  Ball bearing kit, black rubber sealed, complete (3x6x2.5mm (8), 5x8x2.5mm (4), 4x8x3mm (4), 8x12x3.5mm (2), 3.5x7x2.5mm (4))  Ball bearing kit, transmission, black rubber sealed (contains 3x6x2.5mm bearings (6))  Bushing kit, self-lubricating, complete (3x6x2.5mm (8), 5x8x2.5mm (4), 4x8x3mm (4), 8x12x3.5mm (2), 3.5x7x2.5mm (4))  8. ACCESSOTES (1979 Figure 1)  Body, Chevrolet K10 Truck (1979), complete (unassembled) (white, requires painting) (includes grille, side mirrors, door handles, roll bar, windshield wipers, & clipless mounting) (requires #9835 front & rear bumpers)  Body, Chevrolet K10 Truck (1979), complete, black (includes grille, side mirrors, door handles, roll bar, windshield wipers, & clipless                                                                                                                                                                                                                                                                                                                                                                                                                                                                                                                                                                                                                                                                                                                                                                                                                                                                                                                                                                                                                                                                                                                                                                                                                                                                                                                                                             | 9836<br>9847<br>9765<br>9860<br>9727<br>9836<br>9840<br>9739-BLUE<br>9739-GRAY<br>9739-GRN<br>9739-ORNG                                    | Bumper mount (front (1)/ rear (1)) (fits #9835 bumpers) Bumper, front (1)/ rear (1) Skidplate, axle, front or rear (stainless steel) (2) Skidplate, center  Classis & Attachinents  Battery strap Bumper mount (front (1)/ rear (1)) (fits #9835 bumpers) Chassis rails, 220mm (steel) (left & right) Servo mount, 6061-T6 aluminum (blue-anodized) Servo mount, 6061-T6 aluminum (green-anodized)                                                                                                                                                                                                                                                                                                                                                                                                                                                                                                                                                                                                                                                                                                                                                                                                                                                                                                                                                                                                                                                                                                                                                                                                                                                                                                                                                                                                                                                                                                                                                                                |
| 9745X<br>9745R<br>9745<br>BOTLY<br>9811                                                                                      | Bearings & Bushings  Ball bearing kit, black rubber sealed, complete (3x6x2.5mm (8), 5x8x2.5mm (4), 4x8x3mm (4), 8x12x3.5mm (2), 3.5x7x2.5mm (4))  Ball bearing kit, transmission, black rubber sealed (contains 3x6x2.5mm bearings (6))  Bushing kit, self-lubricating, complete (3x6x2.5mm (8), 5x8x2.5mm (4), 4x8x3mm (4), 8x12x3.5mm (2), 3.5x7x2.5mm (4))  8. ACCESSOTICS [1979 FIGURO [1] KID TITICK]  Body, Chevrolet K10 Truck (1979), complete (unassembled) (white, requires painting) (includes grille, side mirrors, door handles, roll bar, windshield wipers, & clipless mounting) (requires #9835 front & rear bumpers)  Body, Chevrolet K10 Truck (1979), complete, black (includes grille, side mirrors, door handles, roll bar, windshield wipers, & clipless mounting) (requires #9835 front & rear bumpers)                                                                                                                                                                                                                                                                                                                                                                                                                                                                                                                                                                                                                                                                                                                                                                                                                                                                                                                                                                                                                                                                                                                                                                                                                                                                                               | 9836<br>9847<br>9765<br>9860<br>9727<br>9836<br>9840<br>9739-BLUE<br>9739-GRAY<br>9739-GRN                                                 | Bumper mount (front (1)/ rear (1)) (fits #9835 bumpers) Bumper, front (1)/ rear (1) Skidplate, axle, front or rear (stainless steel) (2) Skidplate, center  Battery strap Bumper mount (front (1)/ rear (1)) (fits #9835 bumpers) Chassis rails, 220mm (steel) (left & right) Servo mount, 6061-T6 aluminum (blue-anodized) Servo mount, 6061-T6 aluminum (green-anodized)                                                                                                                                                                                                                                                                                                                                                                                                                                                                                                                                                                                                                                                                                                                                                                                                                                                                                                                                                                                                                                                                                                                                                                                                                                                                                                                                                                                                                                                                                                                                                                                                                                                                                                                                                     |
| 9745X<br>9745R<br>9745<br>801)<br>9811                                                                                       | Bearings & Bushings  Ball bearing kit, black rubber sealed, complete (3x6x2.5mm (8), 5x8x2.5mm (4), 4x8x3mm (4), 8x12x3.5mm (2), 3.5x7x2.5mm (4))  Ball bearing kit, transmission, black rubber sealed (contains 3x6x2.5mm bearings (6))  Bushing kit, self-lubricating, complete (3x6x2.5mm (8), 5x8x2.5mm (4), 4x8x3mm (4), 8x12x3.5mm (2), 3.5x7x2.5mm (4))  8. ACCESSOTICS [1979 FIGURO [1] KID TITICK]  Body, Chevrolet K10 Truck (1979), complete (unassembled) (white, requires painting) (includes grille, side mirrors, door handles, roll bar, windshield wipers, & clipless mounting) (requires #9835 front & rear bumpers)  Body, Chevrolet K10 Truck (1979), complete, black (includes grille, side mirrors, door handles, roll bar, windshield wipers, & clipless mounting) (requires #9835 front & rear bumpers)                                                                                                                                                                                                                                                                                                                                                                                                                                                                                                                                                                                                                                                                                                                                                                                                                                                                                                                                                                                                                                                                                                                                                                                                                                                                                               | 9836<br>9847<br>9765<br>9860<br>9727<br>9836<br>9840<br>9739-BLUE<br>9739-GRAY<br>9739-GRN<br>9739-ORNG<br>9739-RED                        | Bumper mount (front (1)/ rear (1)) (fits #9835 bumpers) Bumper, front (1)/ rear (1) Skidplate, axle, front or rear (stainless steel) (2) Skidplate, center  Classis & Attachiments  Battery strap Bumper mount (front (1)/ rear (1)) (fits #9835 bumpers) Chassis rails, 220mm (steel) (left & right) Servo mount, 6061-T6 aluminum (blue-anodized) Servo mount, 6061-T6 aluminum (green-anodized) Servo mount, 6061-T6 aluminum (orange-anodized) Servo mount, 6061-T6 aluminum (orange-anodized) Servo mount, 6061-T6 aluminum (orange-anodized) Servo mount, 6061-T6 aluminum (red-anodized)                                                                                                                                                                                                                                                                                                                                                                                                                                                                                                                                                                                                                                                                                                                                                                                                                                                                                                                                                                                                                                                                                                                                                                                                                                                                                                                                                                                                                                                                                                                                |
| 9745X<br>9745R<br>9745<br>9745<br>8011/<br>9811-BLK<br>9811-BLUE                                                             | Bearings & Bishings  Ball bearing kit, black rubber sealed, complete (3x6x2.5mm (8), 5x8x2.5mm (4), 4x8x3mm (4), 8x12x3.5mm (2), 3.5x7x2.5mm (4))  Ball bearing kit, transmission, black rubber sealed (contains 3x6x2.5mm bearings (6))  Bushing kit, self-lubricating, complete (3x6x2.5mm (8), 5x8x2.5mm (4), 4x8x3mm (4), 8x12x3.5mm (2), 3.5x7x2.5mm (4))  8. ARECESSOTES 1979 DEWORE (10 TITE)  Body, Chevrolet K10 Truck (1979), complete (unassembled) (white, requires painting) (includes grille, side mirrors, door handles, roll bar, windshield wipers, & clipless mounting) (requires #9835 front & rear bumpers)  Body, Chevrolet K10 Truck (1979), complete, black (includes grille, side mirrors, door handles, roll bar, windshield wipers, & clipless mounting) (requires #9835 front & rear bumpers)  Body, Chevrolet K10 Truck (1979), complete, blue (includes grille, side mirrors, door handles, roll bar, windshield wipers, & clipless mounting) (requires #9835 front & rear bumpers)                                                                                                                                                                                                                                                                                                                                                                                                                                                                                                                                                                                                                                                                                                                                                                                                                                                                                                                                                                                                                                                                                                              | 9836<br>9847<br>9765<br>9860<br>9727<br>9836<br>9840<br>9739-BLUE<br>9739-GRN<br>9739-GRN<br>9739-ORNG<br>9739-RED<br>9739                 | Bumper mount (front (1)/ rear (1)) (fits #9835 bumpers) Bumper, front (1)/ rear (1) Skidplate, axle, front or rear (stainless steel) (2) Skidplate, center  Chassis & Attachments  Battery strap Bumper mount (front (1)/ rear (1)) (fits #9835 bumpers) Chassis rails, 220mm (steel) (left & right) Servo mount, 6061-T6 aluminum (blue-anodized) Servo mount, 6061-T6 aluminum (green-anodized) Servo mount, 6061-T6 aluminum (orange-anodized) Servo mount, 6061-T6 aluminum (red-anodized) Servo mount, 6061-T6 aluminum (red-anodized) Servo mount, 5061-T6 aluminum (red-anodized) Servo mount, 6061-T6 aluminum (red-anodized) Servo mount, 6061-T6 aluminum (red-anodized) Servo mount, steering/ servo horn Shock mounts, dual, front & rear (left & right, upper & lower)                                                                                                                                                                                                                                                                                                                                                                                                                                                                                                                                                                                                                                                                                                                                                                                                                                                                                                                                                                                                                                                                                                                                                                                                                                                                                                                                            |
| 9745X<br>9745R<br>9745<br>BOTLY<br>9811                                                                                      | Bearings & Bishings  Ball bearing kit, black rubber sealed, complete (3x6x2.5mm (8), 5x8x2.5mm (4), 4x8x3mm (4), 8x12x3.5mm (2), 3.5x7x2.5mm (4))  Ball bearing kit, transmission, black rubber sealed (contains 3x6x2.5mm bearings (6))  Bushing kit, self-lubricating, complete (3x6x2.5mm (8), 5x8x2.5mm (4), 4x8x3mm (4), 8x12x3.5mm (2), 3.5x7x2.5mm (4))  8. ACCCSSOTES 1979 HIGTOR 10 110 TITICK  Body, Chevrolet K10 Truck (1979), complete (unassembled) (white, requires painting) (includes grille, side mirrors, door handles, roll bar, windshield wipers, & clipless mounting) (requires #9835 front & rear bumpers)  Body, Chevrolet K10 Truck (1979), complete, black (includes grille, side mirrors, door handles, roll bar, windshield wipers, & clipless mounting) (requires #9835 front & rear bumpers)  Body, Chevrolet K10 Truck (1979), complete, blue (includes grille, side mirrors, door handles, roll bar, windshield wipers, & clipless mounting) (requires #9835 front & rear bumpers)                                                                                                                                                                                                                                                                                                                                                                                                                                                                                                                                                                                                                                                                                                                                                                                                                                                                                                                                                                                                                                                                                                           | 9836<br>9847<br>9765<br>9860<br>9727<br>9836<br>9840<br>9739-BLUE<br>9739-GRN<br>9739-GRN<br>9739-ORNG<br>9739-RED<br>9739                 | Bumper mount (front (1)/ rear (1)) (fits #9835 bumpers) Bumper, front (1)/ rear (1) Skidplate, axle, front or rear (stainless steel) (2) Skidplate, center  Classis & Attachments  Battery strap Bumper mount (front (1)/ rear (1)) (fits #9835 bumpers) Chassis rails, 220mm (steel) (left & right) Servo mount, 6061-T6 aluminum (blue-anodized) Servo mount, 6061-T6 aluminum (dark titanium-anodized) Servo mount, 6061-T6 aluminum (orange-anodized) Servo mount, 6061-T6 aluminum (orange-anodized) Servo mount, 6061-T6 aluminum (red-anodized) Servo mount, steering/ servo horn Shock mounts, dual, front & rear (left & right, upper & lower)                                                                                                                                                                                                                                                                                                                                                                                                                                                                                                                                                                                                                                                                                                                                                                                                                                                                                                                                                                                                                                                                                                                                                                                                                                                                                                                                                                                                                                                                        |
| 9745X<br>9745R<br>9745<br>9745<br>8011/<br>9811-BLK<br>9811-BLUE                                                             | Bearings & Bishings  Ball bearing kit, black rubber sealed, complete (3x6x2.5mm (8), 5x8x2.5mm (4), 4x8x3mm (4), 8x12x3.5mm (2), 3.5x7x2.5mm (4))  Ball bearing kit, transmission, black rubber sealed (contains 3x6x2.5mm bearings (6))  Bushing kit, self-lubricating, complete (3x6x2.5mm (8), 5x8x2.5mm (4), 4x8x3mm (4), 8x12x3.5mm (2), 3.5x7x2.5mm (4))  8. ARECESSOTES 1979 DEWORE (10 TITE)  Body, Chevrolet K10 Truck (1979), complete (unassembled) (white, requires painting) (includes grille, side mirrors, door handles, roll bar, windshield wipers, & clipless mounting) (requires #9835 front & rear bumpers)  Body, Chevrolet K10 Truck (1979), complete, black (includes grille, side mirrors, door handles, roll bar, windshield wipers, & clipless mounting) (requires #9835 front & rear bumpers)  Body, Chevrolet K10 Truck (1979), complete, blue (includes grille, side mirrors, door handles, roll bar, windshield wipers, & clipless mounting) (requires #9835 front & rear bumpers)                                                                                                                                                                                                                                                                                                                                                                                                                                                                                                                                                                                                                                                                                                                                                                                                                                                                                                                                                                                                                                                                                                              | 9836<br>9847<br>9765<br>9860<br>9727<br>9836<br>9840<br>9739-BLUE<br>9739-GRN<br>9739-GRN<br>9739-ORNG<br>9739-RED<br>9739                 | Bumper mount (front (1)/ rear (1)) (fits #9835 bumpers) Bumper, front (1)/ rear (1) Skidplate, axle, front or rear (stainless steel) (2) Skidplate, center  Chassis & Attachments  Battery strap Bumper mount (front (1)/ rear (1)) (fits #9835 bumpers) Chassis rails, 220mm (steel) (left & right) Servo mount, 6061-T6 aluminum (blue-anodized) Servo mount, 6061-T6 aluminum (green-anodized) Servo mount, 6061-T6 aluminum (orange-anodized) Servo mount, 6061-T6 aluminum (red-anodized) Servo mount, 6061-T6 aluminum (red-anodized) Servo mount, 5061-T6 aluminum (red-anodized) Servo mount, 6061-T6 aluminum (red-anodized) Servo mount, 6061-T6 aluminum (red-anodized) Servo mount, steering/ servo horn Shock mounts, dual, front & rear (left & right, upper & lower)                                                                                                                                                                                                                                                                                                                                                                                                                                                                                                                                                                                                                                                                                                                                                                                                                                                                                                                                                                                                                                                                                                                                                                                                                                                                                                                                            |
| 9745X<br>9745R<br>9745<br>9745<br>8011/<br>9811-BLK<br>9811-BLUE                                                             | Bearings & Bishings  Ball bearing kit, black rubber sealed, complete (3x6x2.5mm (8), 5x8x2.5mm (4), 4x8x3mm (4), 8x12x3.5mm (2), 3.5x7x2.5mm (4))  Ball bearing kit, transmission, black rubber sealed (contains 3x6x2.5mm bearings (6))  Bushing kit, self-lubricating, complete (3x6x2.5mm (8), 5x8x2.5mm (4), 4x8x3mm (4), 8x12x3.5mm (2), 3.5x7x2.5mm (4))  8. ACCESSOTES (1979 Figure 1)  Body, Chevrolet K10 Truck (1979), complete (unassembled) (white, requires painting) (includes grille, side mirrors, door handles, roll bar, windshield wipers, & clipless mounting) (requires #9835 front & rear bumpers)  Body, Chevrolet K10 Truck (1979), complete, black (includes grille, side mirrors, door handles, roll bar, windshield wipers, & clipless mounting) (requires #9835 front & rear bumpers)  Body, Chevrolet K10 Truck (1979), complete, blue (includes grille, side mirrors, door handles, roll bar, windshield wipers, & clipless mounting) (requires #9835 front & rear bumpers)  Body, Chevrolet K10 Truck (1979), complete, red (includes grille, side mirrors, door handles, roll bar, windshield wipers, & clipless mounting) (requires #9835 front & rear bumpers)                                                                                                                                                                                                                                                                                                                                                                                                                                                                                                                                                                                                                                                                                                                                                                                                                                                                                                                              | 9836<br>9847<br>9765<br>9860<br>9727<br>9836<br>9840<br>9739-BLUE<br>9739-GRN<br>9739-GRN<br>9739-ORNG<br>9739-RED<br>9739                 | Bumper mount (front (1)/ rear (1)) (fits #9835 bumpers) Bumper, front (1)/ rear (1) Skidplate, axle, front or rear (stainless steel) (2) Skidplate, center  Chassis & Attachinens  Battery strap Bumper mount (front (1)/ rear (1)) (fits #9835 bumpers) Chassis rails, 220mm (steel) (left & right) Servo mount, 6061-T6 aluminum (blue-anodized) Servo mount, 6061-T6 aluminum (green-anodized) Servo mount, 6061-T6 aluminum (green-anodized) Servo mount, 6061-T6 aluminum (red-anodized) Servo mount, 6061-T6 aluminum (red-anodized) Servo mount, 6061-T6 aluminum (red-anodized) Servo mount, steering/ servo horn Shock mounts, dual, front & rear (left & right, upper & lower)  Driveling Components  Driveshafts, center, assembled (front & rear) (fits 1/18 scale TRX-4M™ vehicles with 161mm wheelbase)                                                                                                                                                                                                                                                                                                                                                                                                                                                                                                                                                                                                                                                                                                                                                                                                                                                                                                                                                                                                                                                                                                                                                                                                                                                                                                          |
| 9745X<br>9745R<br>9745<br>9745<br>9811<br>9811-BLK<br>9811-BLUE<br>9811-RED                                                  | Bearings & Bishings  Ball bearing kit, black rubber sealed, complete (3x6x2.5mm (8), 5x8x2.5mm (4), 4x8x3mm (4), 8x12x3.5mm (2), 3.5x7x2.5mm (4))  Ball bearing kit, transmission, black rubber sealed (contains 3x6x2.5mm bearings (6))  Bushing kit, self-lubricating, complete (3x6x2.5mm (8), 5x8x2.5mm (4), 4x8x3mm (4), 8x12x3.5mm (2), 3.5x7x2.5mm (4))  & ARCCSSOTICS 1979 GIBWOR® (10 TITE)  Body, Chevrolet K10 Truck (1979), complete (unassembled) (white, requires painting) (includes grille, side mirrors, door handles, roll bar, windshield wipers, & clipless mounting) (requires #9835 front & rear bumpers)  Body, Chevrolet K10 Truck (1979), complete, black (includes grille, side mirrors, door handles, roll bar, windshield wipers, & clipless mounting) (requires #9835 front & rear bumpers)  Body, Chevrolet K10 Truck (1979), complete, blue (includes grille, side mirrors, door handles, roll bar, windshield wipers, & clipless mounting) (requires #9835 front & rear bumpers)  Body, Chevrolet K10 Truck (1979), complete, red (includes grille, side mirrors, door handles, roll bar, windshield wipers, & clipless mounting) (requires #9835 front & rear bumpers)  Body, Chevrolet K10 Truck (1979), complete, red (includes grille, side mirrors, door handles, roll bar, windshield wipers, & clipless mounting) (requires #9835 front & rear bumpers)  Bods, Chevrolet K10 Truck (1979), complete, red (includes grille, side mirrors, door handles, roll bar, windshield wipers, & clipless mounting) (requires #9835 front & rear bumpers)  Decal sheet, 1/18 scale TRX-4M™ Chevrolet K10 Monster Truck (1979)                                                                                                                                                                                                                                                                                                                                                                                                                                                                     | 9836<br>9847<br>9765<br>9860<br>9727<br>9836<br>9840<br>9739-BLUE<br>9739-GRN<br>9739-GRN<br>9739-ORNG<br>9739-RED<br>9739<br>9831         | Bumper mount (front (1)/ rear (1)) (fits #9835 bumpers) Bumper, front (1)/ rear (1) Skidplate, axle, front or rear (stainless steel) (2) Skidplate, center  Classis & Attachments  Battery strap Bumper mount (front (1)/ rear (1)) (fits #9835 bumpers) Chassis rails, 220mm (steel) (left & right) Servo mount, 6061-T6 aluminum (blue-anodized) Servo mount, 6061-T6 aluminum (green-anodized) Servo mount, 6061-T6 aluminum (green-anodized) Servo mount, 6061-T6 aluminum (orange-anodized) Servo mount, 6061-T6 aluminum (red-anodized) Servo mount, steering/ servo horn Shock mounts, dual, front & rear (left & right, upper & lower)  Driveling Components  Driveshafts, center, assembled (front & rear) (fits 1/18 scale TRX-                                                                                                                                                                                                                                                                                                                                                                                                                                                                                                                                                                                                                                                                                                                                                                                                                                                                                                                                                                                                                                                                                                                                                                                                                                                                                                                                                                                      |
| 9745X<br>9745R<br>9745<br>9745<br>BOILY<br>9811<br>9811-BLK<br>9811-BLUE<br>9811-RED<br>9898<br>9827                         | Bearings & Bishings  Ball bearing kit, black rubber sealed, complete (3x6x2.5mm (8), 5x8x2.5mm (4), 4x8x3mm (4), 8x12x3.5mm (2), 3.5x7x2.5mm (4))  Ball bearing kit, transmission, black rubber sealed (contains 3x6x2.5mm bearings (6))  Bushing kit, self-lubricating, complete (3x6x2.5mm (8), 5x8x2.5mm (4), 4x8x3mm (4), 8x12x3.5mm (2), 3.5x7x2.5mm (4))  8. Accessories 1979 Direviols (10 Trick)  Body, Chevrolet K10 Truck (1979), complete (unassembled) (white, requires painting) (includes grille, side mirrors, door handles, roll bar, windshield wipers, & clipless mounting) (requires #9835 front & rear bumpers)  Body, Chevrolet K10 Truck (1979), complete, black (includes grille, side mirrors, door handles, roll bar, windshield wipers, & clipless mounting) (requires #9835 front & rear bumpers)  Body, Chevrolet K10 Truck (1979), complete, blue (includes grille, side mirrors, door handles, roll bar, windshield wipers, & clipless mounting) (requires #9835 front & rear bumpers)  Body, Chevrolet K10 Truck (1979), complete, red (includes grille, side mirrors, door handles, roll bar, windshield wipers, & clipless mounting) (requires #9835 front & rear bumpers)  Body, Chevrolet K10 Truck (1979), complete, red (includes grille, side mirrors, door handles, roll bar, windshield wipers, & clipless mounting) (requires #9835 front & rear bumpers)  Body, Chevrolet K10 Truck (1979), complete, red (includes grille, side mirrors, door handles, roll bar, windshield wipers, & clipless mounting) (requires #9835 front & rear bumpers)  Body, Chevrolet K10 Truck (1979), complete, red (includes grille, side mirrors, door handles, roll bar, windshield wipers, & clipless mounting) (requires #9835 front & rear bumpers)                                                                                                                                                                                                                                                                                                                                              | 9836<br>9847<br>9765<br>9860<br>9727<br>9836<br>9840<br>9739-BLUE<br>9739-GRAY<br>9739-ORNG<br>9739-ORNG<br>9739<br>9831                   | Bumper mount (front (1)/ rear (1)) (fits #9835 bumpers) Bumper, front (1)/ rear (1) Skidplate, axle, front or rear (stainless steel) (2) Skidplate, center  Chassis & Attachinens  Battery strap Bumper mount (front (1)/ rear (1)) (fits #9835 bumpers) Chassis rails, 220mm (steel) (left & right) Servo mount, 6061-T6 aluminum (blue-anodized) Servo mount, 6061-T6 aluminum (green-anodized) Servo mount, 6061-T6 aluminum (orange-anodized) Servo mount, 6061-T6 aluminum (red-anodized) Servo mount, 6061-T6 aluminum (red-anodized) Servo mount, 5061-T6 aluminum (red-anodized) Servo mount, 6061-T6 aluminum (red-anodized) Servo mount, steering/ servo horn Shock mounts, dual, front & rear (left & right, upper & lower)  Driveling Components  Driveshafts, center, assembled (front & rear) (fits 1/18 scale TRX-4M™ vehicles with 161mm wheelbase)  Hartware  Hardware kit, complete (contains all hardware used on 1/18 scale TRX-4M™) (includes clear plastic storage container)                                                                                                                                                                                                                                                                                                                                                                                                                                                                                                                                                                                                                                                                                                                                                                                                                                                                                                                                                                                                                                                                                                                            |
| 9745X<br>9745R<br>9745<br>9745<br>9811<br>9811-BLK<br>9811-BLUE<br>9811-RED                                                  | Bearings & Bushings  Ball bearing kit, black rubber sealed, complete (3x6x2.5mm (8), 5x8x2.5mm (4), 4x8x3mm (4), 8x12x3.5mm (2), 3.5x7x2.5mm (4))  Ball bearing kit, transmission, black rubber sealed (contains 3x6x2.5mm bearings (6))  Bushing kit, self-lubricating, complete (3x6x2.5mm (8), 5x8x2.5mm (4), 4x8x3mm (4), 8x12x3.5mm (2), 3.5x7x2.5mm (4))  8. ACCESSOTICS 1979 PIGUTO (8) K10 TTICK  Body, Chevrolet K10 Truck (1979), complete (unassembled) (white, requires painting) (includes grille, side mirrors, door handles, roll bar, windshield wipers, & clipless mounting) (requires #9835 front & rear bumpers)  Body, Chevrolet K10 Truck (1979), complete, black (includes grille, side mirrors, door handles, roll bar, windshield wipers, & clipless mounting) (requires #9835 front & rear bumpers)  Body, Chevrolet K10 Truck (1979), complete, blue (includes grille, side mirrors, door handles, roll bar, windshield wipers, & clipless mounting) (requires #9835 front & rear bumpers)  Body, Chevrolet K10 Truck (1979), complete, red (includes grille, side mirrors, door handles, roll bar, windshield wipers, & clipless mounting) (requires #9835 front & rear bumpers)  Body, Chevrolet K10 Truck (1979), complete, red (includes grille, side mirrors, door handles, roll bar, windshield wipers, & clipless mounting) (requires #9835 front & rear bumpers)  Decal sheet, 1/18 scale TRX-4M™ Chevrolet K10 Monster Truck (1979)  Decal sheet, 1/18 scale TRX-4M™ Chevrolet K10 Truck (1979)  Door handles (left & right)/ mirrors, side (left & right)/ windshield                                                                                                                                                                                                                                                                                                                                                                                                                                                                                                                     | 9836<br>9847<br>9765<br>9860<br>9727<br>9836<br>9840<br>9739-BLUE<br>9739-GRN<br>9739-GRN<br>9739-ORNG<br>9739-RED<br>9739<br>9831         | Bumper mount (front (1)/ rear (1)) (fits #9835 bumpers) Bumper, front (1)/ rear (1) Skidplate, axle, front or rear (stainless steel) (2) Skidplate, center  Classis & Attachinens  Battery strap Bumper mount (front (1)/ rear (1)) (fits #9835 bumpers) Chassis rails, 220mm (steel) (left & right) Servo mount, 6061-T6 aluminum (blue-anodized) Servo mount, 6061-T6 aluminum (green-anodized) Servo mount, 6061-T6 aluminum (orange-anodized) Servo mount, 6061-T6 aluminum (red-anodized) Servo mount, 6061-T6 aluminum (red-anodized) Servo mount, steering/ servo horn Shock mounts, dual, front & rear (left & right, upper & lower)  Driveling Complete (front & rear) (fits 1/18 scale TRX-4MTM vehicles with 161mm wheelbase)  Hardware kit, complete (contains all hardware used on 1/18 scale TRX-4MTM) (includes clear plastic storage container) Hardware kit, stainless steel, complete (contains all stainless                                                                                                                                                                                                                                                                                                                                                                                                                                                                                                                                                                                                                                                                                                                                                                                                                                                                                                                                                                                                                                                                                                                                                                                                |
| 9745X<br>9745R<br>9745<br>9745<br>BOILY<br>9811<br>9811-BLK<br>9811-BLUE<br>9811-RED<br>9898<br>9827                         | Bearings & Bishings  Ball bearing kit, black rubber sealed, complete (3x6x2.5mm (8), 5x8x2.5mm (4), 4x8x3mm (4), 8x12x3.5mm (2), 3.5x7x2.5mm (4))  Ball bearing kit, transmission, black rubber sealed (contains 3x6x2.5mm bearings (6))  Bushing kit, self-lubricating, complete (3x6x2.5mm (8), 5x8x2.5mm (4), 4x8x3mm (4), 8x12x3.5mm (2), 3.5x7x2.5mm (4))  8. Accessories 1979 Direviols (10 Trick)  Body, Chevrolet K10 Truck (1979), complete (unassembled) (white, requires painting) (includes grille, side mirrors, door handles, roll bar, windshield wipers, & clipless mounting) (requires #9835 front & rear bumpers)  Body, Chevrolet K10 Truck (1979), complete, black (includes grille, side mirrors, door handles, roll bar, windshield wipers, & clipless mounting) (requires #9835 front & rear bumpers)  Body, Chevrolet K10 Truck (1979), complete, blue (includes grille, side mirrors, door handles, roll bar, windshield wipers, & clipless mounting) (requires #9835 front & rear bumpers)  Body, Chevrolet K10 Truck (1979), complete, red (includes grille, side mirrors, door handles, roll bar, windshield wipers, & clipless mounting) (requires #9835 front & rear bumpers)  Body, Chevrolet K10 Truck (1979), complete, red (includes grille, side mirrors, door handles, roll bar, windshield wipers, & clipless mounting) (requires #9835 front & rear bumpers)  Body, Chevrolet K10 Truck (1979), complete, red (includes grille, side mirrors, door handles, roll bar, windshield wipers, & clipless mounting) (requires #9835 front & rear bumpers)  Body, Chevrolet K10 Truck (1979), complete, red (includes grille, side mirrors, door handles, roll bar, windshield wipers, & clipless mounting) (requires #9835 front & rear bumpers)                                                                                                                                                                                                                                                                                                                                              | 9836<br>9847<br>9765<br>9860<br>9727<br>9836<br>9840<br>9739-BLUE<br>9739-GRAY<br>9739-ORNG<br>9739-ORNG<br>9739<br>9831                   | Bumper mount (front (1)/ rear (1)) (fits #9835 bumpers) Bumper, front (1)/ rear (1) Skidplate, axle, front or rear (stainless steel) (2) Skidplate, center  Classis & Attachinents  Battery strap Bumper mount (front (1)/ rear (1)) (fits #9835 bumpers) Chassis rails, 220mm (steel) (left & right) Servo mount, 6061-T6 aluminum (blue-anodized) Servo mount, 6061-T6 aluminum (dark titanium-anodized) Servo mount, 6061-T6 aluminum (green-anodized) Servo mount, 6061-T6 aluminum (green-anodized) Servo mount, 6061-T6 aluminum (red-anodized) Servo mount, steering/ servo horn Shock mounts, dual, front & rear (left & right, upper & lower)  Driveshafts, center, assembled (front & rear) (fits 1/18 scale TRX-4MTM vehicles with 161mm wheelbase)  Hardware kit, complete (contains all hardware used on 1/18 scale TRX-4MTM) (includes clear plastic storage container) Hardware kit, stainless steel, complete (contains all stainless steel hardware used on 1/18-scale TRX-4MTM) (includes body                                                                                                                                                                                                                                                                                                                                                                                                                                                                                                                                                                                                                                                                                                                                                                                                                                                                                                                                                                                                                                                                                                               |
| 9745X<br>9745R<br>9745<br>9811<br>9811-BLK<br>9811-BLUE<br>9811-RED<br>9898<br>9827<br>9817                                  | Bearings & Bishings  Ball bearing kit, black rubber sealed, complete (3x6x2.5mm (8), 5x8x2.5mm (4), 4x8x3mm (4), 8x12x3.5mm (2), 3.5x7x2.5mm (4))  Ball bearing kit, transmission, black rubber sealed (contains 3x6x2.5mm bearings (6))  Bushing kit, self-lubricating, complete (3x6x2.5mm (8), 5x8x2.5mm (4), 4x8x3mm (4), 8x12x3.5mm (2), 3.5x7x2.5mm (4))  8. IEEESSOTES 1979 Pharrole (10 Trick)  Body, Chevrolet K10 Truck (1979), complete (unassembled) (white, requires painting) (includes grille, side mirrors, door handles, roll bar, windshield wipers, & clipless mounting) (requires #9835 front & rear bumpers)  Body, Chevrolet K10 Truck (1979), complete, black (includes grille, side mirrors, door handles, roll bar, windshield wipers, & clipless mounting) (requires #9835 front & rear bumpers)  Body, Chevrolet K10 Truck (1979), complete, blue (includes grille, side mirrors, door handles, roll bar, windshield wipers, & clipless mounting) (requires #9835 front & rear bumpers)  Body, Chevrolet K10 Truck (1979), complete, red (includes grille, side mirrors, door handles, roll bar, windshield wipers, & clipless mounting) (requires #9835 front & rear bumpers)  Body, Chevrolet K10 Truck (1979), complete, red (includes grille, side mirrors, door handles, roll bar, windshield wipers, & clipless mounting) (requires #9835 front & rear bumpers)  Docal sheet, 1/18 scale TRX-4M™ Chevrolet K10 Monster Truck (1979)  Door handles (left & right)/ mirrors, side (left & right)/ windshield wipers (fits #9811 body)  Engine detail/ trimming template (for #9811 & 9812 series bodies)  Front grille/ tailgate panel/ LED lenses (rear, left, & right) (fits #9811                                                                                                                                                                                                                                                                                                                                                                                                           | 9836<br>9847<br>9765<br>9860<br>9727<br>9836<br>9840<br>9739-BLUE<br>9739-GRAY<br>9739-ORNG<br>9739-ORNG<br>9739<br>9831                   | Bumper mount (front (1)/ rear (1)) (fits #9835 bumpers) Bumper, front (1)/ rear (1) Skidplate, axle, front or rear (stainless steel) (2) Skidplate, center  Classis & Attachinents  Battery strap Bumper mount (front (1)/ rear (1)) (fits #9835 bumpers) Chassis rails, 220mm (steel) (left & right) Servo mount, 6061-T6 aluminum (blue-anodized) Servo mount, 6061-T6 aluminum (dark titanium-anodized) Servo mount, 6061-T6 aluminum (green-anodized) Servo mount, 6061-T6 aluminum (green-anodized) Servo mount, 6061-T6 aluminum (red-anodized) Servo mount, 5061-T6 aluminum (red-anodized) Servo mount, steering/ servo horn Shock mounts, dual, front & rear (left & right, upper & lower)  Driveshafts, center, assembled (front & rear) (fits 1/18 scale TRX-4MTM vehicles with 161mm wheelbase)  Hardware kit, complete (contains all hardware used on 1/18 scale TRX-4MTM) (includes clear plastic storage container) Hardware kit, stainless steel, complete (contains all stainless steel hardware used on 1/18-scale TRX-4MTM) (includes body hardware and clear plastic storage container)                                                                                                                                                                                                                                                                                                                                                                                                                                                                                                                                                                                                                                                                                                                                                                                                                                                                                                                                                                                                                    |
| 9745X<br>9745R<br>9745<br>9745<br>BOILY<br>9811<br>9811-BLK<br>9811-BLUE<br>9811-RED<br>9898<br>9827<br>9817<br>9858<br>9820 | Bearings & Bishings  Ball bearing kit, black rubber sealed, complete (3x6x2.5mm (8), 5x8x2.5mm (4), 4x8x3mm (4), 8x12x3.5mm (2), 3.5x7x2.5mm (4))  Ball bearing kit, transmission, black rubber sealed (contains 3x6x2.5mm bearings (6))  Bushing kit, self-lubricating, complete (3x6x2.5mm (8), 5x8x2.5mm (4), 4x8x3mm (4), 8x12x3.5mm (2), 3.5x7x2.5mm (4))  & ARCHASSOTICS 1979 BIRTOR® 1101TICK  Body, Chevrolet K10 Truck (1979), complete (unassembled) (white, requires painting) (includes grille, side mirrors, door handles, roll bar, windshield wipers, & clipless mounting) (requires #9835 front & rear bumpers)  Body, Chevrolet K10 Truck (1979), complete, black (includes grille, side mirrors, door handles, roll bar, windshield wipers, & clipless mounting) (requires #9835 front & rear bumpers)  Body, Chevrolet K10 Truck (1979), complete, blue (includes grille, side mirrors, door handles, roll bar, windshield wipers, & clipless mounting) (requires #9835 front & rear bumpers)  Body, Chevrolet K10 Truck (1979), complete, red (includes grille, side mirrors, door handles, roll bar, windshield wipers, & clipless mounting) (requires #9835 front & rear bumpers)  Body, Chevrolet K10 Truck (1979), complete, red (includes grille, side mirrors, door handles, roll bar, windshield wipers, & clipless mounting) (requires #9835 front & rear bumpers)  Decal sheet, 1/18 scale TRX-4M™ Chevrolet K10 Monster Truck (1979)  Decal sheet, 1/18 scale TRX-4M™ Chevrolet K10 Truck (1979)  Decal sheet, 1/18 scale TRX-4M™ Chevrolet K10 Truck (1979)  Door handles (left & right)/ mirrors, side (left & right)/ windshield wipers (fits #9811 body)  Engine detail/ trimming template (for #9811 & 9812 series bodies)  Front grille/ tailgate panel/ LED lenses (rear, left, & right) (fits #9811 body)                                                                                                                                                                                                                                                                               | 9836<br>9847<br>9765<br>9860<br>9727<br>9836<br>9840<br>9739-BLUE<br>9739-GRAY<br>9739-GRN<br>9739-RED<br>9739<br>9831<br>9855             | Bumper mount (front (1)/ rear (1)) (fits #9835 bumpers) Bumper, front (1)/ rear (1) Skidplate, axle, front or rear (stainless steel) (2) Skidplate, center  Classis & Attachinens  Battery strap Bumper mount (front (1)/ rear (1)) (fits #9835 bumpers) Chassis rails, 220mm (steel) (left & right) Servo mount, 6061-T6 aluminum (blue-anodized) Servo mount, 6061-T6 aluminum (green-anodized) Servo mount, 6061-T6 aluminum (orange-anodized) Servo mount, 6061-T6 aluminum (red-anodized) Servo mount, 6061-T6 aluminum (red-anodized) Servo mount, steering/ servo horn Shock mounts, dual, front & rear (left & right, upper & lower)  Driveling Compositions  Drivelin |
| 9745X<br>9745R<br>9745<br>9745<br>9811<br>9811-BLK<br>9811-BLUE<br>9811-RED<br>9898<br>9827<br>9817<br>9858                  | Bearings & Bishings  Ball bearing kit, black rubber sealed, complete (3x6x2.5mm (8), 5x8x2.5mm (4), 4x8x3mm (4), 8x12x3.5mm (2), 3.5x7x2.5mm (4))  Ball bearing kit, transmission, black rubber sealed (contains 3x6x2.5mm bearings (6))  Bushing kit, self-lubricating, complete (3x6x2.5mm (8), 5x8x2.5mm (4), 4x8x3mm (4), 8x12x3.5mm (2), 3.5x7x2.5mm (4))  8. ACCESSOTES 1979 DEGUTOR® K10 Trick1  Body, Chevrolet K10 Truck (1979), complete (unassembled) (white, requires painting) (includes grille, side mirrors, door handles, roll bar, windshield wipers, & clipless mounting) (requires #9835 front & rear bumpers)  Body, Chevrolet K10 Truck (1979), complete, black (includes grille, side mirrors, door handles, roll bar, windshield wipers, & clipless mounting) (requires #9835 front & rear bumpers)  Body, Chevrolet K10 Truck (1979), complete, blue (includes grille, side mirrors, door handles, roll bar, windshield wipers, & clipless mounting) (requires #9835 front & rear bumpers)  Body, Chevrolet K10 Truck (1979), complete, red (includes grille, side mirrors, door handles, roll bar, windshield wipers, & clipless mounting) (requires #9835 front & rear bumpers)  Body, Chevrolet K10 Truck (1979), complete, red (includes grille, side mirrors, door handles, roll bar, windshield wipers, & clipless mounting) (requires #9835 front & rear bumpers)  Body, Chevrolet K10 Truck (1979), complete, red (includes grille, side mirrors, door handles, roll bar, windshield wipers, & clipless mounting) (requires #9835 front & rear bumpers)  Body, Chevrolet K10 Truck (1979), complete, red (includes grille, side mirrors, door handles, roll bar, windshield wipers, & clipless mounting) (requires #9835 front & rear bumpers)  Body, Chevrolet K10 Truck (1979), complete, red (includes grille, side mirrors, door handles, roll bar, windshield wipers, & clipless mounting) (requires #9835 front & rear bumpers)  Body, Chevrolet K10 Truck (1979), complete, red (includes grille, side mirrors, door handles, roll bar, windshield wipers, & clipless mounting) (requi | 9836<br>9847<br>9765<br>9860<br>9727<br>9836<br>9840<br>9739-BLUE<br>9739-GRAY<br>9739-ORNG<br>9739-ORNG<br>9739<br>9831                   | Bumper mount (front (1)/ rear (1)) (fits #9835 bumpers) Bumper, front (1)/ rear (1) Skidplate, axle, front or rear (stainless steel) (2) Skidplate, center  Classis & Attachinents  Battery strap Bumper mount (front (1)/ rear (1)) (fits #9835 bumpers) Chassis rails, 220mm (steel) (left & right) Servo mount, 6061-T6 aluminum (blue-anodized) Servo mount, 6061-T6 aluminum (dark titanium-anodized) Servo mount, 6061-T6 aluminum (green-anodized) Servo mount, 6061-T6 aluminum (green-anodized) Servo mount, 6061-T6 aluminum (red-anodized) Servo mount, 5061-T6 aluminum (red-anodized) Servo mount, steering/ servo horn Shock mounts, dual, front & rear (left & right, upper & lower)  Driveshafts, center, assembled (front & rear) (fits 1/18 scale TRX-4MTM vehicles with 161mm wheelbase)  Hardware kit, complete (contains all hardware used on 1/18 scale TRX-4MTM) (includes clear plastic storage container) Hardware kit, stainless steel, complete (contains all stainless steel hardware used on 1/18-scale TRX-4MTM) (includes body hardware and clear plastic storage container)                                                                                                                                                                                                                                                                                                                                                                                                                                                                                                                                                                                                                                                                                                                                                                                                                                                                                                                                                                                                                    |
| 9745X<br>9745R<br>9745<br>9745<br>BOILY<br>9811<br>9811-BLK<br>9811-BLUE<br>9811-RED<br>9898<br>9827<br>9817<br>9858<br>9820 | Bearings & Bishings  Ball bearing kit, black rubber sealed, complete (3x6x2.5mm (8), 5x8x2.5mm (4), 4x8x3mm (4), 8x12x3.5mm (2), 3.5x7x2.5mm (4))  Ball bearing kit, transmission, black rubber sealed (contains 3x6x2.5mm bearings (6))  Bushing kit, self-lubricating, complete (3x6x2.5mm (8), 5x8x2.5mm (4), 4x8x3mm (4), 8x12x3.5mm (2), 3.5x7x2.5mm (4))  & ARCHASSOTICS 1979 BIRTOR® 1101TICK  Body, Chevrolet K10 Truck (1979), complete (unassembled) (white, requires painting) (includes grille, side mirrors, door handles, roll bar, windshield wipers, & clipless mounting) (requires #9835 front & rear bumpers)  Body, Chevrolet K10 Truck (1979), complete, black (includes grille, side mirrors, door handles, roll bar, windshield wipers, & clipless mounting) (requires #9835 front & rear bumpers)  Body, Chevrolet K10 Truck (1979), complete, blue (includes grille, side mirrors, door handles, roll bar, windshield wipers, & clipless mounting) (requires #9835 front & rear bumpers)  Body, Chevrolet K10 Truck (1979), complete, red (includes grille, side mirrors, door handles, roll bar, windshield wipers, & clipless mounting) (requires #9835 front & rear bumpers)  Body, Chevrolet K10 Truck (1979), complete, red (includes grille, side mirrors, door handles, roll bar, windshield wipers, & clipless mounting) (requires #9835 front & rear bumpers)  Decal sheet, 1/18 scale TRX-4M™ Chevrolet K10 Monster Truck (1979)  Decal sheet, 1/18 scale TRX-4M™ Chevrolet K10 Truck (1979)  Decal sheet, 1/18 scale TRX-4M™ Chevrolet K10 Truck (1979)  Door handles (left & right)/ mirrors, side (left & right)/ windshield wipers (fits #9811 body)  Engine detail/ trimming template (for #9811 & 9812 series bodies)  Front grille/ tailgate panel/ LED lenses (rear, left, & right) (fits #9811 body)                                                                                                                                                                                                                                                                               | 9836<br>9847<br>9765<br>9860<br>9727<br>9836<br>9840<br>9739-BLUE<br>9739-GRAY<br>9739-GRN<br>9739-RED<br>9739<br>9831<br>9855             | Bumper mount (front (1)/ rear (1)) (fits #9835 bumpers) Bumper, front (1)/ rear (1) Skidplate, axle, front or rear (stainless steel) (2) Skidplate, center  Classis & Attachinglis  Battery strap Bumper mount (front (1)/ rear (1)) (fits #9835 bumpers) Chassis rails, 220mm (steel) (left & right) Servo mount, 6061-T6 aluminum (blue-anodized) Servo mount, 6061-T6 aluminum (green-anodized) Servo mount, 6061-T6 aluminum (green-anodized) Servo mount, 6061-T6 aluminum (green-anodized) Servo mount, 6061-T6 aluminum (red-anodized) Servo mount, steering/ servo horn Shock mounts, dual, front & rear (left & right, upper & lower)  Drivesing Gollion (front & rear) (fits 1/18 scale TRX-4MTM vehicles with 161mm wheelbase)  Hardware kit, complete (contains all hardware used on 1/18 scale TRX-4MTM) (includes clear plastic storage container) Hardware kit, stainless steel, complete (contains all stainless steel hardware used on 1/18-scale TRX-4MTM) (includes body hardware and clear plastic storage container)                                                                                                                                                                                                                                                                                                                                                                                                                                                                                                                                                                                                                                                                                                                                                                                                                                                                                                                                                                                                                                                                                      |
| 9745X<br>9745R<br>9745<br>9745<br>8011/<br>9811-BLK<br>9811-BLUE<br>9811-RED<br>9898<br>9827<br>9817<br>9858<br>9820<br>9813 | Bearings & Bishings  Ball bearing kit, black rubber sealed, complete (3x6x2.5mm (8), 5x8x2.5mm (4), 4x8x3mm (4), 8x12x3.5mm (2), 3.5x7x2.5mm (4))  Ball bearing kit, transmission, black rubber sealed (contains 3x6x2.5mm bearings (6))  Bushing kit, self-lubricating, complete (3x6x2.5mm (8), 5x8x2.5mm (4), 4x8x3mm (4), 8x12x3.5mm (2), 3.5x7x2.5mm (4))  8. ACCCCCCCCCCCCCCCCCCCCCCCCCCCCCCCCCCCC                                                                                                                                                                                                                                                                                                                                                                                                                                                                                                                                                                                                                                                                                                                                                                                                                                                                                                                                                                                                                                                                                                                                                                                                                                                                                                                                                                                                                                                                                                                                                                                                                                                                                                                      | 9836<br>9847<br>9765<br>9860<br>9727<br>9836<br>9840<br>9739-BLUE<br>9739-GRN<br>9739-GRN<br>9739-ORNG<br>9739-RED<br>9739<br>9831<br>9855 | Bumper mount (front (1)/ rear (1)) (fits #9835 bumpers) Bumper, front (1)/ rear (1) Skidplate, axle, front or rear (stainless steel) (2) Skidplate, center  Classis & Attachinents  Battery strap Bumper mount (front (1)/ rear (1)) (fits #9835 bumpers) Chassis rails, 220mm (steel) (left & right) Servo mount, 6061-T6 aluminum (blue-anodized) Servo mount, 6061-T6 aluminum (dark titanium-anodized) Servo mount, 6061-T6 aluminum (orange-anodized) Servo mount, 6061-T6 aluminum (red-anodized) Servo mount, 6061-T6 aluminum (red-anodized) Servo mount, steering/ servo horn Shock mounts, dual, front & rear (left & right, upper & lower)  Driveshafts, center, assembled (front & rear) (fits 1/18 scale TRX-4MTM vehicles with 161mm wheelbase)  Hardware kit, scomplete (contains all hardware used on 1/18 scale TRX-4MTM) (includes clear plastic storage container)  Hardware kit, stainless steel, complete (contains all stainless steel hardware used on 1/18-scale TRX-4MTM) (includes body hardware and clear plastic storage container)  Pro Scale® LED light set, front & rear, complete (includes light harness, zip ties (6)) (fits #9811 body)                                                                                                                                                                                                                                                                                                                                                                                                                                                                                                                                                                                                                                                                                                                                                                                                                                                                                                                                                     |