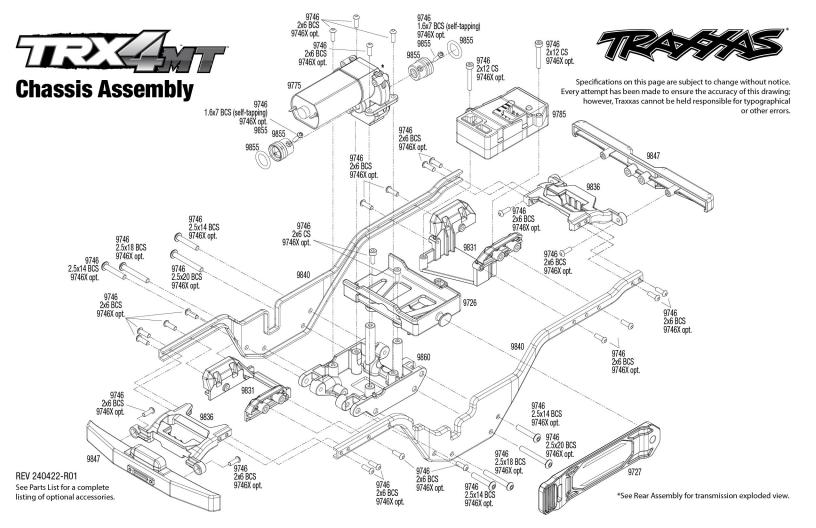

## TRX-4MT™ 1/18 1979 Chevrolet® K10 Monster Truck (Model 98064-1) Parts List

Parts shown in bold are optional accessories. Part categories and individual part listings are arranged alphabetically.

|                                                                                                                              | Axle Components                                                                                                                                                                                                                                                                                                                                                                                                                                                                                                                                                                                                                                                                                                                                                                                                                                                                                                                                                                                                                                                                                                                                                                                                                                                                                                                                                                                                                                                                                                                                                                                                                                                                                                                                                                                                                                                                                                                                                                                                                                                                                                               | Bod                                                                                                                                        | y & Accessories (1979 Ford® F-150® Truck)                                                                                                                                                                                                                                                                                                                                                                                                                                                                                                                                                                                                                                                                                                                                                                                                                                                                                                                                                                                                                                                                                                                                                                                                                                                                                                                                                                                                                                                                                                                                                                                                                                                                                                                                                                                                                                                                                                                                                                                                                                                                                      |
|------------------------------------------------------------------------------------------------------------------------------|-------------------------------------------------------------------------------------------------------------------------------------------------------------------------------------------------------------------------------------------------------------------------------------------------------------------------------------------------------------------------------------------------------------------------------------------------------------------------------------------------------------------------------------------------------------------------------------------------------------------------------------------------------------------------------------------------------------------------------------------------------------------------------------------------------------------------------------------------------------------------------------------------------------------------------------------------------------------------------------------------------------------------------------------------------------------------------------------------------------------------------------------------------------------------------------------------------------------------------------------------------------------------------------------------------------------------------------------------------------------------------------------------------------------------------------------------------------------------------------------------------------------------------------------------------------------------------------------------------------------------------------------------------------------------------------------------------------------------------------------------------------------------------------------------------------------------------------------------------------------------------------------------------------------------------------------------------------------------------------------------------------------------------------------------------------------------------------------------------------------------------|--------------------------------------------------------------------------------------------------------------------------------------------|--------------------------------------------------------------------------------------------------------------------------------------------------------------------------------------------------------------------------------------------------------------------------------------------------------------------------------------------------------------------------------------------------------------------------------------------------------------------------------------------------------------------------------------------------------------------------------------------------------------------------------------------------------------------------------------------------------------------------------------------------------------------------------------------------------------------------------------------------------------------------------------------------------------------------------------------------------------------------------------------------------------------------------------------------------------------------------------------------------------------------------------------------------------------------------------------------------------------------------------------------------------------------------------------------------------------------------------------------------------------------------------------------------------------------------------------------------------------------------------------------------------------------------------------------------------------------------------------------------------------------------------------------------------------------------------------------------------------------------------------------------------------------------------------------------------------------------------------------------------------------------------------------------------------------------------------------------------------------------------------------------------------------------------------------------------------------------------------------------------------------------|
| 9787-BLUE                                                                                                                    | Axle cover, 6061-T6 aluminum (blue-anodized) (2)/ 1.6x12mm                                                                                                                                                                                                                                                                                                                                                                                                                                                                                                                                                                                                                                                                                                                                                                                                                                                                                                                                                                                                                                                                                                                                                                                                                                                                                                                                                                                                                                                                                                                                                                                                                                                                                                                                                                                                                                                                                                                                                                                                                                                                    | 9812                                                                                                                                       | Body, Ford F-150 Truck (1979), complete (unassembled) (white,                                                                                                                                                                                                                                                                                                                                                                                                                                                                                                                                                                                                                                                                                                                                                                                                                                                                                                                                                                                                                                                                                                                                                                                                                                                                                                                                                                                                                                                                                                                                                                                                                                                                                                                                                                                                                                                                                                                                                                                                                                                                  |
| 0707 ODAY                                                                                                                    | BCS (with threadlock) (8)                                                                                                                                                                                                                                                                                                                                                                                                                                                                                                                                                                                                                                                                                                                                                                                                                                                                                                                                                                                                                                                                                                                                                                                                                                                                                                                                                                                                                                                                                                                                                                                                                                                                                                                                                                                                                                                                                                                                                                                                                                                                                                     |                                                                                                                                            | requires painting) (includes grille, side mirrors, door handles,                                                                                                                                                                                                                                                                                                                                                                                                                                                                                                                                                                                                                                                                                                                                                                                                                                                                                                                                                                                                                                                                                                                                                                                                                                                                                                                                                                                                                                                                                                                                                                                                                                                                                                                                                                                                                                                                                                                                                                                                                                                               |
| 9787-GRAY                                                                                                                    | Axle cover, 6061-T6 aluminum (dark titanium-anodized) (2)/ 1.6x12mm BCS (with threadlock) (8)                                                                                                                                                                                                                                                                                                                                                                                                                                                                                                                                                                                                                                                                                                                                                                                                                                                                                                                                                                                                                                                                                                                                                                                                                                                                                                                                                                                                                                                                                                                                                                                                                                                                                                                                                                                                                                                                                                                                                                                                                                 |                                                                                                                                            | roll bar, windshield wipers, side trim, & clipless mounting) (requires #9834 front & rear bumpers)                                                                                                                                                                                                                                                                                                                                                                                                                                                                                                                                                                                                                                                                                                                                                                                                                                                                                                                                                                                                                                                                                                                                                                                                                                                                                                                                                                                                                                                                                                                                                                                                                                                                                                                                                                                                                                                                                                                                                                                                                             |
| 9787-GRN                                                                                                                     | Axle cover, 6061-T6 aluminum (green-anodized) (2)/ 1.6x12mm                                                                                                                                                                                                                                                                                                                                                                                                                                                                                                                                                                                                                                                                                                                                                                                                                                                                                                                                                                                                                                                                                                                                                                                                                                                                                                                                                                                                                                                                                                                                                                                                                                                                                                                                                                                                                                                                                                                                                                                                                                                                   | 9812-BLK                                                                                                                                   | Body, Ford F-150 Truck (1979), complete, black (includes grille,                                                                                                                                                                                                                                                                                                                                                                                                                                                                                                                                                                                                                                                                                                                                                                                                                                                                                                                                                                                                                                                                                                                                                                                                                                                                                                                                                                                                                                                                                                                                                                                                                                                                                                                                                                                                                                                                                                                                                                                                                                                               |
|                                                                                                                              | BCS (with threadlock) (8)                                                                                                                                                                                                                                                                                                                                                                                                                                                                                                                                                                                                                                                                                                                                                                                                                                                                                                                                                                                                                                                                                                                                                                                                                                                                                                                                                                                                                                                                                                                                                                                                                                                                                                                                                                                                                                                                                                                                                                                                                                                                                                     |                                                                                                                                            | side mirrors, door handles, roll bar, windshield wipers, side trim,                                                                                                                                                                                                                                                                                                                                                                                                                                                                                                                                                                                                                                                                                                                                                                                                                                                                                                                                                                                                                                                                                                                                                                                                                                                                                                                                                                                                                                                                                                                                                                                                                                                                                                                                                                                                                                                                                                                                                                                                                                                            |
| 9787-ORNG                                                                                                                    | , , , , , , , , , , , , , , , , , , , ,                                                                                                                                                                                                                                                                                                                                                                                                                                                                                                                                                                                                                                                                                                                                                                                                                                                                                                                                                                                                                                                                                                                                                                                                                                                                                                                                                                                                                                                                                                                                                                                                                                                                                                                                                                                                                                                                                                                                                                                                                                                                                       | 9812-BLUE                                                                                                                                  | & clipless mounting) (requires #9834 front & rear bumpers)                                                                                                                                                                                                                                                                                                                                                                                                                                                                                                                                                                                                                                                                                                                                                                                                                                                                                                                                                                                                                                                                                                                                                                                                                                                                                                                                                                                                                                                                                                                                                                                                                                                                                                                                                                                                                                                                                                                                                                                                                                                                     |
| 9787-RED                                                                                                                     | BCS (with threadlock) (8) Axle cover, 6061-T6 aluminum (red-anodized) (2)/ 1.6x12mm BCS                                                                                                                                                                                                                                                                                                                                                                                                                                                                                                                                                                                                                                                                                                                                                                                                                                                                                                                                                                                                                                                                                                                                                                                                                                                                                                                                                                                                                                                                                                                                                                                                                                                                                                                                                                                                                                                                                                                                                                                                                                       |                                                                                                                                            | Body, Ford F-150 Truck (1979), complete, blue (includes grille, side mirrors, door handles, roll bar, windshield wipers, side trim,                                                                                                                                                                                                                                                                                                                                                                                                                                                                                                                                                                                                                                                                                                                                                                                                                                                                                                                                                                                                                                                                                                                                                                                                                                                                                                                                                                                                                                                                                                                                                                                                                                                                                                                                                                                                                                                                                                                                                                                            |
| 3707-KED                                                                                                                     | (with threadlock) (8)                                                                                                                                                                                                                                                                                                                                                                                                                                                                                                                                                                                                                                                                                                                                                                                                                                                                                                                                                                                                                                                                                                                                                                                                                                                                                                                                                                                                                                                                                                                                                                                                                                                                                                                                                                                                                                                                                                                                                                                                                                                                                                         |                                                                                                                                            | & clipless mounting) (requires #9834 front & rear bumpers)                                                                                                                                                                                                                                                                                                                                                                                                                                                                                                                                                                                                                                                                                                                                                                                                                                                                                                                                                                                                                                                                                                                                                                                                                                                                                                                                                                                                                                                                                                                                                                                                                                                                                                                                                                                                                                                                                                                                                                                                                                                                     |
| 9787                                                                                                                         | Axle cover, brass (8 grams each) (2)/ 1.6x12mm CS (with                                                                                                                                                                                                                                                                                                                                                                                                                                                                                                                                                                                                                                                                                                                                                                                                                                                                                                                                                                                                                                                                                                                                                                                                                                                                                                                                                                                                                                                                                                                                                                                                                                                                                                                                                                                                                                                                                                                                                                                                                                                                       | 9812-BRWN                                                                                                                                  |                                                                                                                                                                                                                                                                                                                                                                                                                                                                                                                                                                                                                                                                                                                                                                                                                                                                                                                                                                                                                                                                                                                                                                                                                                                                                                                                                                                                                                                                                                                                                                                                                                                                                                                                                                                                                                                                                                                                                                                                                                                                                                                                |
|                                                                                                                              | threadlock) (8)                                                                                                                                                                                                                                                                                                                                                                                                                                                                                                                                                                                                                                                                                                                                                                                                                                                                                                                                                                                                                                                                                                                                                                                                                                                                                                                                                                                                                                                                                                                                                                                                                                                                                                                                                                                                                                                                                                                                                                                                                                                                                                               |                                                                                                                                            | side mirrors, door handles, roll bar, windshield wipers, side trim, & clipless mounting) (requires #9834 front & rear bumpers)                                                                                                                                                                                                                                                                                                                                                                                                                                                                                                                                                                                                                                                                                                                                                                                                                                                                                                                                                                                                                                                                                                                                                                                                                                                                                                                                                                                                                                                                                                                                                                                                                                                                                                                                                                                                                                                                                                                                                                                                 |
| 9738-BLKCR<br>9738                                                                                                           | Axle cover, front or rear (black chrome) (2) Axle cover, front or rear (black) (2)                                                                                                                                                                                                                                                                                                                                                                                                                                                                                                                                                                                                                                                                                                                                                                                                                                                                                                                                                                                                                                                                                                                                                                                                                                                                                                                                                                                                                                                                                                                                                                                                                                                                                                                                                                                                                                                                                                                                                                                                                                            | 9812-GRN                                                                                                                                   | Body, Ford F-150 Truck (1979), complete, green (includes grille,                                                                                                                                                                                                                                                                                                                                                                                                                                                                                                                                                                                                                                                                                                                                                                                                                                                                                                                                                                                                                                                                                                                                                                                                                                                                                                                                                                                                                                                                                                                                                                                                                                                                                                                                                                                                                                                                                                                                                                                                                                                               |
| 9738-BLUE                                                                                                                    | Axle cover, front or rear (blue) (2)                                                                                                                                                                                                                                                                                                                                                                                                                                                                                                                                                                                                                                                                                                                                                                                                                                                                                                                                                                                                                                                                                                                                                                                                                                                                                                                                                                                                                                                                                                                                                                                                                                                                                                                                                                                                                                                                                                                                                                                                                                                                                          |                                                                                                                                            | side mirrors, door handles, roll bar, windshield wipers, side trim,                                                                                                                                                                                                                                                                                                                                                                                                                                                                                                                                                                                                                                                                                                                                                                                                                                                                                                                                                                                                                                                                                                                                                                                                                                                                                                                                                                                                                                                                                                                                                                                                                                                                                                                                                                                                                                                                                                                                                                                                                                                            |
| 9738-GRAY                                                                                                                    | , ,,,                                                                                                                                                                                                                                                                                                                                                                                                                                                                                                                                                                                                                                                                                                                                                                                                                                                                                                                                                                                                                                                                                                                                                                                                                                                                                                                                                                                                                                                                                                                                                                                                                                                                                                                                                                                                                                                                                                                                                                                                                                                                                                                         | 2012 DED                                                                                                                                   | & clipless mounting) (requires #9834 front & rear bumpers)                                                                                                                                                                                                                                                                                                                                                                                                                                                                                                                                                                                                                                                                                                                                                                                                                                                                                                                                                                                                                                                                                                                                                                                                                                                                                                                                                                                                                                                                                                                                                                                                                                                                                                                                                                                                                                                                                                                                                                                                                                                                     |
| 9738-RED                                                                                                                     | Axle cover, front or rear (red) (2)                                                                                                                                                                                                                                                                                                                                                                                                                                                                                                                                                                                                                                                                                                                                                                                                                                                                                                                                                                                                                                                                                                                                                                                                                                                                                                                                                                                                                                                                                                                                                                                                                                                                                                                                                                                                                                                                                                                                                                                                                                                                                           | 9812-RED                                                                                                                                   | Body, Ford F-150 Truck (1979), complete, red (includes grille, side mirrors, door handles, roll bar, windshield wipers, side trim,                                                                                                                                                                                                                                                                                                                                                                                                                                                                                                                                                                                                                                                                                                                                                                                                                                                                                                                                                                                                                                                                                                                                                                                                                                                                                                                                                                                                                                                                                                                                                                                                                                                                                                                                                                                                                                                                                                                                                                                             |
|                                                                                                                              | Axle cover, front or rear (satin chrome) (2)                                                                                                                                                                                                                                                                                                                                                                                                                                                                                                                                                                                                                                                                                                                                                                                                                                                                                                                                                                                                                                                                                                                                                                                                                                                                                                                                                                                                                                                                                                                                                                                                                                                                                                                                                                                                                                                                                                                                                                                                                                                                                  |                                                                                                                                            | & clipless mounting) (requires #9834 front & rear bumpers)                                                                                                                                                                                                                                                                                                                                                                                                                                                                                                                                                                                                                                                                                                                                                                                                                                                                                                                                                                                                                                                                                                                                                                                                                                                                                                                                                                                                                                                                                                                                                                                                                                                                                                                                                                                                                                                                                                                                                                                                                                                                     |
| 9741<br><b>9729X</b>                                                                                                         | Axle housing, front & rear  Axle shaft, front (hardened steel) (1)                                                                                                                                                                                                                                                                                                                                                                                                                                                                                                                                                                                                                                                                                                                                                                                                                                                                                                                                                                                                                                                                                                                                                                                                                                                                                                                                                                                                                                                                                                                                                                                                                                                                                                                                                                                                                                                                                                                                                                                                                                                            | 9812-WHT                                                                                                                                   | Body, Ford F-150 Truck (1979), complete, white (includes grille,                                                                                                                                                                                                                                                                                                                                                                                                                                                                                                                                                                                                                                                                                                                                                                                                                                                                                                                                                                                                                                                                                                                                                                                                                                                                                                                                                                                                                                                                                                                                                                                                                                                                                                                                                                                                                                                                                                                                                                                                                                                               |
| 9730X                                                                                                                        | Axle shaft, rear (hardened steel) (1)                                                                                                                                                                                                                                                                                                                                                                                                                                                                                                                                                                                                                                                                                                                                                                                                                                                                                                                                                                                                                                                                                                                                                                                                                                                                                                                                                                                                                                                                                                                                                                                                                                                                                                                                                                                                                                                                                                                                                                                                                                                                                         |                                                                                                                                            | side mirrors, door handles, roll bar, windshield wipers, side trim,                                                                                                                                                                                                                                                                                                                                                                                                                                                                                                                                                                                                                                                                                                                                                                                                                                                                                                                                                                                                                                                                                                                                                                                                                                                                                                                                                                                                                                                                                                                                                                                                                                                                                                                                                                                                                                                                                                                                                                                                                                                            |
| 9756                                                                                                                         | Axle shafts, front (2), rear (2)/ stub axles, front (2) (hardened                                                                                                                                                                                                                                                                                                                                                                                                                                                                                                                                                                                                                                                                                                                                                                                                                                                                                                                                                                                                                                                                                                                                                                                                                                                                                                                                                                                                                                                                                                                                                                                                                                                                                                                                                                                                                                                                                                                                                                                                                                                             | 9899                                                                                                                                       | & clipless mounting) (requires #9834 front & rear bumpers)  Decal sheet, 1/18 scale TRX-4M™ Ford F-150 Monster Truck                                                                                                                                                                                                                                                                                                                                                                                                                                                                                                                                                                                                                                                                                                                                                                                                                                                                                                                                                                                                                                                                                                                                                                                                                                                                                                                                                                                                                                                                                                                                                                                                                                                                                                                                                                                                                                                                                                                                                                                                           |
|                                                                                                                              | steel)/ 1.5x7.8mm pins (2)/ 1.5x6mm pins (4)/ cross pins (2)                                                                                                                                                                                                                                                                                                                                                                                                                                                                                                                                                                                                                                                                                                                                                                                                                                                                                                                                                                                                                                                                                                                                                                                                                                                                                                                                                                                                                                                                                                                                                                                                                                                                                                                                                                                                                                                                                                                                                                                                                                                                  | 3033                                                                                                                                       | (1979)                                                                                                                                                                                                                                                                                                                                                                                                                                                                                                                                                                                                                                                                                                                                                                                                                                                                                                                                                                                                                                                                                                                                                                                                                                                                                                                                                                                                                                                                                                                                                                                                                                                                                                                                                                                                                                                                                                                                                                                                                                                                                                                         |
| 9729                                                                                                                         | Axle shafts, front, outer (2)                                                                                                                                                                                                                                                                                                                                                                                                                                                                                                                                                                                                                                                                                                                                                                                                                                                                                                                                                                                                                                                                                                                                                                                                                                                                                                                                                                                                                                                                                                                                                                                                                                                                                                                                                                                                                                                                                                                                                                                                                                                                                                 | 9828                                                                                                                                       | Decal sheet, Ford F-150 Truck (1979)                                                                                                                                                                                                                                                                                                                                                                                                                                                                                                                                                                                                                                                                                                                                                                                                                                                                                                                                                                                                                                                                                                                                                                                                                                                                                                                                                                                                                                                                                                                                                                                                                                                                                                                                                                                                                                                                                                                                                                                                                                                                                           |
| 9730<br>9743                                                                                                                 | Axle shafts, rear, outer (2) Axle, front (assembled)/ M2.5x0.45 NL (2)                                                                                                                                                                                                                                                                                                                                                                                                                                                                                                                                                                                                                                                                                                                                                                                                                                                                                                                                                                                                                                                                                                                                                                                                                                                                                                                                                                                                                                                                                                                                                                                                                                                                                                                                                                                                                                                                                                                                                                                                                                                        | 9816                                                                                                                                       | Door handles (left & right)/ mirrors, side (left & right)/ windshield                                                                                                                                                                                                                                                                                                                                                                                                                                                                                                                                                                                                                                                                                                                                                                                                                                                                                                                                                                                                                                                                                                                                                                                                                                                                                                                                                                                                                                                                                                                                                                                                                                                                                                                                                                                                                                                                                                                                                                                                                                                          |
| 9744                                                                                                                         | Axle, rear (assembled)/ M2.5x0.45 NL (2)                                                                                                                                                                                                                                                                                                                                                                                                                                                                                                                                                                                                                                                                                                                                                                                                                                                                                                                                                                                                                                                                                                                                                                                                                                                                                                                                                                                                                                                                                                                                                                                                                                                                                                                                                                                                                                                                                                                                                                                                                                                                                      | 9858                                                                                                                                       | wipers (fits #9812 body) Engine detail/ trimming template (for #9811 & 9812 series bodies)                                                                                                                                                                                                                                                                                                                                                                                                                                                                                                                                                                                                                                                                                                                                                                                                                                                                                                                                                                                                                                                                                                                                                                                                                                                                                                                                                                                                                                                                                                                                                                                                                                                                                                                                                                                                                                                                                                                                                                                                                                     |
| 9779                                                                                                                         | Gears, axle (metal, front & rear)                                                                                                                                                                                                                                                                                                                                                                                                                                                                                                                                                                                                                                                                                                                                                                                                                                                                                                                                                                                                                                                                                                                                                                                                                                                                                                                                                                                                                                                                                                                                                                                                                                                                                                                                                                                                                                                                                                                                                                                                                                                                                             | 9819                                                                                                                                       | Front grille/ tailgate panel (white, requires painting)/ LED lenses                                                                                                                                                                                                                                                                                                                                                                                                                                                                                                                                                                                                                                                                                                                                                                                                                                                                                                                                                                                                                                                                                                                                                                                                                                                                                                                                                                                                                                                                                                                                                                                                                                                                                                                                                                                                                                                                                                                                                                                                                                                            |
| 9754                                                                                                                         | Rebuild kit, constant-velocity driveshaft (includes pins for 2                                                                                                                                                                                                                                                                                                                                                                                                                                                                                                                                                                                                                                                                                                                                                                                                                                                                                                                                                                                                                                                                                                                                                                                                                                                                                                                                                                                                                                                                                                                                                                                                                                                                                                                                                                                                                                                                                                                                                                                                                                                                |                                                                                                                                            | (rear, left & right) (unassembled) (fits #9812 body)                                                                                                                                                                                                                                                                                                                                                                                                                                                                                                                                                                                                                                                                                                                                                                                                                                                                                                                                                                                                                                                                                                                                                                                                                                                                                                                                                                                                                                                                                                                                                                                                                                                                                                                                                                                                                                                                                                                                                                                                                                                                           |
|                                                                                                                              | driveshaft assemblies) (for front driveshafts or #9751 metal                                                                                                                                                                                                                                                                                                                                                                                                                                                                                                                                                                                                                                                                                                                                                                                                                                                                                                                                                                                                                                                                                                                                                                                                                                                                                                                                                                                                                                                                                                                                                                                                                                                                                                                                                                                                                                                                                                                                                                                                                                                                  | 9825                                                                                                                                       | Latch, body mount, front (1)/ rear (1) (for clipless body                                                                                                                                                                                                                                                                                                                                                                                                                                                                                                                                                                                                                                                                                                                                                                                                                                                                                                                                                                                                                                                                                                                                                                                                                                                                                                                                                                                                                                                                                                                                                                                                                                                                                                                                                                                                                                                                                                                                                                                                                                                                      |
| 9777                                                                                                                         | center driveshafts) Ring gear, axle (2)/ pinion gear, axle (2)                                                                                                                                                                                                                                                                                                                                                                                                                                                                                                                                                                                                                                                                                                                                                                                                                                                                                                                                                                                                                                                                                                                                                                                                                                                                                                                                                                                                                                                                                                                                                                                                                                                                                                                                                                                                                                                                                                                                                                                                                                                                | 9823                                                                                                                                       | mounting) (attaches to #9812 body)                                                                                                                                                                                                                                                                                                                                                                                                                                                                                                                                                                                                                                                                                                                                                                                                                                                                                                                                                                                                                                                                                                                                                                                                                                                                                                                                                                                                                                                                                                                                                                                                                                                                                                                                                                                                                                                                                                                                                                                                                                                                                             |
| 9765                                                                                                                         | Skidplate, axle, front or rear (stainless steel) (2)                                                                                                                                                                                                                                                                                                                                                                                                                                                                                                                                                                                                                                                                                                                                                                                                                                                                                                                                                                                                                                                                                                                                                                                                                                                                                                                                                                                                                                                                                                                                                                                                                                                                                                                                                                                                                                                                                                                                                                                                                                                                          | 9824                                                                                                                                       | LED lenses, body, front & rear (complete set) (fits #9812 body) Side trim, left & right (chrome) (fits #9812 body)                                                                                                                                                                                                                                                                                                                                                                                                                                                                                                                                                                                                                                                                                                                                                                                                                                                                                                                                                                                                                                                                                                                                                                                                                                                                                                                                                                                                                                                                                                                                                                                                                                                                                                                                                                                                                                                                                                                                                                                                             |
| 9753                                                                                                                         | Stub axle, front (2)/ cross pins (2)/ drive pins (4)                                                                                                                                                                                                                                                                                                                                                                                                                                                                                                                                                                                                                                                                                                                                                                                                                                                                                                                                                                                                                                                                                                                                                                                                                                                                                                                                                                                                                                                                                                                                                                                                                                                                                                                                                                                                                                                                                                                                                                                                                                                                          | 9815                                                                                                                                       | Windows, body (fits #9812 body)                                                                                                                                                                                                                                                                                                                                                                                                                                                                                                                                                                                                                                                                                                                                                                                                                                                                                                                                                                                                                                                                                                                                                                                                                                                                                                                                                                                                                                                                                                                                                                                                                                                                                                                                                                                                                                                                                                                                                                                                                                                                                                |
| 07E2V                                                                                                                        | Ctub axla front (hardened steel) (1)                                                                                                                                                                                                                                                                                                                                                                                                                                                                                                                                                                                                                                                                                                                                                                                                                                                                                                                                                                                                                                                                                                                                                                                                                                                                                                                                                                                                                                                                                                                                                                                                                                                                                                                                                                                                                                                                                                                                                                                                                                                                                          |                                                                                                                                            |                                                                                                                                                                                                                                                                                                                                                                                                                                                                                                                                                                                                                                                                                                                                                                                                                                                                                                                                                                                                                                                                                                                                                                                                                                                                                                                                                                                                                                                                                                                                                                                                                                                                                                                                                                                                                                                                                                                                                                                                                                                                                                                                |
| 9753X                                                                                                                        | Stub axle, front (hardened steel) (1)                                                                                                                                                                                                                                                                                                                                                                                                                                                                                                                                                                                                                                                                                                                                                                                                                                                                                                                                                                                                                                                                                                                                                                                                                                                                                                                                                                                                                                                                                                                                                                                                                                                                                                                                                                                                                                                                                                                                                                                                                                                                                         | 9815X                                                                                                                                      | Windows, body (tinted) (fits #9812 body)                                                                                                                                                                                                                                                                                                                                                                                                                                                                                                                                                                                                                                                                                                                                                                                                                                                                                                                                                                                                                                                                                                                                                                                                                                                                                                                                                                                                                                                                                                                                                                                                                                                                                                                                                                                                                                                                                                                                                                                                                                                                                       |
|                                                                                                                              | Bearings & Bushings                                                                                                                                                                                                                                                                                                                                                                                                                                                                                                                                                                                                                                                                                                                                                                                                                                                                                                                                                                                                                                                                                                                                                                                                                                                                                                                                                                                                                                                                                                                                                                                                                                                                                                                                                                                                                                                                                                                                                                                                                                                                                                           | 9815X                                                                                                                                      | Windows, body (tinted) (fits #9812 body) <b>Bumpers &amp; Skidplates</b>                                                                                                                                                                                                                                                                                                                                                                                                                                                                                                                                                                                                                                                                                                                                                                                                                                                                                                                                                                                                                                                                                                                                                                                                                                                                                                                                                                                                                                                                                                                                                                                                                                                                                                                                                                                                                                                                                                                                                                                                                                                       |
| 9745X                                                                                                                        | Bearings & Bushings Ball bearing kit, black rubber sealed, complete (3x6x2.5mm (8),                                                                                                                                                                                                                                                                                                                                                                                                                                                                                                                                                                                                                                                                                                                                                                                                                                                                                                                                                                                                                                                                                                                                                                                                                                                                                                                                                                                                                                                                                                                                                                                                                                                                                                                                                                                                                                                                                                                                                                                                                                           | 9836                                                                                                                                       |                                                                                                                                                                                                                                                                                                                                                                                                                                                                                                                                                                                                                                                                                                                                                                                                                                                                                                                                                                                                                                                                                                                                                                                                                                                                                                                                                                                                                                                                                                                                                                                                                                                                                                                                                                                                                                                                                                                                                                                                                                                                                                                                |
| 9745X                                                                                                                        | Bearings & Bushings  Ball bearing kit, black rubber sealed, complete (3x6x2.5mm (8), 5x8x2.5mm (4), 4x8x3mm (4), 8x12x3.5mm (2), 3.5x7x2.5mm (4))                                                                                                                                                                                                                                                                                                                                                                                                                                                                                                                                                                                                                                                                                                                                                                                                                                                                                                                                                                                                                                                                                                                                                                                                                                                                                                                                                                                                                                                                                                                                                                                                                                                                                                                                                                                                                                                                                                                                                                             | 9836<br>9847                                                                                                                               | Bumplers & Skillplates  Bumper mount (front (1)/ rear (1)) (fits #9835 bumpers)  Bumper, front (1)/ rear (1)                                                                                                                                                                                                                                                                                                                                                                                                                                                                                                                                                                                                                                                                                                                                                                                                                                                                                                                                                                                                                                                                                                                                                                                                                                                                                                                                                                                                                                                                                                                                                                                                                                                                                                                                                                                                                                                                                                                                                                                                                   |
|                                                                                                                              | Bearings & Bushings Ball bearing kit, black rubber sealed, complete (3x6x2.5mm (8),                                                                                                                                                                                                                                                                                                                                                                                                                                                                                                                                                                                                                                                                                                                                                                                                                                                                                                                                                                                                                                                                                                                                                                                                                                                                                                                                                                                                                                                                                                                                                                                                                                                                                                                                                                                                                                                                                                                                                                                                                                           | 9836<br>9847<br><b>9765</b>                                                                                                                | Bumper mount (front (1)/ rear (1)) (fits #9835 bumpers) Bumper, front (1)/ rear (1) Skidplate, axle, front or rear (stainless steel) (2)                                                                                                                                                                                                                                                                                                                                                                                                                                                                                                                                                                                                                                                                                                                                                                                                                                                                                                                                                                                                                                                                                                                                                                                                                                                                                                                                                                                                                                                                                                                                                                                                                                                                                                                                                                                                                                                                                                                                                                                       |
| 9745X                                                                                                                        | Bearings & Busings  Ball bearing kit, black rubber sealed, complete (3x6x2.5mm (8), 5x8x2.5mm (4), 4x8x3mm (4), 8x12x3.5mm (2), 3.5x7x2.5mm (4))  Ball bearing kit, transmission, black rubber sealed (contains 3x6x2.5mm bearings (6))  Bushing kit, self-lubricating, complete (3x6x2.5mm (8), 5x8x2.5mm                                                                                                                                                                                                                                                                                                                                                                                                                                                                                                                                                                                                                                                                                                                                                                                                                                                                                                                                                                                                                                                                                                                                                                                                                                                                                                                                                                                                                                                                                                                                                                                                                                                                                                                                                                                                                    | 9836<br>9847                                                                                                                               | Bumper mount (front (1)/ rear (1)) (fits #9835 bumpers) Bumper, front (1)/ rear (1) Skidplate, axle, front or rear (stainless steel) (2) Skidplate, center                                                                                                                                                                                                                                                                                                                                                                                                                                                                                                                                                                                                                                                                                                                                                                                                                                                                                                                                                                                                                                                                                                                                                                                                                                                                                                                                                                                                                                                                                                                                                                                                                                                                                                                                                                                                                                                                                                                                                                     |
| <b>9745X 9745R</b> 9745                                                                                                      | Bearings & Busings  Ball bearing kit, black rubber sealed, complete (3x6x2.5mm (8), 5x8x2.5mm (4), 4x8x3mm (4), 8x12x3.5mm (2), 3.5x7x2.5mm (4))  Ball bearing kit, transmission, black rubber sealed (contains 3x6x2.5mm bearings (6))  Bushing kit, self-lubricating, complete (3x6x2.5mm (8), 5x8x2.5mm (4), 4x8x3mm (4), 8x12x3.5mm (2), 3.5x7x2.5mm (4))                                                                                                                                                                                                                                                                                                                                                                                                                                                                                                                                                                                                                                                                                                                                                                                                                                                                                                                                                                                                                                                                                                                                                                                                                                                                                                                                                                                                                                                                                                                                                                                                                                                                                                                                                                 | 9836<br>9847<br><b>9765</b><br>9860                                                                                                        | Bumpers & Skidplates  Bumper mount (front (1)/ rear (1)) (fits #9835 bumpers)  Bumper, front (1)/ rear (1)  Skidplate, axle, front or rear (stainless steel) (2)  Skidplate, center  Chassis & Attachments                                                                                                                                                                                                                                                                                                                                                                                                                                                                                                                                                                                                                                                                                                                                                                                                                                                                                                                                                                                                                                                                                                                                                                                                                                                                                                                                                                                                                                                                                                                                                                                                                                                                                                                                                                                                                                                                                                                     |
| <b>9745X 9745R</b> 9745                                                                                                      | Bearings & Bushings  Ball bearing kit, black rubber sealed, complete (3x6x2.5mm (8), 5x8x2.5mm (4), 4x8x3mm (4), 8x12x3.5mm (2), 3.5x7x2.5mm (4))  Ball bearing kit, transmission, black rubber sealed (contains 3x6x2.5mm bearings (6))  Bushing kit, self-lubricating, complete (3x6x2.5mm (8), 5x8x2.5mm (4), 4x8x3mm (4), 8x12x3.5mm (2), 3.5x7x2.5mm (4))  & Accessories (1979 Chevrolet® (10 True))                                                                                                                                                                                                                                                                                                                                                                                                                                                                                                                                                                                                                                                                                                                                                                                                                                                                                                                                                                                                                                                                                                                                                                                                                                                                                                                                                                                                                                                                                                                                                                                                                                                                                                                     | 9836<br>9847<br><b>9765</b><br>9860                                                                                                        | Bumpers & Skidplates  Bumper mount (front (1)/ rear (1)) (fits #9835 bumpers)  Bumper, front (1)/ rear (1)  Skidplate, axle, front or rear (stainless steel) (2)  Skidplate, center  Classis & Attachments  Battery strap                                                                                                                                                                                                                                                                                                                                                                                                                                                                                                                                                                                                                                                                                                                                                                                                                                                                                                                                                                                                                                                                                                                                                                                                                                                                                                                                                                                                                                                                                                                                                                                                                                                                                                                                                                                                                                                                                                      |
| <b>9745X 9745R</b> 9745                                                                                                      | Bearings & Bushings  Ball bearing kit, black rubber sealed, complete (3x6x2.5mm (8), 5x8x2.5mm (4), 4x8x3mm (4), 8x12x3.5mm (2), 3.5x7x2.5mm (4))  Ball bearing kit, transmission, black rubber sealed (contains 3x6x2.5mm bearings (6))  Bushing kit, self-lubricating, complete (3x6x2.5mm (8), 5x8x2.5mm (4), 4x8x3mm (4), 8x12x3.5mm (2), 3.5x7x2.5mm (4))  8. Accessores 1979 Chevrolet® 110 Truck  Body, Chevrolet K10 Truck (1979), complete (unassembled)                                                                                                                                                                                                                                                                                                                                                                                                                                                                                                                                                                                                                                                                                                                                                                                                                                                                                                                                                                                                                                                                                                                                                                                                                                                                                                                                                                                                                                                                                                                                                                                                                                                             | 9836<br>9847<br><b>9765</b><br>9860<br>9727<br>9836                                                                                        | Bumper mount (front (1)/ rear (1)) (fits #9835 bumpers) Bumper, front (1)/ rear (1) Skidplate, axle, front or rear (stainless steel) (2) Skidplate, center Chassis & Attachments Battery strap Bumper mount (front (1)/ rear (1)) (fits #9835 bumpers)                                                                                                                                                                                                                                                                                                                                                                                                                                                                                                                                                                                                                                                                                                                                                                                                                                                                                                                                                                                                                                                                                                                                                                                                                                                                                                                                                                                                                                                                                                                                                                                                                                                                                                                                                                                                                                                                         |
| 9745X<br>9745R<br>9745                                                                                                       | Bearings & Bushings  Ball bearing kit, black rubber sealed, complete (3x6x2.5mm (8), 5x8x2.5mm (4), 4x8x3mm (4), 8x12x3.5mm (2), 3.5x7x2.5mm (4))  Ball bearing kit, transmission, black rubber sealed (contains 3x6x2.5mm bearings (6))  Bushing kit, self-lubricating, complete (3x6x2.5mm (8), 5x8x2.5mm (4), 4x8x3mm (4), 8x12x3.5mm (2), 3.5x7x2.5mm (4))  2. **ICCCSSOTICS** [1979 Charron (1) 110 [1] 110 [1]  Body, Chevrolet K10 Truck (1979), complete (unassembled) (white, requires painting) (includes grille, side mirrors, door                                                                                                                                                                                                                                                                                                                                                                                                                                                                                                                                                                                                                                                                                                                                                                                                                                                                                                                                                                                                                                                                                                                                                                                                                                                                                                                                                                                                                                                                                                                                                                                | 9836<br>9847<br><b>9765</b><br>9860                                                                                                        | Bumpers & Skidplates  Bumper mount (front (1)/ rear (1)) (fits #9835 bumpers)  Bumper, front (1)/ rear (1)  Skidplate, axle, front or rear (stainless steel) (2)  Skidplate, center  Classis & Attachments  Battery strap                                                                                                                                                                                                                                                                                                                                                                                                                                                                                                                                                                                                                                                                                                                                                                                                                                                                                                                                                                                                                                                                                                                                                                                                                                                                                                                                                                                                                                                                                                                                                                                                                                                                                                                                                                                                                                                                                                      |
| 9745X<br>9745R<br>9745                                                                                                       | Bearings & Bushings  Ball bearing kit, black rubber sealed, complete (3x6x2.5mm (8), 5x8x2.5mm (4), 4x8x3mm (4), 8x12x3.5mm (2), 3.5x7x2.5mm (4))  Ball bearing kit, transmission, black rubber sealed (contains 3x6x2.5mm bearings (6))  Bushing kit, self-lubricating, complete (3x6x2.5mm (8), 5x8x2.5mm (4), 4x8x3mm (4), 8x12x3.5mm (2), 3.5x7x2.5mm (4))  8. Accessores 1979 Chevrolet® 110 Truck  Body, Chevrolet K10 Truck (1979), complete (unassembled)                                                                                                                                                                                                                                                                                                                                                                                                                                                                                                                                                                                                                                                                                                                                                                                                                                                                                                                                                                                                                                                                                                                                                                                                                                                                                                                                                                                                                                                                                                                                                                                                                                                             | 9836<br>9847<br><b>9765</b><br>9860<br>9727<br>9836<br>9840<br><b>9739-BLUE</b><br><b>9739-GRAY</b>                                        | Bumper mount (front (1)/ rear (1)) (fits #9835 bumpers) Bumper, front (1)/ rear (1) Skidplate, axle, front or rear (stainless steel) (2) Skidplate, center  Battery strap Bumper mount (front (1)/ rear (1)) (fits #9835 bumpers) Chassis rails, 220mm (steel) (left & right) Servo mount, 6061-T6 aluminum (blue-anodized) Servo mount, 6061-T6 aluminum (dark titanium-anodized)                                                                                                                                                                                                                                                                                                                                                                                                                                                                                                                                                                                                                                                                                                                                                                                                                                                                                                                                                                                                                                                                                                                                                                                                                                                                                                                                                                                                                                                                                                                                                                                                                                                                                                                                             |
| 9745X<br>9745R<br>9745                                                                                                       | Bearings & Bushings  Ball bearing kit, black rubber sealed, complete (3x6x2.5mm (8), 5x8x2.5mm (4), 4x8x3mm (4), 8x12x3.5mm (2), 3.5x7x2.5mm (4))  Ball bearing kit, transmission, black rubber sealed (contains 3x6x2.5mm bearings (6))  Bushing kit, self-lubricating, complete (3x6x2.5mm (8), 5x8x2.5mm (4), 4x8x3mm (4), 8x12x3.5mm (2), 3.5x7x2.5mm (4))  8. Accessories 1979 Diewrole (10 Truck)  Body, Chevrolet K10 Truck (1979), complete (unassembled) (white, requires painting) (includes grille, side mirrors, door handles, roll bar, windshield wipers, & clipless mounting) (requires #9835 front & rear bumpers)  Body, Chevrolet K10 Truck (1979), complete, black (includes grille,                                                                                                                                                                                                                                                                                                                                                                                                                                                                                                                                                                                                                                                                                                                                                                                                                                                                                                                                                                                                                                                                                                                                                                                                                                                                                                                                                                                                                       | 9836<br>9847<br>9765<br>9860<br>9727<br>9836<br>9840<br>9739-BLUE<br>9739-GRAY<br>9739-GRN                                                 | Bumper mount (front (1)/ rear (1)) (fits #9835 bumpers) Bumper, front (1)/ rear (1) Skidplate, axle, front or rear (stainless steel) (2) Skidplate, center  Battery strap Bumper mount (front (1)/ rear (1)) (fits #9835 bumpers) Chassis rails, 220mm (steel) (left & right) Servo mount, 6061-T6 aluminum (blue-anodized) Servo mount, 6061-T6 aluminum (green-anodized)                                                                                                                                                                                                                                                                                                                                                                                                                                                                                                                                                                                                                                                                                                                                                                                                                                                                                                                                                                                                                                                                                                                                                                                                                                                                                                                                                                                                                                                                                                                                                                                                                                                                                                                                                     |
| 9745X<br>9745R<br>9745<br>801)<br>9811                                                                                       | Bearings & Bishings  Ball bearing kit, black rubber sealed, complete (3x6x2.5mm (8), 5x8x2.5mm (4), 4x8x3mm (4), 8x12x3.5mm (2), 3.5x7x2.5mm (4))  Ball bearing kit, transmission, black rubber sealed (contains 3x6x2.5mm bearings (6))  Bushing kit, self-lubricating, complete (3x6x2.5mm (8), 5x8x2.5mm (4), 4x8x3mm (4), 8x12x3.5mm (2), 3.5x7x2.5mm (4))  8. ACCESSOTES (1979 Figure 1)  Body, Chevrolet K10 Truck (1979), complete (unassembled) (white, requires painting) (includes grille, side mirrors, door handles, roll bar, windshield wipers, & clipless mounting) (requires #9835 front & rear bumpers)  Body, Chevrolet K10 Truck (1979), complete, black (includes grille, side mirrors, door handles, roll bar, windshield wipers, & clipless                                                                                                                                                                                                                                                                                                                                                                                                                                                                                                                                                                                                                                                                                                                                                                                                                                                                                                                                                                                                                                                                                                                                                                                                                                                                                                                                                             | 9836<br>9847<br>9765<br>9860<br>9727<br>9836<br>9840<br>9739-BLUE<br>9739-GRAY<br>9739-GRN<br>9739-ORNG                                    | Bumper mount (front (1)/ rear (1)) (fits #9835 bumpers) Bumper, front (1)/ rear (1) Skidplate, axle, front or rear (stainless steel) (2) Skidplate, center  Classis & Attachinents  Battery strap Bumper mount (front (1)/ rear (1)) (fits #9835 bumpers) Chassis rails, 220mm (steel) (left & right) Servo mount, 6061-T6 aluminum (blue-anodized) Servo mount, 6061-T6 aluminum (green-anodized)                                                                                                                                                                                                                                                                                                                                                                                                                                                                                                                                                                                                                                                                                                                                                                                                                                                                                                                                                                                                                                                                                                                                                                                                                                                                                                                                                                                                                                                                                                                                                                                |
| 9745X<br>9745R<br>9745<br>BOTLY<br>9811                                                                                      | Bearings & Bushings  Ball bearing kit, black rubber sealed, complete (3x6x2.5mm (8), 5x8x2.5mm (4), 4x8x3mm (4), 8x12x3.5mm (2), 3.5x7x2.5mm (4))  Ball bearing kit, transmission, black rubber sealed (contains 3x6x2.5mm bearings (6))  Bushing kit, self-lubricating, complete (3x6x2.5mm (8), 5x8x2.5mm (4), 4x8x3mm (4), 8x12x3.5mm (2), 3.5x7x2.5mm (4))  8. ACCESSOTICS [1979 FIGURO [1] KID TITICK]  Body, Chevrolet K10 Truck (1979), complete (unassembled) (white, requires painting) (includes grille, side mirrors, door handles, roll bar, windshield wipers, & clipless mounting) (requires #9835 front & rear bumpers)  Body, Chevrolet K10 Truck (1979), complete, black (includes grille, side mirrors, door handles, roll bar, windshield wipers, & clipless mounting) (requires #9835 front & rear bumpers)                                                                                                                                                                                                                                                                                                                                                                                                                                                                                                                                                                                                                                                                                                                                                                                                                                                                                                                                                                                                                                                                                                                                                                                                                                                                                               | 9836<br>9847<br>9765<br>9860<br>9727<br>9836<br>9840<br>9739-BLUE<br>9739-GRAY<br>9739-GRN                                                 | Bumper mount (front (1)/ rear (1)) (fits #9835 bumpers) Bumper, front (1)/ rear (1) Skidplate, axle, front or rear (stainless steel) (2) Skidplate, center  Battery strap Bumper mount (front (1)/ rear (1)) (fits #9835 bumpers) Chassis rails, 220mm (steel) (left & right) Servo mount, 6061-T6 aluminum (blue-anodized) Servo mount, 6061-T6 aluminum (green-anodized)                                                                                                                                                                                                                                                                                                                                                                                                                                                                                                                                                                                                                                                                                                                                                                                                                                                                                                                                                                                                                                                                                                                                                                                                                                                                                                                                                                                                                                                                                                                                                                                                                                                                                                                                                     |
| 9745X<br>9745R<br>9745<br>801)<br>9811                                                                                       | Bearings & Bushings  Ball bearing kit, black rubber sealed, complete (3x6x2.5mm (8), 5x8x2.5mm (4), 4x8x3mm (4), 8x12x3.5mm (2), 3.5x7x2.5mm (4))  Ball bearing kit, transmission, black rubber sealed (contains 3x6x2.5mm bearings (6))  Bushing kit, self-lubricating, complete (3x6x2.5mm (8), 5x8x2.5mm (4), 4x8x3mm (4), 8x12x3.5mm (2), 3.5x7x2.5mm (4))  8. ACCESSOTICS [1979 FIGURO [1] KID TITICK]  Body, Chevrolet K10 Truck (1979), complete (unassembled) (white, requires painting) (includes grille, side mirrors, door handles, roll bar, windshield wipers, & clipless mounting) (requires #9835 front & rear bumpers)  Body, Chevrolet K10 Truck (1979), complete, black (includes grille, side mirrors, door handles, roll bar, windshield wipers, & clipless mounting) (requires #9835 front & rear bumpers)                                                                                                                                                                                                                                                                                                                                                                                                                                                                                                                                                                                                                                                                                                                                                                                                                                                                                                                                                                                                                                                                                                                                                                                                                                                                                               | 9836<br>9847<br>9765<br>9860<br>9727<br>9836<br>9840<br>9739-BLUE<br>9739-GRAY<br>9739-GRN<br>9739-ORNG<br>9739-RED                        | Bumper mount (front (1)/ rear (1)) (fits #9835 bumpers) Bumper, front (1)/ rear (1) Skidplate, axle, front or rear (stainless steel) (2) Skidplate, center  Classis & Attachiments  Battery strap Bumper mount (front (1)/ rear (1)) (fits #9835 bumpers) Chassis rails, 220mm (steel) (left & right) Servo mount, 6061-T6 aluminum (blue-anodized) Servo mount, 6061-T6 aluminum (green-anodized) Servo mount, 6061-T6 aluminum (orange-anodized) Servo mount, 6061-T6 aluminum (orange-anodized) Servo mount, 6061-T6 aluminum (orange-anodized) Servo mount, 6061-T6 aluminum (red-anodized)                                                                                                                                                                                                                                                                                                                                                                                                                                                                                                                                                                                                                                                                                                                                                                                                                                                                                                                                                                                                                                                                                                                                                                                                                                                                                                                                                                                                                                                                                                                                |
| 9745X<br>9745R<br>9745<br>9745<br>8011/<br>9811-BLK<br>9811-BLUE                                                             | Bearings & Bishings  Ball bearing kit, black rubber sealed, complete (3x6x2.5mm (8), 5x8x2.5mm (4), 4x8x3mm (4), 8x12x3.5mm (2), 3.5x7x2.5mm (4))  Ball bearing kit, transmission, black rubber sealed (contains 3x6x2.5mm bearings (6))  Bushing kit, self-lubricating, complete (3x6x2.5mm (8), 5x8x2.5mm (4), 4x8x3mm (4), 8x12x3.5mm (2), 3.5x7x2.5mm (4))  8. ARECESSOTES 1979 DEWORE (10 TITE)  Body, Chevrolet K10 Truck (1979), complete (unassembled) (white, requires painting) (includes grille, side mirrors, door handles, roll bar, windshield wipers, & clipless mounting) (requires #9835 front & rear bumpers)  Body, Chevrolet K10 Truck (1979), complete, black (includes grille, side mirrors, door handles, roll bar, windshield wipers, & clipless mounting) (requires #9835 front & rear bumpers)  Body, Chevrolet K10 Truck (1979), complete, blue (includes grille, side mirrors, door handles, roll bar, windshield wipers, & clipless mounting) (requires #9835 front & rear bumpers)                                                                                                                                                                                                                                                                                                                                                                                                                                                                                                                                                                                                                                                                                                                                                                                                                                                                                                                                                                                                                                                                                                              | 9836<br>9847<br>9765<br>9860<br>9727<br>9836<br>9840<br>9739-BLUE<br>9739-GRN<br>9739-GRN<br>9739-ORNG<br>9739-RED<br>9739                 | Bumper mount (front (1)/ rear (1)) (fits #9835 bumpers) Bumper, front (1)/ rear (1) Skidplate, axle, front or rear (stainless steel) (2) Skidplate, center  Chassis & Attachments  Battery strap Bumper mount (front (1)/ rear (1)) (fits #9835 bumpers) Chassis rails, 220mm (steel) (left & right) Servo mount, 6061-T6 aluminum (blue-anodized) Servo mount, 6061-T6 aluminum (green-anodized) Servo mount, 6061-T6 aluminum (orange-anodized) Servo mount, 6061-T6 aluminum (red-anodized) Servo mount, 6061-T6 aluminum (red-anodized) Servo mount, 5061-T6 aluminum (red-anodized) Servo mount, 6061-T6 aluminum (red-anodized) Servo mount, 6061-T6 aluminum (red-anodized) Servo mount, steering/ servo horn Shock mounts, dual, front & rear (left & right, upper & lower)                                                                                                                                                                                                                                                                                                                                                                                                                                                                                                                                                                                                                                                                                                                                                                                                                                                                                                                                                                                                                                                                                                                                                                                                                                                                                                                                            |
| 9745X<br>9745R<br>9745<br>BOTLY<br>9811                                                                                      | Bearings & Bishings  Ball bearing kit, black rubber sealed, complete (3x6x2.5mm (8), 5x8x2.5mm (4), 4x8x3mm (4), 8x12x3.5mm (2), 3.5x7x2.5mm (4))  Ball bearing kit, transmission, black rubber sealed (contains 3x6x2.5mm bearings (6))  Bushing kit, self-lubricating, complete (3x6x2.5mm (8), 5x8x2.5mm (4), 4x8x3mm (4), 8x12x3.5mm (2), 3.5x7x2.5mm (4))  8. ACCCSSOTES 1979 HIGTOR 10 110 TITICK  Body, Chevrolet K10 Truck (1979), complete (unassembled) (white, requires painting) (includes grille, side mirrors, door handles, roll bar, windshield wipers, & clipless mounting) (requires #9835 front & rear bumpers)  Body, Chevrolet K10 Truck (1979), complete, black (includes grille, side mirrors, door handles, roll bar, windshield wipers, & clipless mounting) (requires #9835 front & rear bumpers)  Body, Chevrolet K10 Truck (1979), complete, blue (includes grille, side mirrors, door handles, roll bar, windshield wipers, & clipless mounting) (requires #9835 front & rear bumpers)                                                                                                                                                                                                                                                                                                                                                                                                                                                                                                                                                                                                                                                                                                                                                                                                                                                                                                                                                                                                                                                                                                           | 9836<br>9847<br>9765<br>9860<br>9727<br>9836<br>9840<br>9739-BLUE<br>9739-GRN<br>9739-GRN<br>9739-ORNG<br>9739-RED<br>9739                 | Bumper mount (front (1)/ rear (1)) (fits #9835 bumpers) Bumper, front (1)/ rear (1) Skidplate, axle, front or rear (stainless steel) (2) Skidplate, center  Classis & Attachments  Battery strap Bumper mount (front (1)/ rear (1)) (fits #9835 bumpers) Chassis rails, 220mm (steel) (left & right) Servo mount, 6061-T6 aluminum (blue-anodized) Servo mount, 6061-T6 aluminum (dark titanium-anodized) Servo mount, 6061-T6 aluminum (orange-anodized) Servo mount, 6061-T6 aluminum (orange-anodized) Servo mount, 6061-T6 aluminum (red-anodized) Servo mount, steering/ servo horn Shock mounts, dual, front & rear (left & right, upper & lower)                                                                                                                                                                                                                                                                                                                                                                                                                                                                                                                                                                                                                                                                                                                                                                                                                                                                                                                                                                                                                                                                                                                                                                                                                                                                                                                                                                                                                                                                        |
| 9745X<br>9745R<br>9745<br>9745<br>8011/<br>9811-BLK<br>9811-BLUE                                                             | Bearings & Bishings  Ball bearing kit, black rubber sealed, complete (3x6x2.5mm (8), 5x8x2.5mm (4), 4x8x3mm (4), 8x12x3.5mm (2), 3.5x7x2.5mm (4))  Ball bearing kit, transmission, black rubber sealed (contains 3x6x2.5mm bearings (6))  Bushing kit, self-lubricating, complete (3x6x2.5mm (8), 5x8x2.5mm (4), 4x8x3mm (4), 8x12x3.5mm (2), 3.5x7x2.5mm (4))  8. ARECESSOTES 1979 DEWORE (10 TITE)  Body, Chevrolet K10 Truck (1979), complete (unassembled) (white, requires painting) (includes grille, side mirrors, door handles, roll bar, windshield wipers, & clipless mounting) (requires #9835 front & rear bumpers)  Body, Chevrolet K10 Truck (1979), complete, black (includes grille, side mirrors, door handles, roll bar, windshield wipers, & clipless mounting) (requires #9835 front & rear bumpers)  Body, Chevrolet K10 Truck (1979), complete, blue (includes grille, side mirrors, door handles, roll bar, windshield wipers, & clipless mounting) (requires #9835 front & rear bumpers)                                                                                                                                                                                                                                                                                                                                                                                                                                                                                                                                                                                                                                                                                                                                                                                                                                                                                                                                                                                                                                                                                                              | 9836<br>9847<br>9765<br>9860<br>9727<br>9836<br>9840<br>9739-BLUE<br>9739-GRN<br>9739-GRN<br>9739-ORNG<br>9739-RED<br>9739                 | Bumper mount (front (1)/ rear (1)) (fits #9835 bumpers) Bumper, front (1)/ rear (1) Skidplate, axle, front or rear (stainless steel) (2) Skidplate, center  Chassis & Attachments  Battery strap Bumper mount (front (1)/ rear (1)) (fits #9835 bumpers) Chassis rails, 220mm (steel) (left & right) Servo mount, 6061-T6 aluminum (blue-anodized) Servo mount, 6061-T6 aluminum (green-anodized) Servo mount, 6061-T6 aluminum (orange-anodized) Servo mount, 6061-T6 aluminum (red-anodized) Servo mount, 6061-T6 aluminum (red-anodized) Servo mount, 5061-T6 aluminum (red-anodized) Servo mount, 6061-T6 aluminum (red-anodized) Servo mount, 6061-T6 aluminum (red-anodized) Servo mount, steering/ servo horn Shock mounts, dual, front & rear (left & right, upper & lower)                                                                                                                                                                                                                                                                                                                                                                                                                                                                                                                                                                                                                                                                                                                                                                                                                                                                                                                                                                                                                                                                                                                                                                                                                                                                                                                                            |
| 9745X<br>9745R<br>9745<br>9745<br>8011/<br>9811-BLK<br>9811-BLUE                                                             | Bearings & Bishings  Ball bearing kit, black rubber sealed, complete (3x6x2.5mm (8), 5x8x2.5mm (4), 4x8x3mm (4), 8x12x3.5mm (2), 3.5x7x2.5mm (4))  Ball bearing kit, transmission, black rubber sealed (contains 3x6x2.5mm bearings (6))  Bushing kit, self-lubricating, complete (3x6x2.5mm (8), 5x8x2.5mm (4), 4x8x3mm (4), 8x12x3.5mm (2), 3.5x7x2.5mm (4))  8. ACCESSOTES (1979 Figure 1)  Body, Chevrolet K10 Truck (1979), complete (unassembled) (white, requires painting) (includes grille, side mirrors, door handles, roll bar, windshield wipers, & clipless mounting) (requires #9835 front & rear bumpers)  Body, Chevrolet K10 Truck (1979), complete, black (includes grille, side mirrors, door handles, roll bar, windshield wipers, & clipless mounting) (requires #9835 front & rear bumpers)  Body, Chevrolet K10 Truck (1979), complete, blue (includes grille, side mirrors, door handles, roll bar, windshield wipers, & clipless mounting) (requires #9835 front & rear bumpers)  Body, Chevrolet K10 Truck (1979), complete, red (includes grille, side mirrors, door handles, roll bar, windshield wipers, & clipless mounting) (requires #9835 front & rear bumpers)                                                                                                                                                                                                                                                                                                                                                                                                                                                                                                                                                                                                                                                                                                                                                                                                                                                                                                                              | 9836<br>9847<br>9765<br>9860<br>9727<br>9836<br>9840<br>9739-BLUE<br>9739-GRN<br>9739-GRN<br>9739-ORNG<br>9739-RED<br>9739                 | Bumper mount (front (1)/ rear (1)) (fits #9835 bumpers) Bumper, front (1)/ rear (1) Skidplate, axle, front or rear (stainless steel) (2) Skidplate, center  Chassis & Attachinens  Battery strap Bumper mount (front (1)/ rear (1)) (fits #9835 bumpers) Chassis rails, 220mm (steel) (left & right) Servo mount, 6061-T6 aluminum (blue-anodized) Servo mount, 6061-T6 aluminum (green-anodized) Servo mount, 6061-T6 aluminum (green-anodized) Servo mount, 6061-T6 aluminum (red-anodized) Servo mount, 6061-T6 aluminum (red-anodized) Servo mount, 6061-T6 aluminum (red-anodized) Servo mount, steering/ servo horn Shock mounts, dual, front & rear (left & right, upper & lower)  Driveling Components  Driveshafts, center, assembled (front & rear) (fits 1/18 scale TRX-4M™ vehicles with 161mm wheelbase)                                                                                                                                                                                                                                                                                                                                                                                                                                                                                                                                                                                                                                                                                                                                                                                                                                                                                                                                                                                                                                                                                                                                                                                                                                                                                                          |
| 9745X<br>9745R<br>9745<br>9745<br>9811<br>9811-BLK<br>9811-BLUE<br>9811-RED                                                  | Bearings & Bishings  Ball bearing kit, black rubber sealed, complete (3x6x2.5mm (8), 5x8x2.5mm (4), 4x8x3mm (4), 8x12x3.5mm (2), 3.5x7x2.5mm (4))  Ball bearing kit, transmission, black rubber sealed (contains 3x6x2.5mm bearings (6))  Bushing kit, self-lubricating, complete (3x6x2.5mm (8), 5x8x2.5mm (4), 4x8x3mm (4), 8x12x3.5mm (2), 3.5x7x2.5mm (4))  & ARCCSSOTICS 1979 GIBWOR® (10 TITE)  Body, Chevrolet K10 Truck (1979), complete (unassembled) (white, requires painting) (includes grille, side mirrors, door handles, roll bar, windshield wipers, & clipless mounting) (requires #9835 front & rear bumpers)  Body, Chevrolet K10 Truck (1979), complete, black (includes grille, side mirrors, door handles, roll bar, windshield wipers, & clipless mounting) (requires #9835 front & rear bumpers)  Body, Chevrolet K10 Truck (1979), complete, blue (includes grille, side mirrors, door handles, roll bar, windshield wipers, & clipless mounting) (requires #9835 front & rear bumpers)  Body, Chevrolet K10 Truck (1979), complete, red (includes grille, side mirrors, door handles, roll bar, windshield wipers, & clipless mounting) (requires #9835 front & rear bumpers)  Body, Chevrolet K10 Truck (1979), complete, red (includes grille, side mirrors, door handles, roll bar, windshield wipers, & clipless mounting) (requires #9835 front & rear bumpers)  Bods, Chevrolet K10 Truck (1979), complete, red (includes grille, side mirrors, door handles, roll bar, windshield wipers, & clipless mounting) (requires #9835 front & rear bumpers)  Decal sheet, 1/18 scale TRX-4M™ Chevrolet K10 Monster Truck (1979)                                                                                                                                                                                                                                                                                                                                                                                                                                                                     | 9836<br>9847<br>9765<br>9860<br>9727<br>9836<br>9840<br>9739-BLUE<br>9739-GRN<br>9739-GRN<br>9739-ORNG<br>9739-RED<br>9739<br>9831         | Bumper mount (front (1)/ rear (1)) (fits #9835 bumpers) Bumper, front (1)/ rear (1) Skidplate, axle, front or rear (stainless steel) (2) Skidplate, center  Classis & Attachments  Battery strap Bumper mount (front (1)/ rear (1)) (fits #9835 bumpers) Chassis rails, 220mm (steel) (left & right) Servo mount, 6061-T6 aluminum (blue-anodized) Servo mount, 6061-T6 aluminum (green-anodized) Servo mount, 6061-T6 aluminum (green-anodized) Servo mount, 6061-T6 aluminum (orange-anodized) Servo mount, 6061-T6 aluminum (red-anodized) Servo mount, steering/ servo horn Shock mounts, dual, front & rear (left & right, upper & lower)  Driveling Components  Driveshafts, center, assembled (front & rear) (fits 1/18 scale TRX-                                                                                                                                                                                                                                                                                                                                                                                                                                                                                                                                                                                                                                                                                                                                                                                                                                                                                                                                                                                                                                                                                                                                                                                                                                                                                                                                                                                      |
| 9745X<br>9745R<br>9745<br>9745<br>BOILY<br>9811<br>9811-BLK<br>9811-BLUE<br>9811-RED<br>9898<br>9827                         | Bearings & Bishings  Ball bearing kit, black rubber sealed, complete (3x6x2.5mm (8), 5x8x2.5mm (4), 4x8x3mm (4), 8x12x3.5mm (2), 3.5x7x2.5mm (4))  Ball bearing kit, transmission, black rubber sealed (contains 3x6x2.5mm bearings (6))  Bushing kit, self-lubricating, complete (3x6x2.5mm (8), 5x8x2.5mm (4), 4x8x3mm (4), 8x12x3.5mm (2), 3.5x7x2.5mm (4))  8. Accessories 1979 Direviols (10 Trick)  Body, Chevrolet K10 Truck (1979), complete (unassembled) (white, requires painting) (includes grille, side mirrors, door handles, roll bar, windshield wipers, & clipless mounting) (requires #9835 front & rear bumpers)  Body, Chevrolet K10 Truck (1979), complete, black (includes grille, side mirrors, door handles, roll bar, windshield wipers, & clipless mounting) (requires #9835 front & rear bumpers)  Body, Chevrolet K10 Truck (1979), complete, blue (includes grille, side mirrors, door handles, roll bar, windshield wipers, & clipless mounting) (requires #9835 front & rear bumpers)  Body, Chevrolet K10 Truck (1979), complete, red (includes grille, side mirrors, door handles, roll bar, windshield wipers, & clipless mounting) (requires #9835 front & rear bumpers)  Body, Chevrolet K10 Truck (1979), complete, red (includes grille, side mirrors, door handles, roll bar, windshield wipers, & clipless mounting) (requires #9835 front & rear bumpers)  Body, Chevrolet K10 Truck (1979), complete, red (includes grille, side mirrors, door handles, roll bar, windshield wipers, & clipless mounting) (requires #9835 front & rear bumpers)  Body, Chevrolet K10 Truck (1979), complete, red (includes grille, side mirrors, door handles, roll bar, windshield wipers, & clipless mounting) (requires #9835 front & rear bumpers)                                                                                                                                                                                                                                                                                                                                              | 9836<br>9847<br>9765<br>9860<br>9727<br>9836<br>9840<br>9739-BLUE<br>9739-GRAY<br>9739-ORNG<br>9739-ORNG<br>9739<br>9831                   | Bumper mount (front (1)/ rear (1)) (fits #9835 bumpers) Bumper, front (1)/ rear (1) Skidplate, axle, front or rear (stainless steel) (2) Skidplate, center  Chassis & Attachinens  Battery strap Bumper mount (front (1)/ rear (1)) (fits #9835 bumpers) Chassis rails, 220mm (steel) (left & right) Servo mount, 6061-T6 aluminum (blue-anodized) Servo mount, 6061-T6 aluminum (green-anodized) Servo mount, 6061-T6 aluminum (orange-anodized) Servo mount, 6061-T6 aluminum (red-anodized) Servo mount, 6061-T6 aluminum (red-anodized) Servo mount, 5061-T6 aluminum (red-anodized) Servo mount, 6061-T6 aluminum (red-anodized) Servo mount, steering/ servo horn Shock mounts, dual, front & rear (left & right, upper & lower)  Driveling Components  Driveshafts, center, assembled (front & rear) (fits 1/18 scale TRX-4M™ vehicles with 161mm wheelbase)  Hartware  Hardware kit, complete (contains all hardware used on 1/18 scale TRX-4M™) (includes clear plastic storage container)                                                                                                                                                                                                                                                                                                                                                                                                                                                                                                                                                                                                                                                                                                                                                                                                                                                                                                                                                                                                                                                                                                                            |
| 9745X<br>9745R<br>9745<br>9745<br>9811<br>9811-BLK<br>9811-BLUE<br>9811-RED                                                  | Bearings & Bushings  Ball bearing kit, black rubber sealed, complete (3x6x2.5mm (8), 5x8x2.5mm (4), 4x8x3mm (4), 8x12x3.5mm (2), 3.5x7x2.5mm (4))  Ball bearing kit, transmission, black rubber sealed (contains 3x6x2.5mm bearings (6))  Bushing kit, self-lubricating, complete (3x6x2.5mm (8), 5x8x2.5mm (4), 4x8x3mm (4), 8x12x3.5mm (2), 3.5x7x2.5mm (4))  8. ACCESSOTICS 1979 PIGUTO (8) K10 TTICK  Body, Chevrolet K10 Truck (1979), complete (unassembled) (white, requires painting) (includes grille, side mirrors, door handles, roll bar, windshield wipers, & clipless mounting) (requires #9835 front & rear bumpers)  Body, Chevrolet K10 Truck (1979), complete, black (includes grille, side mirrors, door handles, roll bar, windshield wipers, & clipless mounting) (requires #9835 front & rear bumpers)  Body, Chevrolet K10 Truck (1979), complete, blue (includes grille, side mirrors, door handles, roll bar, windshield wipers, & clipless mounting) (requires #9835 front & rear bumpers)  Body, Chevrolet K10 Truck (1979), complete, red (includes grille, side mirrors, door handles, roll bar, windshield wipers, & clipless mounting) (requires #9835 front & rear bumpers)  Body, Chevrolet K10 Truck (1979), complete, red (includes grille, side mirrors, door handles, roll bar, windshield wipers, & clipless mounting) (requires #9835 front & rear bumpers)  Decal sheet, 1/18 scale TRX-4M™ Chevrolet K10 Monster Truck (1979)  Decal sheet, 1/18 scale TRX-4M™ Chevrolet K10 Truck (1979)  Door handles (left & right)/ mirrors, side (left & right)/ windshield                                                                                                                                                                                                                                                                                                                                                                                                                                                                                                                     | 9836<br>9847<br>9765<br>9860<br>9727<br>9836<br>9840<br>9739-BLUE<br>9739-GRN<br>9739-GRN<br>9739-ORNG<br>9739-RED<br>9739<br>9831         | Bumper mount (front (1)/ rear (1)) (fits #9835 bumpers) Bumper, front (1)/ rear (1) Skidplate, axle, front or rear (stainless steel) (2) Skidplate, center  Classis & Attachinens  Battery strap Bumper mount (front (1)/ rear (1)) (fits #9835 bumpers) Chassis rails, 220mm (steel) (left & right) Servo mount, 6061-T6 aluminum (blue-anodized) Servo mount, 6061-T6 aluminum (green-anodized) Servo mount, 6061-T6 aluminum (orange-anodized) Servo mount, 6061-T6 aluminum (red-anodized) Servo mount, 6061-T6 aluminum (red-anodized) Servo mount, steering/ servo horn Shock mounts, dual, front & rear (left & right, upper & lower)  Driveling Complete (front & rear) (fits 1/18 scale TRX-4MTM vehicles with 161mm wheelbase)  Hardware kit, complete (contains all hardware used on 1/18 scale TRX-4MTM) (includes clear plastic storage container) Hardware kit, stainless steel, complete (contains all stainless                                                                                                                                                                                                                                                                                                                                                                                                                                                                                                                                                                                                                                                                                                                                                                                                                                                                                                                                                                                                                                                                                                                                                                                                |
| 9745X<br>9745R<br>9745<br>9745<br>BOILY<br>9811<br>9811-BLK<br>9811-BLUE<br>9811-RED<br>9898<br>9827                         | Bearings & Bishings  Ball bearing kit, black rubber sealed, complete (3x6x2.5mm (8), 5x8x2.5mm (4), 4x8x3mm (4), 8x12x3.5mm (2), 3.5x7x2.5mm (4))  Ball bearing kit, transmission, black rubber sealed (contains 3x6x2.5mm bearings (6))  Bushing kit, self-lubricating, complete (3x6x2.5mm (8), 5x8x2.5mm (4), 4x8x3mm (4), 8x12x3.5mm (2), 3.5x7x2.5mm (4))  8. Accessories 1979 Direviols (10 Trick)  Body, Chevrolet K10 Truck (1979), complete (unassembled) (white, requires painting) (includes grille, side mirrors, door handles, roll bar, windshield wipers, & clipless mounting) (requires #9835 front & rear bumpers)  Body, Chevrolet K10 Truck (1979), complete, black (includes grille, side mirrors, door handles, roll bar, windshield wipers, & clipless mounting) (requires #9835 front & rear bumpers)  Body, Chevrolet K10 Truck (1979), complete, blue (includes grille, side mirrors, door handles, roll bar, windshield wipers, & clipless mounting) (requires #9835 front & rear bumpers)  Body, Chevrolet K10 Truck (1979), complete, red (includes grille, side mirrors, door handles, roll bar, windshield wipers, & clipless mounting) (requires #9835 front & rear bumpers)  Body, Chevrolet K10 Truck (1979), complete, red (includes grille, side mirrors, door handles, roll bar, windshield wipers, & clipless mounting) (requires #9835 front & rear bumpers)  Body, Chevrolet K10 Truck (1979), complete, red (includes grille, side mirrors, door handles, roll bar, windshield wipers, & clipless mounting) (requires #9835 front & rear bumpers)  Body, Chevrolet K10 Truck (1979), complete, red (includes grille, side mirrors, door handles, roll bar, windshield wipers, & clipless mounting) (requires #9835 front & rear bumpers)                                                                                                                                                                                                                                                                                                                                              | 9836<br>9847<br>9765<br>9860<br>9727<br>9836<br>9840<br>9739-BLUE<br>9739-GRAY<br>9739-ORNG<br>9739-ORNG<br>9739<br>9831                   | Bumper mount (front (1)/ rear (1)) (fits #9835 bumpers) Bumper, front (1)/ rear (1) Skidplate, axle, front or rear (stainless steel) (2) Skidplate, center  Classis & Attachinents  Battery strap Bumper mount (front (1)/ rear (1)) (fits #9835 bumpers) Chassis rails, 220mm (steel) (left & right) Servo mount, 6061-T6 aluminum (blue-anodized) Servo mount, 6061-T6 aluminum (dark titanium-anodized) Servo mount, 6061-T6 aluminum (green-anodized) Servo mount, 6061-T6 aluminum (green-anodized) Servo mount, 6061-T6 aluminum (red-anodized) Servo mount, steering/ servo horn Shock mounts, dual, front & rear (left & right, upper & lower)  Driveshafts, center, assembled (front & rear) (fits 1/18 scale TRX-4MTM vehicles with 161mm wheelbase)  Hardware kit, complete (contains all hardware used on 1/18 scale TRX-4MTM) (includes clear plastic storage container) Hardware kit, stainless steel, complete (contains all stainless steel hardware used on 1/18-scale TRX-4MTM) (includes body                                                                                                                                                                                                                                                                                                                                                                                                                                                                                                                                                                                                                                                                                                                                                                                                                                                                                                                                                                                                                                                                                                               |
| 9745X<br>9745R<br>9745<br>9811<br>9811-BLK<br>9811-BLUE<br>9811-RED<br>9898<br>9827<br>9817                                  | Bearings & Bishings  Ball bearing kit, black rubber sealed, complete (3x6x2.5mm (8), 5x8x2.5mm (4), 4x8x3mm (4), 8x12x3.5mm (2), 3.5x7x2.5mm (4))  Ball bearing kit, transmission, black rubber sealed (contains 3x6x2.5mm bearings (6))  Bushing kit, self-lubricating, complete (3x6x2.5mm (8), 5x8x2.5mm (4), 4x8x3mm (4), 8x12x3.5mm (2), 3.5x7x2.5mm (4))  8. IEEESSOTES 1979 Pharrole (10 Trick)  Body, Chevrolet K10 Truck (1979), complete (unassembled) (white, requires painting) (includes grille, side mirrors, door handles, roll bar, windshield wipers, & clipless mounting) (requires #9835 front & rear bumpers)  Body, Chevrolet K10 Truck (1979), complete, black (includes grille, side mirrors, door handles, roll bar, windshield wipers, & clipless mounting) (requires #9835 front & rear bumpers)  Body, Chevrolet K10 Truck (1979), complete, blue (includes grille, side mirrors, door handles, roll bar, windshield wipers, & clipless mounting) (requires #9835 front & rear bumpers)  Body, Chevrolet K10 Truck (1979), complete, red (includes grille, side mirrors, door handles, roll bar, windshield wipers, & clipless mounting) (requires #9835 front & rear bumpers)  Body, Chevrolet K10 Truck (1979), complete, red (includes grille, side mirrors, door handles, roll bar, windshield wipers, & clipless mounting) (requires #9835 front & rear bumpers)  Docal sheet, 1/18 scale TRX-4M™ Chevrolet K10 Monster Truck (1979)  Door handles (left & right)/ mirrors, side (left & right)/ windshield wipers (fits #9811 body)  Engine detail/ trimming template (for #9811 & 9812 series bodies)  Front grille/ tailgate panel/ LED lenses (rear, left, & right) (fits #9811                                                                                                                                                                                                                                                                                                                                                                                                           | 9836<br>9847<br>9765<br>9860<br>9727<br>9836<br>9840<br>9739-BLUE<br>9739-GRAY<br>9739-ORNG<br>9739-ORNG<br>9739<br>9831                   | Bumper mount (front (1)/ rear (1)) (fits #9835 bumpers) Bumper, front (1)/ rear (1) Skidplate, axle, front or rear (stainless steel) (2) Skidplate, center  Classis & Attachinents  Battery strap Bumper mount (front (1)/ rear (1)) (fits #9835 bumpers) Chassis rails, 220mm (steel) (left & right) Servo mount, 6061-T6 aluminum (blue-anodized) Servo mount, 6061-T6 aluminum (dark titanium-anodized) Servo mount, 6061-T6 aluminum (green-anodized) Servo mount, 6061-T6 aluminum (green-anodized) Servo mount, 6061-T6 aluminum (red-anodized) Servo mount, 5061-T6 aluminum (red-anodized) Servo mount, steering/ servo horn Shock mounts, dual, front & rear (left & right, upper & lower)  Driveshafts, center, assembled (front & rear) (fits 1/18 scale TRX-4MTM vehicles with 161mm wheelbase)  Hardware kit, complete (contains all hardware used on 1/18 scale TRX-4MTM) (includes clear plastic storage container) Hardware kit, stainless steel, complete (contains all stainless steel hardware used on 1/18-scale TRX-4MTM) (includes body hardware and clear plastic storage container)                                                                                                                                                                                                                                                                                                                                                                                                                                                                                                                                                                                                                                                                                                                                                                                                                                                                                                                                                                                                                    |
| 9745X<br>9745R<br>9745<br>9745<br>BOILY<br>9811<br>9811-BLK<br>9811-BLUE<br>9811-RED<br>9898<br>9827<br>9817<br>9858<br>9820 | Bearings & Bishings  Ball bearing kit, black rubber sealed, complete (3x6x2.5mm (8), 5x8x2.5mm (4), 4x8x3mm (4), 8x12x3.5mm (2), 3.5x7x2.5mm (4))  Ball bearing kit, transmission, black rubber sealed (contains 3x6x2.5mm bearings (6))  Bushing kit, self-lubricating, complete (3x6x2.5mm (8), 5x8x2.5mm (4), 4x8x3mm (4), 8x12x3.5mm (2), 3.5x7x2.5mm (4))  & ARCHASSOTICS 1979 BIRTOR® 1101TICK  Body, Chevrolet K10 Truck (1979), complete (unassembled) (white, requires painting) (includes grille, side mirrors, door handles, roll bar, windshield wipers, & clipless mounting) (requires #9835 front & rear bumpers)  Body, Chevrolet K10 Truck (1979), complete, black (includes grille, side mirrors, door handles, roll bar, windshield wipers, & clipless mounting) (requires #9835 front & rear bumpers)  Body, Chevrolet K10 Truck (1979), complete, blue (includes grille, side mirrors, door handles, roll bar, windshield wipers, & clipless mounting) (requires #9835 front & rear bumpers)  Body, Chevrolet K10 Truck (1979), complete, red (includes grille, side mirrors, door handles, roll bar, windshield wipers, & clipless mounting) (requires #9835 front & rear bumpers)  Body, Chevrolet K10 Truck (1979), complete, red (includes grille, side mirrors, door handles, roll bar, windshield wipers, & clipless mounting) (requires #9835 front & rear bumpers)  Decal sheet, 1/18 scale TRX-4M™ Chevrolet K10 Monster Truck (1979)  Decal sheet, 1/18 scale TRX-4M™ Chevrolet K10 Truck (1979)  Decal sheet, 1/18 scale TRX-4M™ Chevrolet K10 Truck (1979)  Door handles (left & right)/ mirrors, side (left & right)/ windshield wipers (fits #9811 body)  Engine detail/ trimming template (for #9811 & 9812 series bodies)  Front grille/ tailgate panel/ LED lenses (rear, left, & right) (fits #9811 body)                                                                                                                                                                                                                                                                               | 9836<br>9847<br>9765<br>9860<br>9727<br>9836<br>9840<br>9739-BLUE<br>9739-GRAY<br>9739-GRN<br>9739-RED<br>9739<br>9831<br>9855             | Bumper mount (front (1)/ rear (1)) (fits #9835 bumpers) Bumper, front (1)/ rear (1) Skidplate, axle, front or rear (stainless steel) (2) Skidplate, center  Classis & Attachinens  Battery strap Bumper mount (front (1)/ rear (1)) (fits #9835 bumpers) Chassis rails, 220mm (steel) (left & right) Servo mount, 6061-T6 aluminum (blue-anodized) Servo mount, 6061-T6 aluminum (green-anodized) Servo mount, 6061-T6 aluminum (orange-anodized) Servo mount, 6061-T6 aluminum (red-anodized) Servo mount, 6061-T6 aluminum (red-anodized) Servo mount, steering/ servo horn Shock mounts, dual, front & rear (left & right, upper & lower)  Driveling Compositions  Drivelin |
| 9745X<br>9745R<br>9745<br>9745<br>9811<br>9811-BLK<br>9811-BLUE<br>9811-RED<br>9898<br>9827<br>9817<br>9858                  | Bearings & Bishings  Ball bearing kit, black rubber sealed, complete (3x6x2.5mm (8), 5x8x2.5mm (4), 4x8x3mm (4), 8x12x3.5mm (2), 3.5x7x2.5mm (4))  Ball bearing kit, transmission, black rubber sealed (contains 3x6x2.5mm bearings (6))  Bushing kit, self-lubricating, complete (3x6x2.5mm (8), 5x8x2.5mm (4), 4x8x3mm (4), 8x12x3.5mm (2), 3.5x7x2.5mm (4))  8. ACCESSOTES 1979 DEGUTOR® K10 Trick1  Body, Chevrolet K10 Truck (1979), complete (unassembled) (white, requires painting) (includes grille, side mirrors, door handles, roll bar, windshield wipers, & clipless mounting) (requires #9835 front & rear bumpers)  Body, Chevrolet K10 Truck (1979), complete, black (includes grille, side mirrors, door handles, roll bar, windshield wipers, & clipless mounting) (requires #9835 front & rear bumpers)  Body, Chevrolet K10 Truck (1979), complete, blue (includes grille, side mirrors, door handles, roll bar, windshield wipers, & clipless mounting) (requires #9835 front & rear bumpers)  Body, Chevrolet K10 Truck (1979), complete, red (includes grille, side mirrors, door handles, roll bar, windshield wipers, & clipless mounting) (requires #9835 front & rear bumpers)  Body, Chevrolet K10 Truck (1979), complete, red (includes grille, side mirrors, door handles, roll bar, windshield wipers, & clipless mounting) (requires #9835 front & rear bumpers)  Body, Chevrolet K10 Truck (1979), complete, red (includes grille, side mirrors, door handles, roll bar, windshield wipers, & clipless mounting) (requires #9835 front & rear bumpers)  Body, Chevrolet K10 Truck (1979), complete, red (includes grille, side mirrors, door handles, roll bar, windshield wipers, & clipless mounting) (requires #9835 front & rear bumpers)  Body, Chevrolet K10 Truck (1979), complete, red (includes grille, side mirrors, door handles, roll bar, windshield wipers, & clipless mounting) (requires #9835 front & rear bumpers)  Body, Chevrolet K10 Truck (1979), complete, red (includes grille, side mirrors, door handles, roll bar, windshield wipers, & clipless mounting) (requi | 9836<br>9847<br>9765<br>9860<br>9727<br>9836<br>9840<br>9739-BLUE<br>9739-GRAY<br>9739-ORNG<br>9739-ORNG<br>9739<br>9831                   | Bumper mount (front (1)/ rear (1)) (fits #9835 bumpers) Bumper, front (1)/ rear (1) Skidplate, axle, front or rear (stainless steel) (2) Skidplate, center  Classis & Attachinents  Battery strap Bumper mount (front (1)/ rear (1)) (fits #9835 bumpers) Chassis rails, 220mm (steel) (left & right) Servo mount, 6061-T6 aluminum (blue-anodized) Servo mount, 6061-T6 aluminum (dark titanium-anodized) Servo mount, 6061-T6 aluminum (green-anodized) Servo mount, 6061-T6 aluminum (green-anodized) Servo mount, 6061-T6 aluminum (red-anodized) Servo mount, 5061-T6 aluminum (red-anodized) Servo mount, steering/ servo horn Shock mounts, dual, front & rear (left & right, upper & lower)  Driveshafts, center, assembled (front & rear) (fits 1/18 scale TRX-4MTM vehicles with 161mm wheelbase)  Hardware kit, complete (contains all hardware used on 1/18 scale TRX-4MTM) (includes clear plastic storage container) Hardware kit, stainless steel, complete (contains all stainless steel hardware used on 1/18-scale TRX-4MTM) (includes body hardware and clear plastic storage container)                                                                                                                                                                                                                                                                                                                                                                                                                                                                                                                                                                                                                                                                                                                                                                                                                                                                                                                                                                                                                    |
| 9745X<br>9745R<br>9745<br>9745<br>BOILY<br>9811<br>9811-BLK<br>9811-BLUE<br>9811-RED<br>9898<br>9827<br>9817<br>9858<br>9820 | Bearings & Bishings  Ball bearing kit, black rubber sealed, complete (3x6x2.5mm (8), 5x8x2.5mm (4), 4x8x3mm (4), 8x12x3.5mm (2), 3.5x7x2.5mm (4))  Ball bearing kit, transmission, black rubber sealed (contains 3x6x2.5mm bearings (6))  Bushing kit, self-lubricating, complete (3x6x2.5mm (8), 5x8x2.5mm (4), 4x8x3mm (4), 8x12x3.5mm (2), 3.5x7x2.5mm (4))  & ARCHASSOTICS 1979 BIRTOR® 1101TICK  Body, Chevrolet K10 Truck (1979), complete (unassembled) (white, requires painting) (includes grille, side mirrors, door handles, roll bar, windshield wipers, & clipless mounting) (requires #9835 front & rear bumpers)  Body, Chevrolet K10 Truck (1979), complete, black (includes grille, side mirrors, door handles, roll bar, windshield wipers, & clipless mounting) (requires #9835 front & rear bumpers)  Body, Chevrolet K10 Truck (1979), complete, blue (includes grille, side mirrors, door handles, roll bar, windshield wipers, & clipless mounting) (requires #9835 front & rear bumpers)  Body, Chevrolet K10 Truck (1979), complete, red (includes grille, side mirrors, door handles, roll bar, windshield wipers, & clipless mounting) (requires #9835 front & rear bumpers)  Body, Chevrolet K10 Truck (1979), complete, red (includes grille, side mirrors, door handles, roll bar, windshield wipers, & clipless mounting) (requires #9835 front & rear bumpers)  Decal sheet, 1/18 scale TRX-4M™ Chevrolet K10 Monster Truck (1979)  Decal sheet, 1/18 scale TRX-4M™ Chevrolet K10 Truck (1979)  Decal sheet, 1/18 scale TRX-4M™ Chevrolet K10 Truck (1979)  Door handles (left & right)/ mirrors, side (left & right)/ windshield wipers (fits #9811 body)  Engine detail/ trimming template (for #9811 & 9812 series bodies)  Front grille/ tailgate panel/ LED lenses (rear, left, & right) (fits #9811 body)                                                                                                                                                                                                                                                                               | 9836<br>9847<br>9765<br>9860<br>9727<br>9836<br>9840<br>9739-BLUE<br>9739-GRAY<br>9739-GRN<br>9739-RED<br>9739<br>9831<br>9855             | Bumper mount (front (1)/ rear (1)) (fits #9835 bumpers) Bumper, front (1)/ rear (1) Skidplate, axle, front or rear (stainless steel) (2) Skidplate, center  Classis & Attachinglis  Battery strap Bumper mount (front (1)/ rear (1)) (fits #9835 bumpers) Chassis rails, 220mm (steel) (left & right) Servo mount, 6061-T6 aluminum (blue-anodized) Servo mount, 6061-T6 aluminum (green-anodized) Servo mount, 6061-T6 aluminum (green-anodized) Servo mount, 6061-T6 aluminum (green-anodized) Servo mount, 6061-T6 aluminum (red-anodized) Servo mount, steering/ servo horn Shock mounts, dual, front & rear (left & right, upper & lower)  Drivesing Gollion (front & rear) (fits 1/18 scale TRX-4MTM vehicles with 161mm wheelbase)  Hardware kit, complete (contains all hardware used on 1/18 scale TRX-4MTM) (includes clear plastic storage container) Hardware kit, stainless steel, complete (contains all stainless steel hardware used on 1/18-scale TRX-4MTM) (includes body hardware and clear plastic storage container)                                                                                                                                                                                                                                                                                                                                                                                                                                                                                                                                                                                                                                                                                                                                                                                                                                                                                                                                                                                                                                                                                      |
| 9745X<br>9745R<br>9745<br>9745<br>8011/<br>9811-BLK<br>9811-BLUE<br>9811-RED<br>9898<br>9827<br>9817<br>9858<br>9820<br>9813 | Bearings & Bishings  Ball bearing kit, black rubber sealed, complete (3x6x2.5mm (8), 5x8x2.5mm (4), 4x8x3mm (4), 8x12x3.5mm (2), 3.5x7x2.5mm (4))  Ball bearing kit, transmission, black rubber sealed (contains 3x6x2.5mm bearings (6))  Bushing kit, self-lubricating, complete (3x6x2.5mm (8), 5x8x2.5mm (4), 4x8x3mm (4), 8x12x3.5mm (2), 3.5x7x2.5mm (4))  8. ACCCCCCCCCCCCCCCCCCCCCCCCCCCCCCCCCCCC                                                                                                                                                                                                                                                                                                                                                                                                                                                                                                                                                                                                                                                                                                                                                                                                                                                                                                                                                                                                                                                                                                                                                                                                                                                                                                                                                                                                                                                                                                                                                                                                                                                                                                                      | 9836<br>9847<br>9765<br>9860<br>9727<br>9836<br>9840<br>9739-BLUE<br>9739-GRN<br>9739-GRN<br>9739-ORNG<br>9739-RED<br>9739<br>9831<br>9855 | Bumper mount (front (1)/ rear (1)) (fits #9835 bumpers) Bumper, front (1)/ rear (1) Skidplate, axle, front or rear (stainless steel) (2) Skidplate, center  Classis & Attachinents  Battery strap Bumper mount (front (1)/ rear (1)) (fits #9835 bumpers) Chassis rails, 220mm (steel) (left & right) Servo mount, 6061-T6 aluminum (blue-anodized) Servo mount, 6061-T6 aluminum (dark titanium-anodized) Servo mount, 6061-T6 aluminum (orange-anodized) Servo mount, 6061-T6 aluminum (red-anodized) Servo mount, 6061-T6 aluminum (red-anodized) Servo mount, steering/ servo horn Shock mounts, dual, front & rear (left & right, upper & lower)  Driveshafts, center, assembled (front & rear) (fits 1/18 scale TRX-4MTM vehicles with 161mm wheelbase)  Hardware kit, scomplete (contains all hardware used on 1/18 scale TRX-4MTM) (includes clear plastic storage container)  Hardware kit, stainless steel, complete (contains all stainless steel hardware used on 1/18-scale TRX-4MTM) (includes body hardware and clear plastic storage container)  Pro Scale® LED light set, front & rear, complete (includes light harness, zip ties (6)) (fits #9811 body)                                                                                                                                                                                                                                                                                                                                                                                                                                                                                                                                                                                                                                                                                                                                                                                                                                                                                                                                                     |