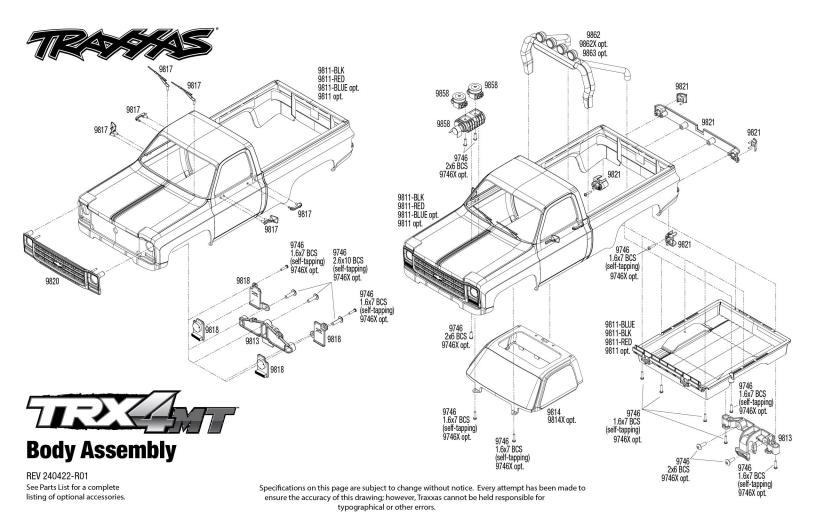

## TRX-4MT™ 1/18 1979 Chevrolet® K10 Monster Truck (Model 98064-1) Parts List

Parts shown in bold are optional accessories. Part categories and individual part listings are arranged alphabetically.

|                                                                                                                              | Axle Components                                                                                                                                                                                                                                                                                                                                                                                                                                                                                                                                                                                                                                                                                                                                                                                                                                                                                                                                                                                                                                                                                                                                                                                                                                                                                                                                                                                                                                                                                                                                                                                                                                                                                                                                                                                                                                                                                                                                                                                                                                                                                                               | Bod                                                                                                                                        | y & Accessories (1979 Ford® F-150® Truck)                                                                                                                                                                                                                                                                                                                                                                                                                                                                                                                                                                                                                                                                                                                                                                                                                                                                                                                                                                                                                                                                                                                                                                                                                                                                                                                                                                                                                                                                                                                                                                                                                                                                                                                                                                                                                                                                                                                                                                                                                                                                                      |
|------------------------------------------------------------------------------------------------------------------------------|-------------------------------------------------------------------------------------------------------------------------------------------------------------------------------------------------------------------------------------------------------------------------------------------------------------------------------------------------------------------------------------------------------------------------------------------------------------------------------------------------------------------------------------------------------------------------------------------------------------------------------------------------------------------------------------------------------------------------------------------------------------------------------------------------------------------------------------------------------------------------------------------------------------------------------------------------------------------------------------------------------------------------------------------------------------------------------------------------------------------------------------------------------------------------------------------------------------------------------------------------------------------------------------------------------------------------------------------------------------------------------------------------------------------------------------------------------------------------------------------------------------------------------------------------------------------------------------------------------------------------------------------------------------------------------------------------------------------------------------------------------------------------------------------------------------------------------------------------------------------------------------------------------------------------------------------------------------------------------------------------------------------------------------------------------------------------------------------------------------------------------|--------------------------------------------------------------------------------------------------------------------------------------------|--------------------------------------------------------------------------------------------------------------------------------------------------------------------------------------------------------------------------------------------------------------------------------------------------------------------------------------------------------------------------------------------------------------------------------------------------------------------------------------------------------------------------------------------------------------------------------------------------------------------------------------------------------------------------------------------------------------------------------------------------------------------------------------------------------------------------------------------------------------------------------------------------------------------------------------------------------------------------------------------------------------------------------------------------------------------------------------------------------------------------------------------------------------------------------------------------------------------------------------------------------------------------------------------------------------------------------------------------------------------------------------------------------------------------------------------------------------------------------------------------------------------------------------------------------------------------------------------------------------------------------------------------------------------------------------------------------------------------------------------------------------------------------------------------------------------------------------------------------------------------------------------------------------------------------------------------------------------------------------------------------------------------------------------------------------------------------------------------------------------------------|
| 9787-BLUE                                                                                                                    | Axle cover, 6061-T6 aluminum (blue-anodized) (2)/ 1.6x12mm                                                                                                                                                                                                                                                                                                                                                                                                                                                                                                                                                                                                                                                                                                                                                                                                                                                                                                                                                                                                                                                                                                                                                                                                                                                                                                                                                                                                                                                                                                                                                                                                                                                                                                                                                                                                                                                                                                                                                                                                                                                                    | 9812                                                                                                                                       | Body, Ford F-150 Truck (1979), complete (unassembled) (white,                                                                                                                                                                                                                                                                                                                                                                                                                                                                                                                                                                                                                                                                                                                                                                                                                                                                                                                                                                                                                                                                                                                                                                                                                                                                                                                                                                                                                                                                                                                                                                                                                                                                                                                                                                                                                                                                                                                                                                                                                                                                  |
| 0707 ODAY                                                                                                                    | BCS (with threadlock) (8)                                                                                                                                                                                                                                                                                                                                                                                                                                                                                                                                                                                                                                                                                                                                                                                                                                                                                                                                                                                                                                                                                                                                                                                                                                                                                                                                                                                                                                                                                                                                                                                                                                                                                                                                                                                                                                                                                                                                                                                                                                                                                                     |                                                                                                                                            | requires painting) (includes grille, side mirrors, door handles,                                                                                                                                                                                                                                                                                                                                                                                                                                                                                                                                                                                                                                                                                                                                                                                                                                                                                                                                                                                                                                                                                                                                                                                                                                                                                                                                                                                                                                                                                                                                                                                                                                                                                                                                                                                                                                                                                                                                                                                                                                                               |
| 9787-GRAY                                                                                                                    | Axle cover, 6061-T6 aluminum (dark titanium-anodized) (2)/ 1.6x12mm BCS (with threadlock) (8)                                                                                                                                                                                                                                                                                                                                                                                                                                                                                                                                                                                                                                                                                                                                                                                                                                                                                                                                                                                                                                                                                                                                                                                                                                                                                                                                                                                                                                                                                                                                                                                                                                                                                                                                                                                                                                                                                                                                                                                                                                 |                                                                                                                                            | roll bar, windshield wipers, side trim, & clipless mounting) (requires #9834 front & rear bumpers)                                                                                                                                                                                                                                                                                                                                                                                                                                                                                                                                                                                                                                                                                                                                                                                                                                                                                                                                                                                                                                                                                                                                                                                                                                                                                                                                                                                                                                                                                                                                                                                                                                                                                                                                                                                                                                                                                                                                                                                                                             |
| 9787-GRN                                                                                                                     | Axle cover, 6061-T6 aluminum (green-anodized) (2)/ 1.6x12mm                                                                                                                                                                                                                                                                                                                                                                                                                                                                                                                                                                                                                                                                                                                                                                                                                                                                                                                                                                                                                                                                                                                                                                                                                                                                                                                                                                                                                                                                                                                                                                                                                                                                                                                                                                                                                                                                                                                                                                                                                                                                   | 9812-BLK                                                                                                                                   | Body, Ford F-150 Truck (1979), complete, black (includes grille,                                                                                                                                                                                                                                                                                                                                                                                                                                                                                                                                                                                                                                                                                                                                                                                                                                                                                                                                                                                                                                                                                                                                                                                                                                                                                                                                                                                                                                                                                                                                                                                                                                                                                                                                                                                                                                                                                                                                                                                                                                                               |
|                                                                                                                              | BCS (with threadlock) (8)                                                                                                                                                                                                                                                                                                                                                                                                                                                                                                                                                                                                                                                                                                                                                                                                                                                                                                                                                                                                                                                                                                                                                                                                                                                                                                                                                                                                                                                                                                                                                                                                                                                                                                                                                                                                                                                                                                                                                                                                                                                                                                     |                                                                                                                                            | side mirrors, door handles, roll bar, windshield wipers, side trim,                                                                                                                                                                                                                                                                                                                                                                                                                                                                                                                                                                                                                                                                                                                                                                                                                                                                                                                                                                                                                                                                                                                                                                                                                                                                                                                                                                                                                                                                                                                                                                                                                                                                                                                                                                                                                                                                                                                                                                                                                                                            |
| 9787-ORNG                                                                                                                    | , , , , , , , , , , , , , , , , , , , ,                                                                                                                                                                                                                                                                                                                                                                                                                                                                                                                                                                                                                                                                                                                                                                                                                                                                                                                                                                                                                                                                                                                                                                                                                                                                                                                                                                                                                                                                                                                                                                                                                                                                                                                                                                                                                                                                                                                                                                                                                                                                                       | 9812-BLUE                                                                                                                                  | & clipless mounting) (requires #9834 front & rear bumpers)                                                                                                                                                                                                                                                                                                                                                                                                                                                                                                                                                                                                                                                                                                                                                                                                                                                                                                                                                                                                                                                                                                                                                                                                                                                                                                                                                                                                                                                                                                                                                                                                                                                                                                                                                                                                                                                                                                                                                                                                                                                                     |
| 9787-RED                                                                                                                     | BCS (with threadlock) (8) Axle cover, 6061-T6 aluminum (red-anodized) (2)/ 1.6x12mm BCS                                                                                                                                                                                                                                                                                                                                                                                                                                                                                                                                                                                                                                                                                                                                                                                                                                                                                                                                                                                                                                                                                                                                                                                                                                                                                                                                                                                                                                                                                                                                                                                                                                                                                                                                                                                                                                                                                                                                                                                                                                       |                                                                                                                                            | Body, Ford F-150 Truck (1979), complete, blue (includes grille, side mirrors, door handles, roll bar, windshield wipers, side trim,                                                                                                                                                                                                                                                                                                                                                                                                                                                                                                                                                                                                                                                                                                                                                                                                                                                                                                                                                                                                                                                                                                                                                                                                                                                                                                                                                                                                                                                                                                                                                                                                                                                                                                                                                                                                                                                                                                                                                                                            |
| 3707-KED                                                                                                                     | (with threadlock) (8)                                                                                                                                                                                                                                                                                                                                                                                                                                                                                                                                                                                                                                                                                                                                                                                                                                                                                                                                                                                                                                                                                                                                                                                                                                                                                                                                                                                                                                                                                                                                                                                                                                                                                                                                                                                                                                                                                                                                                                                                                                                                                                         |                                                                                                                                            | & clipless mounting) (requires #9834 front & rear bumpers)                                                                                                                                                                                                                                                                                                                                                                                                                                                                                                                                                                                                                                                                                                                                                                                                                                                                                                                                                                                                                                                                                                                                                                                                                                                                                                                                                                                                                                                                                                                                                                                                                                                                                                                                                                                                                                                                                                                                                                                                                                                                     |
| 9787                                                                                                                         | Axle cover, brass (8 grams each) (2)/ 1.6x12mm CS (with                                                                                                                                                                                                                                                                                                                                                                                                                                                                                                                                                                                                                                                                                                                                                                                                                                                                                                                                                                                                                                                                                                                                                                                                                                                                                                                                                                                                                                                                                                                                                                                                                                                                                                                                                                                                                                                                                                                                                                                                                                                                       | 9812-BRWN                                                                                                                                  |                                                                                                                                                                                                                                                                                                                                                                                                                                                                                                                                                                                                                                                                                                                                                                                                                                                                                                                                                                                                                                                                                                                                                                                                                                                                                                                                                                                                                                                                                                                                                                                                                                                                                                                                                                                                                                                                                                                                                                                                                                                                                                                                |
|                                                                                                                              | threadlock) (8)                                                                                                                                                                                                                                                                                                                                                                                                                                                                                                                                                                                                                                                                                                                                                                                                                                                                                                                                                                                                                                                                                                                                                                                                                                                                                                                                                                                                                                                                                                                                                                                                                                                                                                                                                                                                                                                                                                                                                                                                                                                                                                               |                                                                                                                                            | side mirrors, door handles, roll bar, windshield wipers, side trim, & clipless mounting) (requires #9834 front & rear bumpers)                                                                                                                                                                                                                                                                                                                                                                                                                                                                                                                                                                                                                                                                                                                                                                                                                                                                                                                                                                                                                                                                                                                                                                                                                                                                                                                                                                                                                                                                                                                                                                                                                                                                                                                                                                                                                                                                                                                                                                                                 |
| 9738-BLKCR<br>9738                                                                                                           | Axle cover, front or rear (black chrome) (2) Axle cover, front or rear (black) (2)                                                                                                                                                                                                                                                                                                                                                                                                                                                                                                                                                                                                                                                                                                                                                                                                                                                                                                                                                                                                                                                                                                                                                                                                                                                                                                                                                                                                                                                                                                                                                                                                                                                                                                                                                                                                                                                                                                                                                                                                                                            | 9812-GRN                                                                                                                                   | Body, Ford F-150 Truck (1979), complete, green (includes grille,                                                                                                                                                                                                                                                                                                                                                                                                                                                                                                                                                                                                                                                                                                                                                                                                                                                                                                                                                                                                                                                                                                                                                                                                                                                                                                                                                                                                                                                                                                                                                                                                                                                                                                                                                                                                                                                                                                                                                                                                                                                               |
| 9738-BLUE                                                                                                                    | Axle cover, front or rear (blue) (2)                                                                                                                                                                                                                                                                                                                                                                                                                                                                                                                                                                                                                                                                                                                                                                                                                                                                                                                                                                                                                                                                                                                                                                                                                                                                                                                                                                                                                                                                                                                                                                                                                                                                                                                                                                                                                                                                                                                                                                                                                                                                                          |                                                                                                                                            | side mirrors, door handles, roll bar, windshield wipers, side trim,                                                                                                                                                                                                                                                                                                                                                                                                                                                                                                                                                                                                                                                                                                                                                                                                                                                                                                                                                                                                                                                                                                                                                                                                                                                                                                                                                                                                                                                                                                                                                                                                                                                                                                                                                                                                                                                                                                                                                                                                                                                            |
| 9738-GRAY                                                                                                                    | , ,,,                                                                                                                                                                                                                                                                                                                                                                                                                                                                                                                                                                                                                                                                                                                                                                                                                                                                                                                                                                                                                                                                                                                                                                                                                                                                                                                                                                                                                                                                                                                                                                                                                                                                                                                                                                                                                                                                                                                                                                                                                                                                                                                         | 2012 DED                                                                                                                                   | & clipless mounting) (requires #9834 front & rear bumpers)                                                                                                                                                                                                                                                                                                                                                                                                                                                                                                                                                                                                                                                                                                                                                                                                                                                                                                                                                                                                                                                                                                                                                                                                                                                                                                                                                                                                                                                                                                                                                                                                                                                                                                                                                                                                                                                                                                                                                                                                                                                                     |
| 9738-RED                                                                                                                     | Axle cover, front or rear (red) (2)                                                                                                                                                                                                                                                                                                                                                                                                                                                                                                                                                                                                                                                                                                                                                                                                                                                                                                                                                                                                                                                                                                                                                                                                                                                                                                                                                                                                                                                                                                                                                                                                                                                                                                                                                                                                                                                                                                                                                                                                                                                                                           | 9812-RED                                                                                                                                   | Body, Ford F-150 Truck (1979), complete, red (includes grille, side mirrors, door handles, roll bar, windshield wipers, side trim,                                                                                                                                                                                                                                                                                                                                                                                                                                                                                                                                                                                                                                                                                                                                                                                                                                                                                                                                                                                                                                                                                                                                                                                                                                                                                                                                                                                                                                                                                                                                                                                                                                                                                                                                                                                                                                                                                                                                                                                             |
|                                                                                                                              | Axle cover, front or rear (satin chrome) (2)                                                                                                                                                                                                                                                                                                                                                                                                                                                                                                                                                                                                                                                                                                                                                                                                                                                                                                                                                                                                                                                                                                                                                                                                                                                                                                                                                                                                                                                                                                                                                                                                                                                                                                                                                                                                                                                                                                                                                                                                                                                                                  |                                                                                                                                            | & clipless mounting) (requires #9834 front & rear bumpers)                                                                                                                                                                                                                                                                                                                                                                                                                                                                                                                                                                                                                                                                                                                                                                                                                                                                                                                                                                                                                                                                                                                                                                                                                                                                                                                                                                                                                                                                                                                                                                                                                                                                                                                                                                                                                                                                                                                                                                                                                                                                     |
| 9741<br><b>9729X</b>                                                                                                         | Axle housing, front & rear  Axle shaft, front (hardened steel) (1)                                                                                                                                                                                                                                                                                                                                                                                                                                                                                                                                                                                                                                                                                                                                                                                                                                                                                                                                                                                                                                                                                                                                                                                                                                                                                                                                                                                                                                                                                                                                                                                                                                                                                                                                                                                                                                                                                                                                                                                                                                                            | 9812-WHT                                                                                                                                   | Body, Ford F-150 Truck (1979), complete, white (includes grille,                                                                                                                                                                                                                                                                                                                                                                                                                                                                                                                                                                                                                                                                                                                                                                                                                                                                                                                                                                                                                                                                                                                                                                                                                                                                                                                                                                                                                                                                                                                                                                                                                                                                                                                                                                                                                                                                                                                                                                                                                                                               |
| 9730X                                                                                                                        | Axle shaft, rear (hardened steel) (1)                                                                                                                                                                                                                                                                                                                                                                                                                                                                                                                                                                                                                                                                                                                                                                                                                                                                                                                                                                                                                                                                                                                                                                                                                                                                                                                                                                                                                                                                                                                                                                                                                                                                                                                                                                                                                                                                                                                                                                                                                                                                                         |                                                                                                                                            | side mirrors, door handles, roll bar, windshield wipers, side trim,                                                                                                                                                                                                                                                                                                                                                                                                                                                                                                                                                                                                                                                                                                                                                                                                                                                                                                                                                                                                                                                                                                                                                                                                                                                                                                                                                                                                                                                                                                                                                                                                                                                                                                                                                                                                                                                                                                                                                                                                                                                            |
| 9756                                                                                                                         | Axle shafts, front (2), rear (2)/ stub axles, front (2) (hardened                                                                                                                                                                                                                                                                                                                                                                                                                                                                                                                                                                                                                                                                                                                                                                                                                                                                                                                                                                                                                                                                                                                                                                                                                                                                                                                                                                                                                                                                                                                                                                                                                                                                                                                                                                                                                                                                                                                                                                                                                                                             | 9899                                                                                                                                       | & clipless mounting) (requires #9834 front & rear bumpers)  Decal sheet, 1/18 scale TRX-4M™ Ford F-150 Monster Truck                                                                                                                                                                                                                                                                                                                                                                                                                                                                                                                                                                                                                                                                                                                                                                                                                                                                                                                                                                                                                                                                                                                                                                                                                                                                                                                                                                                                                                                                                                                                                                                                                                                                                                                                                                                                                                                                                                                                                                                                           |
|                                                                                                                              | steel)/ 1.5x7.8mm pins (2)/ 1.5x6mm pins (4)/ cross pins (2)                                                                                                                                                                                                                                                                                                                                                                                                                                                                                                                                                                                                                                                                                                                                                                                                                                                                                                                                                                                                                                                                                                                                                                                                                                                                                                                                                                                                                                                                                                                                                                                                                                                                                                                                                                                                                                                                                                                                                                                                                                                                  | 3033                                                                                                                                       | (1979)                                                                                                                                                                                                                                                                                                                                                                                                                                                                                                                                                                                                                                                                                                                                                                                                                                                                                                                                                                                                                                                                                                                                                                                                                                                                                                                                                                                                                                                                                                                                                                                                                                                                                                                                                                                                                                                                                                                                                                                                                                                                                                                         |
| 9729                                                                                                                         | Axle shafts, front, outer (2)                                                                                                                                                                                                                                                                                                                                                                                                                                                                                                                                                                                                                                                                                                                                                                                                                                                                                                                                                                                                                                                                                                                                                                                                                                                                                                                                                                                                                                                                                                                                                                                                                                                                                                                                                                                                                                                                                                                                                                                                                                                                                                 | 9828                                                                                                                                       | Decal sheet, Ford F-150 Truck (1979)                                                                                                                                                                                                                                                                                                                                                                                                                                                                                                                                                                                                                                                                                                                                                                                                                                                                                                                                                                                                                                                                                                                                                                                                                                                                                                                                                                                                                                                                                                                                                                                                                                                                                                                                                                                                                                                                                                                                                                                                                                                                                           |
| 9730<br>9743                                                                                                                 | Axle shafts, rear, outer (2) Axle, front (assembled)/ M2.5x0.45 NL (2)                                                                                                                                                                                                                                                                                                                                                                                                                                                                                                                                                                                                                                                                                                                                                                                                                                                                                                                                                                                                                                                                                                                                                                                                                                                                                                                                                                                                                                                                                                                                                                                                                                                                                                                                                                                                                                                                                                                                                                                                                                                        | 9816                                                                                                                                       | Door handles (left & right)/ mirrors, side (left & right)/ windshield                                                                                                                                                                                                                                                                                                                                                                                                                                                                                                                                                                                                                                                                                                                                                                                                                                                                                                                                                                                                                                                                                                                                                                                                                                                                                                                                                                                                                                                                                                                                                                                                                                                                                                                                                                                                                                                                                                                                                                                                                                                          |
| 9744                                                                                                                         | Axle, rear (assembled)/ M2.5x0.45 NL (2)                                                                                                                                                                                                                                                                                                                                                                                                                                                                                                                                                                                                                                                                                                                                                                                                                                                                                                                                                                                                                                                                                                                                                                                                                                                                                                                                                                                                                                                                                                                                                                                                                                                                                                                                                                                                                                                                                                                                                                                                                                                                                      | 9858                                                                                                                                       | wipers (fits #9812 body) Engine detail/ trimming template (for #9811 & 9812 series bodies)                                                                                                                                                                                                                                                                                                                                                                                                                                                                                                                                                                                                                                                                                                                                                                                                                                                                                                                                                                                                                                                                                                                                                                                                                                                                                                                                                                                                                                                                                                                                                                                                                                                                                                                                                                                                                                                                                                                                                                                                                                     |
| 9779                                                                                                                         | Gears, axle (metal, front & rear)                                                                                                                                                                                                                                                                                                                                                                                                                                                                                                                                                                                                                                                                                                                                                                                                                                                                                                                                                                                                                                                                                                                                                                                                                                                                                                                                                                                                                                                                                                                                                                                                                                                                                                                                                                                                                                                                                                                                                                                                                                                                                             | 9819                                                                                                                                       | Front grille/ tailgate panel (white, requires painting)/ LED lenses                                                                                                                                                                                                                                                                                                                                                                                                                                                                                                                                                                                                                                                                                                                                                                                                                                                                                                                                                                                                                                                                                                                                                                                                                                                                                                                                                                                                                                                                                                                                                                                                                                                                                                                                                                                                                                                                                                                                                                                                                                                            |
| 9754                                                                                                                         | Rebuild kit, constant-velocity driveshaft (includes pins for 2                                                                                                                                                                                                                                                                                                                                                                                                                                                                                                                                                                                                                                                                                                                                                                                                                                                                                                                                                                                                                                                                                                                                                                                                                                                                                                                                                                                                                                                                                                                                                                                                                                                                                                                                                                                                                                                                                                                                                                                                                                                                |                                                                                                                                            | (rear, left & right) (unassembled) (fits #9812 body)                                                                                                                                                                                                                                                                                                                                                                                                                                                                                                                                                                                                                                                                                                                                                                                                                                                                                                                                                                                                                                                                                                                                                                                                                                                                                                                                                                                                                                                                                                                                                                                                                                                                                                                                                                                                                                                                                                                                                                                                                                                                           |
|                                                                                                                              | driveshaft assemblies) (for front driveshafts or #9751 metal                                                                                                                                                                                                                                                                                                                                                                                                                                                                                                                                                                                                                                                                                                                                                                                                                                                                                                                                                                                                                                                                                                                                                                                                                                                                                                                                                                                                                                                                                                                                                                                                                                                                                                                                                                                                                                                                                                                                                                                                                                                                  | 9825                                                                                                                                       | Latch, body mount, front (1)/ rear (1) (for clipless body                                                                                                                                                                                                                                                                                                                                                                                                                                                                                                                                                                                                                                                                                                                                                                                                                                                                                                                                                                                                                                                                                                                                                                                                                                                                                                                                                                                                                                                                                                                                                                                                                                                                                                                                                                                                                                                                                                                                                                                                                                                                      |
| 9777                                                                                                                         | center driveshafts) Ring gear, axle (2)/ pinion gear, axle (2)                                                                                                                                                                                                                                                                                                                                                                                                                                                                                                                                                                                                                                                                                                                                                                                                                                                                                                                                                                                                                                                                                                                                                                                                                                                                                                                                                                                                                                                                                                                                                                                                                                                                                                                                                                                                                                                                                                                                                                                                                                                                | 9823                                                                                                                                       | mounting) (attaches to #9812 body)                                                                                                                                                                                                                                                                                                                                                                                                                                                                                                                                                                                                                                                                                                                                                                                                                                                                                                                                                                                                                                                                                                                                                                                                                                                                                                                                                                                                                                                                                                                                                                                                                                                                                                                                                                                                                                                                                                                                                                                                                                                                                             |
| 9765                                                                                                                         | Skidplate, axle, front or rear (stainless steel) (2)                                                                                                                                                                                                                                                                                                                                                                                                                                                                                                                                                                                                                                                                                                                                                                                                                                                                                                                                                                                                                                                                                                                                                                                                                                                                                                                                                                                                                                                                                                                                                                                                                                                                                                                                                                                                                                                                                                                                                                                                                                                                          | 9824                                                                                                                                       | LED lenses, body, front & rear (complete set) (fits #9812 body) Side trim, left & right (chrome) (fits #9812 body)                                                                                                                                                                                                                                                                                                                                                                                                                                                                                                                                                                                                                                                                                                                                                                                                                                                                                                                                                                                                                                                                                                                                                                                                                                                                                                                                                                                                                                                                                                                                                                                                                                                                                                                                                                                                                                                                                                                                                                                                             |
| 9753                                                                                                                         | Stub axle, front (2)/ cross pins (2)/ drive pins (4)                                                                                                                                                                                                                                                                                                                                                                                                                                                                                                                                                                                                                                                                                                                                                                                                                                                                                                                                                                                                                                                                                                                                                                                                                                                                                                                                                                                                                                                                                                                                                                                                                                                                                                                                                                                                                                                                                                                                                                                                                                                                          | 9815                                                                                                                                       | Windows, body (fits #9812 body)                                                                                                                                                                                                                                                                                                                                                                                                                                                                                                                                                                                                                                                                                                                                                                                                                                                                                                                                                                                                                                                                                                                                                                                                                                                                                                                                                                                                                                                                                                                                                                                                                                                                                                                                                                                                                                                                                                                                                                                                                                                                                                |
| 07E2V                                                                                                                        | Ctub axla front (hardened steel) (1)                                                                                                                                                                                                                                                                                                                                                                                                                                                                                                                                                                                                                                                                                                                                                                                                                                                                                                                                                                                                                                                                                                                                                                                                                                                                                                                                                                                                                                                                                                                                                                                                                                                                                                                                                                                                                                                                                                                                                                                                                                                                                          |                                                                                                                                            |                                                                                                                                                                                                                                                                                                                                                                                                                                                                                                                                                                                                                                                                                                                                                                                                                                                                                                                                                                                                                                                                                                                                                                                                                                                                                                                                                                                                                                                                                                                                                                                                                                                                                                                                                                                                                                                                                                                                                                                                                                                                                                                                |
| 9753X                                                                                                                        | Stub axle, front (hardened steel) (1)                                                                                                                                                                                                                                                                                                                                                                                                                                                                                                                                                                                                                                                                                                                                                                                                                                                                                                                                                                                                                                                                                                                                                                                                                                                                                                                                                                                                                                                                                                                                                                                                                                                                                                                                                                                                                                                                                                                                                                                                                                                                                         | 9815X                                                                                                                                      | Windows, body (tinted) (fits #9812 body)                                                                                                                                                                                                                                                                                                                                                                                                                                                                                                                                                                                                                                                                                                                                                                                                                                                                                                                                                                                                                                                                                                                                                                                                                                                                                                                                                                                                                                                                                                                                                                                                                                                                                                                                                                                                                                                                                                                                                                                                                                                                                       |
|                                                                                                                              | Bearings & Bushings                                                                                                                                                                                                                                                                                                                                                                                                                                                                                                                                                                                                                                                                                                                                                                                                                                                                                                                                                                                                                                                                                                                                                                                                                                                                                                                                                                                                                                                                                                                                                                                                                                                                                                                                                                                                                                                                                                                                                                                                                                                                                                           | 9815X                                                                                                                                      | Windows, body (tinted) (fits #9812 body) <b>Bumpers &amp; Skidplates</b>                                                                                                                                                                                                                                                                                                                                                                                                                                                                                                                                                                                                                                                                                                                                                                                                                                                                                                                                                                                                                                                                                                                                                                                                                                                                                                                                                                                                                                                                                                                                                                                                                                                                                                                                                                                                                                                                                                                                                                                                                                                       |
| 9745X                                                                                                                        | Bearings & Bushings Ball bearing kit, black rubber sealed, complete (3x6x2.5mm (8),                                                                                                                                                                                                                                                                                                                                                                                                                                                                                                                                                                                                                                                                                                                                                                                                                                                                                                                                                                                                                                                                                                                                                                                                                                                                                                                                                                                                                                                                                                                                                                                                                                                                                                                                                                                                                                                                                                                                                                                                                                           | 9836                                                                                                                                       |                                                                                                                                                                                                                                                                                                                                                                                                                                                                                                                                                                                                                                                                                                                                                                                                                                                                                                                                                                                                                                                                                                                                                                                                                                                                                                                                                                                                                                                                                                                                                                                                                                                                                                                                                                                                                                                                                                                                                                                                                                                                                                                                |
| 9745X                                                                                                                        | Bearings & Bushings  Ball bearing kit, black rubber sealed, complete (3x6x2.5mm (8), 5x8x2.5mm (4), 4x8x3mm (4), 8x12x3.5mm (2), 3.5x7x2.5mm (4))                                                                                                                                                                                                                                                                                                                                                                                                                                                                                                                                                                                                                                                                                                                                                                                                                                                                                                                                                                                                                                                                                                                                                                                                                                                                                                                                                                                                                                                                                                                                                                                                                                                                                                                                                                                                                                                                                                                                                                             | 9836<br>9847                                                                                                                               | Bumplers & Skillplates  Bumper mount (front (1)/ rear (1)) (fits #9835 bumpers)  Bumper, front (1)/ rear (1)                                                                                                                                                                                                                                                                                                                                                                                                                                                                                                                                                                                                                                                                                                                                                                                                                                                                                                                                                                                                                                                                                                                                                                                                                                                                                                                                                                                                                                                                                                                                                                                                                                                                                                                                                                                                                                                                                                                                                                                                                   |
|                                                                                                                              | Bearings & Bushings Ball bearing kit, black rubber sealed, complete (3x6x2.5mm (8),                                                                                                                                                                                                                                                                                                                                                                                                                                                                                                                                                                                                                                                                                                                                                                                                                                                                                                                                                                                                                                                                                                                                                                                                                                                                                                                                                                                                                                                                                                                                                                                                                                                                                                                                                                                                                                                                                                                                                                                                                                           | 9836<br>9847<br><b>9765</b>                                                                                                                | Bumper mount (front (1)/ rear (1)) (fits #9835 bumpers) Bumper, front (1)/ rear (1) Skidplate, axle, front or rear (stainless steel) (2)                                                                                                                                                                                                                                                                                                                                                                                                                                                                                                                                                                                                                                                                                                                                                                                                                                                                                                                                                                                                                                                                                                                                                                                                                                                                                                                                                                                                                                                                                                                                                                                                                                                                                                                                                                                                                                                                                                                                                                                       |
| 9745X                                                                                                                        | Bearings & Busings  Ball bearing kit, black rubber sealed, complete (3x6x2.5mm (8), 5x8x2.5mm (4), 4x8x3mm (4), 8x12x3.5mm (2), 3.5x7x2.5mm (4))  Ball bearing kit, transmission, black rubber sealed (contains 3x6x2.5mm bearings (6))  Bushing kit, self-lubricating, complete (3x6x2.5mm (8), 5x8x2.5mm                                                                                                                                                                                                                                                                                                                                                                                                                                                                                                                                                                                                                                                                                                                                                                                                                                                                                                                                                                                                                                                                                                                                                                                                                                                                                                                                                                                                                                                                                                                                                                                                                                                                                                                                                                                                                    | 9836<br>9847                                                                                                                               | Bumper mount (front (1)/ rear (1)) (fits #9835 bumpers) Bumper, front (1)/ rear (1) Skidplate, axle, front or rear (stainless steel) (2) Skidplate, center                                                                                                                                                                                                                                                                                                                                                                                                                                                                                                                                                                                                                                                                                                                                                                                                                                                                                                                                                                                                                                                                                                                                                                                                                                                                                                                                                                                                                                                                                                                                                                                                                                                                                                                                                                                                                                                                                                                                                                     |
| <b>9745X 9745R</b> 9745                                                                                                      | Bearings & Busings  Ball bearing kit, black rubber sealed, complete (3x6x2.5mm (8), 5x8x2.5mm (4), 4x8x3mm (4), 8x12x3.5mm (2), 3.5x7x2.5mm (4))  Ball bearing kit, transmission, black rubber sealed (contains 3x6x2.5mm bearings (6))  Bushing kit, self-lubricating, complete (3x6x2.5mm (8), 5x8x2.5mm (4), 4x8x3mm (4), 8x12x3.5mm (2), 3.5x7x2.5mm (4))                                                                                                                                                                                                                                                                                                                                                                                                                                                                                                                                                                                                                                                                                                                                                                                                                                                                                                                                                                                                                                                                                                                                                                                                                                                                                                                                                                                                                                                                                                                                                                                                                                                                                                                                                                 | 9836<br>9847<br><b>9765</b><br>9860                                                                                                        | Bumpers & Skidplates  Bumper mount (front (1)/ rear (1)) (fits #9835 bumpers)  Bumper, front (1)/ rear (1)  Skidplate, axle, front or rear (stainless steel) (2)  Skidplate, center  Chassis & Attachments                                                                                                                                                                                                                                                                                                                                                                                                                                                                                                                                                                                                                                                                                                                                                                                                                                                                                                                                                                                                                                                                                                                                                                                                                                                                                                                                                                                                                                                                                                                                                                                                                                                                                                                                                                                                                                                                                                                     |
| <b>9745X 9745R</b> 9745                                                                                                      | Bearings & Bushings  Ball bearing kit, black rubber sealed, complete (3x6x2.5mm (8), 5x8x2.5mm (4), 4x8x3mm (4), 8x12x3.5mm (2), 3.5x7x2.5mm (4))  Ball bearing kit, transmission, black rubber sealed (contains 3x6x2.5mm bearings (6))  Bushing kit, self-lubricating, complete (3x6x2.5mm (8), 5x8x2.5mm (4), 4x8x3mm (4), 8x12x3.5mm (2), 3.5x7x2.5mm (4))  & Accessories (1979 Chevrolet® (10 True))                                                                                                                                                                                                                                                                                                                                                                                                                                                                                                                                                                                                                                                                                                                                                                                                                                                                                                                                                                                                                                                                                                                                                                                                                                                                                                                                                                                                                                                                                                                                                                                                                                                                                                                     | 9836<br>9847<br><b>9765</b><br>9860                                                                                                        | Bumpers & Skidplates  Bumper mount (front (1)/ rear (1)) (fits #9835 bumpers)  Bumper, front (1)/ rear (1)  Skidplate, axle, front or rear (stainless steel) (2)  Skidplate, center  Classis & Attachments  Battery strap                                                                                                                                                                                                                                                                                                                                                                                                                                                                                                                                                                                                                                                                                                                                                                                                                                                                                                                                                                                                                                                                                                                                                                                                                                                                                                                                                                                                                                                                                                                                                                                                                                                                                                                                                                                                                                                                                                      |
| <b>9745X 9745R</b> 9745                                                                                                      | Bearings & Bushings  Ball bearing kit, black rubber sealed, complete (3x6x2.5mm (8), 5x8x2.5mm (4), 4x8x3mm (4), 8x12x3.5mm (2), 3.5x7x2.5mm (4))  Ball bearing kit, transmission, black rubber sealed (contains 3x6x2.5mm bearings (6))  Bushing kit, self-lubricating, complete (3x6x2.5mm (8), 5x8x2.5mm (4), 4x8x3mm (4), 8x12x3.5mm (2), 3.5x7x2.5mm (4))  8. Accessores 1979 Chevrolet® 110 Truck  Body, Chevrolet K10 Truck (1979), complete (unassembled)                                                                                                                                                                                                                                                                                                                                                                                                                                                                                                                                                                                                                                                                                                                                                                                                                                                                                                                                                                                                                                                                                                                                                                                                                                                                                                                                                                                                                                                                                                                                                                                                                                                             | 9836<br>9847<br><b>9765</b><br>9860<br>9727<br>9836                                                                                        | Bumper mount (front (1)/ rear (1)) (fits #9835 bumpers) Bumper, front (1)/ rear (1) Skidplate, axle, front or rear (stainless steel) (2) Skidplate, center Chassis & Attachments Battery strap Bumper mount (front (1)/ rear (1)) (fits #9835 bumpers)                                                                                                                                                                                                                                                                                                                                                                                                                                                                                                                                                                                                                                                                                                                                                                                                                                                                                                                                                                                                                                                                                                                                                                                                                                                                                                                                                                                                                                                                                                                                                                                                                                                                                                                                                                                                                                                                         |
| 9745X<br>9745R<br>9745                                                                                                       | Bearings & Bushings  Ball bearing kit, black rubber sealed, complete (3x6x2.5mm (8), 5x8x2.5mm (4), 4x8x3mm (4), 8x12x3.5mm (2), 3.5x7x2.5mm (4))  Ball bearing kit, transmission, black rubber sealed (contains 3x6x2.5mm bearings (6))  Bushing kit, self-lubricating, complete (3x6x2.5mm (8), 5x8x2.5mm (4), 4x8x3mm (4), 8x12x3.5mm (2), 3.5x7x2.5mm (4))  2. **ICCCSSOTICS** [1979 Charron (1) 110 [1] 110 [1]  Body, Chevrolet K10 Truck (1979), complete (unassembled) (white, requires painting) (includes grille, side mirrors, door                                                                                                                                                                                                                                                                                                                                                                                                                                                                                                                                                                                                                                                                                                                                                                                                                                                                                                                                                                                                                                                                                                                                                                                                                                                                                                                                                                                                                                                                                                                                                                                | 9836<br>9847<br><b>9765</b><br>9860                                                                                                        | Bumpers & Skidplates  Bumper mount (front (1)/ rear (1)) (fits #9835 bumpers)  Bumper, front (1)/ rear (1)  Skidplate, axle, front or rear (stainless steel) (2)  Skidplate, center  Classis & Attachments  Battery strap                                                                                                                                                                                                                                                                                                                                                                                                                                                                                                                                                                                                                                                                                                                                                                                                                                                                                                                                                                                                                                                                                                                                                                                                                                                                                                                                                                                                                                                                                                                                                                                                                                                                                                                                                                                                                                                                                                      |
| 9745X<br>9745R<br>9745                                                                                                       | Bearings & Bushings  Ball bearing kit, black rubber sealed, complete (3x6x2.5mm (8), 5x8x2.5mm (4), 4x8x3mm (4), 8x12x3.5mm (2), 3.5x7x2.5mm (4))  Ball bearing kit, transmission, black rubber sealed (contains 3x6x2.5mm bearings (6))  Bushing kit, self-lubricating, complete (3x6x2.5mm (8), 5x8x2.5mm (4), 4x8x3mm (4), 8x12x3.5mm (2), 3.5x7x2.5mm (4))  8. Accessores 1979 Chevrolet® 110 Truck  Body, Chevrolet K10 Truck (1979), complete (unassembled)                                                                                                                                                                                                                                                                                                                                                                                                                                                                                                                                                                                                                                                                                                                                                                                                                                                                                                                                                                                                                                                                                                                                                                                                                                                                                                                                                                                                                                                                                                                                                                                                                                                             | 9836<br>9847<br><b>9765</b><br>9860<br>9727<br>9836<br>9840<br><b>9739-BLUE</b><br><b>9739-GRAY</b>                                        | Bumper mount (front (1)/ rear (1)) (fits #9835 bumpers) Bumper, front (1)/ rear (1) Skidplate, axle, front or rear (stainless steel) (2) Skidplate, center  Battery strap Bumper mount (front (1)/ rear (1)) (fits #9835 bumpers) Chassis rails, 220mm (steel) (left & right) Servo mount, 6061-T6 aluminum (blue-anodized) Servo mount, 6061-T6 aluminum (dark titanium-anodized)                                                                                                                                                                                                                                                                                                                                                                                                                                                                                                                                                                                                                                                                                                                                                                                                                                                                                                                                                                                                                                                                                                                                                                                                                                                                                                                                                                                                                                                                                                                                                                                                                                                                                                                                             |
| 9745X<br>9745R<br>9745                                                                                                       | Bearings & Bushings  Ball bearing kit, black rubber sealed, complete (3x6x2.5mm (8), 5x8x2.5mm (4), 4x8x3mm (4), 8x12x3.5mm (2), 3.5x7x2.5mm (4))  Ball bearing kit, transmission, black rubber sealed (contains 3x6x2.5mm bearings (6))  Bushing kit, self-lubricating, complete (3x6x2.5mm (8), 5x8x2.5mm (4), 4x8x3mm (4), 8x12x3.5mm (2), 3.5x7x2.5mm (4))  8. Accessories 1979 Diewrole (10 Truck)  Body, Chevrolet K10 Truck (1979), complete (unassembled) (white, requires painting) (includes grille, side mirrors, door handles, roll bar, windshield wipers, & clipless mounting) (requires #9835 front & rear bumpers)  Body, Chevrolet K10 Truck (1979), complete, black (includes grille,                                                                                                                                                                                                                                                                                                                                                                                                                                                                                                                                                                                                                                                                                                                                                                                                                                                                                                                                                                                                                                                                                                                                                                                                                                                                                                                                                                                                                       | 9836<br>9847<br>9765<br>9860<br>9727<br>9836<br>9840<br>9739-BLUE<br>9739-GRAY<br>9739-GRN                                                 | Bumper mount (front (1)/ rear (1)) (fits #9835 bumpers) Bumper, front (1)/ rear (1) Skidplate, axle, front or rear (stainless steel) (2) Skidplate, center  Battery strap Bumper mount (front (1)/ rear (1)) (fits #9835 bumpers) Chassis rails, 220mm (steel) (left & right) Servo mount, 6061-T6 aluminum (blue-anodized) Servo mount, 6061-T6 aluminum (green-anodized)                                                                                                                                                                                                                                                                                                                                                                                                                                                                                                                                                                                                                                                                                                                                                                                                                                                                                                                                                                                                                                                                                                                                                                                                                                                                                                                                                                                                                                                                                                                                                                                                                                                                                                                                                     |
| 9745X<br>9745R<br>9745<br>801)<br>9811                                                                                       | Bearings & Bishings  Ball bearing kit, black rubber sealed, complete (3x6x2.5mm (8), 5x8x2.5mm (4), 4x8x3mm (4), 8x12x3.5mm (2), 3.5x7x2.5mm (4))  Ball bearing kit, transmission, black rubber sealed (contains 3x6x2.5mm bearings (6))  Bushing kit, self-lubricating, complete (3x6x2.5mm (8), 5x8x2.5mm (4), 4x8x3mm (4), 8x12x3.5mm (2), 3.5x7x2.5mm (4))  8. ACCESSOTES (1979 Figure 1)  Body, Chevrolet K10 Truck (1979), complete (unassembled) (white, requires painting) (includes grille, side mirrors, door handles, roll bar, windshield wipers, & clipless mounting) (requires #9835 front & rear bumpers)  Body, Chevrolet K10 Truck (1979), complete, black (includes grille, side mirrors, door handles, roll bar, windshield wipers, & clipless                                                                                                                                                                                                                                                                                                                                                                                                                                                                                                                                                                                                                                                                                                                                                                                                                                                                                                                                                                                                                                                                                                                                                                                                                                                                                                                                                             | 9836<br>9847<br>9765<br>9860<br>9727<br>9836<br>9840<br>9739-BLUE<br>9739-GRAY<br>9739-GRN<br>9739-ORNG                                    | Bumper mount (front (1)/ rear (1)) (fits #9835 bumpers) Bumper, front (1)/ rear (1) Skidplate, axle, front or rear (stainless steel) (2) Skidplate, center  Classis & Attachinents  Battery strap Bumper mount (front (1)/ rear (1)) (fits #9835 bumpers) Chassis rails, 220mm (steel) (left & right) Servo mount, 6061-T6 aluminum (blue-anodized) Servo mount, 6061-T6 aluminum (green-anodized)                                                                                                                                                                                                                                                                                                                                                                                                                                                                                                                                                                                                                                                                                                                                                                                                                                                                                                                                                                                                                                                                                                                                                                                                                                                                                                                                                                                                                                                                                                                                                                                |
| 9745X<br>9745R<br>9745<br>BOTLY<br>9811                                                                                      | Bearings & Bushings  Ball bearing kit, black rubber sealed, complete (3x6x2.5mm (8), 5x8x2.5mm (4), 4x8x3mm (4), 8x12x3.5mm (2), 3.5x7x2.5mm (4))  Ball bearing kit, transmission, black rubber sealed (contains 3x6x2.5mm bearings (6))  Bushing kit, self-lubricating, complete (3x6x2.5mm (8), 5x8x2.5mm (4), 4x8x3mm (4), 8x12x3.5mm (2), 3.5x7x2.5mm (4))  8. ACCESSOTICS [1979 FIGURO [1] KID TITICK]  Body, Chevrolet K10 Truck (1979), complete (unassembled) (white, requires painting) (includes grille, side mirrors, door handles, roll bar, windshield wipers, & clipless mounting) (requires #9835 front & rear bumpers)  Body, Chevrolet K10 Truck (1979), complete, black (includes grille, side mirrors, door handles, roll bar, windshield wipers, & clipless mounting) (requires #9835 front & rear bumpers)                                                                                                                                                                                                                                                                                                                                                                                                                                                                                                                                                                                                                                                                                                                                                                                                                                                                                                                                                                                                                                                                                                                                                                                                                                                                                               | 9836<br>9847<br>9765<br>9860<br>9727<br>9836<br>9840<br>9739-BLUE<br>9739-GRAY<br>9739-GRN                                                 | Bumper mount (front (1)/ rear (1)) (fits #9835 bumpers) Bumper, front (1)/ rear (1) Skidplate, axle, front or rear (stainless steel) (2) Skidplate, center  Battery strap Bumper mount (front (1)/ rear (1)) (fits #9835 bumpers) Chassis rails, 220mm (steel) (left & right) Servo mount, 6061-T6 aluminum (blue-anodized) Servo mount, 6061-T6 aluminum (green-anodized)                                                                                                                                                                                                                                                                                                                                                                                                                                                                                                                                                                                                                                                                                                                                                                                                                                                                                                                                                                                                                                                                                                                                                                                                                                                                                                                                                                                                                                                                                                                                                                                                                                                                                                                                                     |
| 9745X<br>9745R<br>9745<br>801)<br>9811                                                                                       | Bearings & Bushings  Ball bearing kit, black rubber sealed, complete (3x6x2.5mm (8), 5x8x2.5mm (4), 4x8x3mm (4), 8x12x3.5mm (2), 3.5x7x2.5mm (4))  Ball bearing kit, transmission, black rubber sealed (contains 3x6x2.5mm bearings (6))  Bushing kit, self-lubricating, complete (3x6x2.5mm (8), 5x8x2.5mm (4), 4x8x3mm (4), 8x12x3.5mm (2), 3.5x7x2.5mm (4))  8. ACCESSOTICS [1979 FIGURO [1] KID TITICK]  Body, Chevrolet K10 Truck (1979), complete (unassembled) (white, requires painting) (includes grille, side mirrors, door handles, roll bar, windshield wipers, & clipless mounting) (requires #9835 front & rear bumpers)  Body, Chevrolet K10 Truck (1979), complete, black (includes grille, side mirrors, door handles, roll bar, windshield wipers, & clipless mounting) (requires #9835 front & rear bumpers)                                                                                                                                                                                                                                                                                                                                                                                                                                                                                                                                                                                                                                                                                                                                                                                                                                                                                                                                                                                                                                                                                                                                                                                                                                                                                               | 9836<br>9847<br>9765<br>9860<br>9727<br>9836<br>9840<br>9739-BLUE<br>9739-GRAY<br>9739-GRN<br>9739-ORNG<br>9739-RED                        | Bumper mount (front (1)/ rear (1)) (fits #9835 bumpers) Bumper, front (1)/ rear (1) Skidplate, axle, front or rear (stainless steel) (2) Skidplate, center  Classis & Attachiments  Battery strap Bumper mount (front (1)/ rear (1)) (fits #9835 bumpers) Chassis rails, 220mm (steel) (left & right) Servo mount, 6061-T6 aluminum (blue-anodized) Servo mount, 6061-T6 aluminum (green-anodized) Servo mount, 6061-T6 aluminum (orange-anodized) Servo mount, 6061-T6 aluminum (orange-anodized) Servo mount, 6061-T6 aluminum (orange-anodized) Servo mount, 6061-T6 aluminum (red-anodized)                                                                                                                                                                                                                                                                                                                                                                                                                                                                                                                                                                                                                                                                                                                                                                                                                                                                                                                                                                                                                                                                                                                                                                                                                                                                                                                                                                                                                                                                                                                                |
| 9745X<br>9745R<br>9745<br>9745<br>8011/<br>9811-BLK<br>9811-BLUE                                                             | Bearings & Bishings  Ball bearing kit, black rubber sealed, complete (3x6x2.5mm (8), 5x8x2.5mm (4), 4x8x3mm (4), 8x12x3.5mm (2), 3.5x7x2.5mm (4))  Ball bearing kit, transmission, black rubber sealed (contains 3x6x2.5mm bearings (6))  Bushing kit, self-lubricating, complete (3x6x2.5mm (8), 5x8x2.5mm (4), 4x8x3mm (4), 8x12x3.5mm (2), 3.5x7x2.5mm (4))  8. ARECESSOTES 1979 DEWORE (10 TITE)  Body, Chevrolet K10 Truck (1979), complete (unassembled) (white, requires painting) (includes grille, side mirrors, door handles, roll bar, windshield wipers, & clipless mounting) (requires #9835 front & rear bumpers)  Body, Chevrolet K10 Truck (1979), complete, black (includes grille, side mirrors, door handles, roll bar, windshield wipers, & clipless mounting) (requires #9835 front & rear bumpers)  Body, Chevrolet K10 Truck (1979), complete, blue (includes grille, side mirrors, door handles, roll bar, windshield wipers, & clipless mounting) (requires #9835 front & rear bumpers)                                                                                                                                                                                                                                                                                                                                                                                                                                                                                                                                                                                                                                                                                                                                                                                                                                                                                                                                                                                                                                                                                                              | 9836<br>9847<br>9765<br>9860<br>9727<br>9836<br>9840<br>9739-BLUE<br>9739-GRN<br>9739-GRN<br>9739-ORNG<br>9739-RED<br>9739                 | Bumper mount (front (1)/ rear (1)) (fits #9835 bumpers) Bumper, front (1)/ rear (1) Skidplate, axle, front or rear (stainless steel) (2) Skidplate, center  Chassis & Attachments  Battery strap Bumper mount (front (1)/ rear (1)) (fits #9835 bumpers) Chassis rails, 220mm (steel) (left & right) Servo mount, 6061-T6 aluminum (blue-anodized) Servo mount, 6061-T6 aluminum (green-anodized) Servo mount, 6061-T6 aluminum (orange-anodized) Servo mount, 6061-T6 aluminum (red-anodized) Servo mount, 6061-T6 aluminum (red-anodized) Servo mount, 5061-T6 aluminum (red-anodized) Servo mount, 6061-T6 aluminum (red-anodized) Servo mount, 6061-T6 aluminum (red-anodized) Servo mount, steering/ servo horn Shock mounts, dual, front & rear (left & right, upper & lower)                                                                                                                                                                                                                                                                                                                                                                                                                                                                                                                                                                                                                                                                                                                                                                                                                                                                                                                                                                                                                                                                                                                                                                                                                                                                                                                                            |
| 9745X<br>9745R<br>9745<br>BOTLY<br>9811                                                                                      | Bearings & Bishings  Ball bearing kit, black rubber sealed, complete (3x6x2.5mm (8), 5x8x2.5mm (4), 4x8x3mm (4), 8x12x3.5mm (2), 3.5x7x2.5mm (4))  Ball bearing kit, transmission, black rubber sealed (contains 3x6x2.5mm bearings (6))  Bushing kit, self-lubricating, complete (3x6x2.5mm (8), 5x8x2.5mm (4), 4x8x3mm (4), 8x12x3.5mm (2), 3.5x7x2.5mm (4))  8. ACCCSSOTES 1979 HIGTOR 10 110 TITICK  Body, Chevrolet K10 Truck (1979), complete (unassembled) (white, requires painting) (includes grille, side mirrors, door handles, roll bar, windshield wipers, & clipless mounting) (requires #9835 front & rear bumpers)  Body, Chevrolet K10 Truck (1979), complete, black (includes grille, side mirrors, door handles, roll bar, windshield wipers, & clipless mounting) (requires #9835 front & rear bumpers)  Body, Chevrolet K10 Truck (1979), complete, blue (includes grille, side mirrors, door handles, roll bar, windshield wipers, & clipless mounting) (requires #9835 front & rear bumpers)                                                                                                                                                                                                                                                                                                                                                                                                                                                                                                                                                                                                                                                                                                                                                                                                                                                                                                                                                                                                                                                                                                           | 9836<br>9847<br>9765<br>9860<br>9727<br>9836<br>9840<br>9739-BLUE<br>9739-GRN<br>9739-GRN<br>9739-ORNG<br>9739-RED<br>9739                 | Bumper mount (front (1)/ rear (1)) (fits #9835 bumpers) Bumper, front (1)/ rear (1) Skidplate, axle, front or rear (stainless steel) (2) Skidplate, center  Classis & Attachments  Battery strap Bumper mount (front (1)/ rear (1)) (fits #9835 bumpers) Chassis rails, 220mm (steel) (left & right) Servo mount, 6061-T6 aluminum (blue-anodized) Servo mount, 6061-T6 aluminum (dark titanium-anodized) Servo mount, 6061-T6 aluminum (orange-anodized) Servo mount, 6061-T6 aluminum (orange-anodized) Servo mount, 6061-T6 aluminum (red-anodized) Servo mount, steering/ servo horn Shock mounts, dual, front & rear (left & right, upper & lower)                                                                                                                                                                                                                                                                                                                                                                                                                                                                                                                                                                                                                                                                                                                                                                                                                                                                                                                                                                                                                                                                                                                                                                                                                                                                                                                                                                                                                                                                        |
| 9745X<br>9745R<br>9745<br>9745<br>8011/<br>9811-BLK<br>9811-BLUE                                                             | Bearings & Bishings  Ball bearing kit, black rubber sealed, complete (3x6x2.5mm (8), 5x8x2.5mm (4), 4x8x3mm (4), 8x12x3.5mm (2), 3.5x7x2.5mm (4))  Ball bearing kit, transmission, black rubber sealed (contains 3x6x2.5mm bearings (6))  Bushing kit, self-lubricating, complete (3x6x2.5mm (8), 5x8x2.5mm (4), 4x8x3mm (4), 8x12x3.5mm (2), 3.5x7x2.5mm (4))  8. ARECESSOTES 1979 DEWORE (10 TITE)  Body, Chevrolet K10 Truck (1979), complete (unassembled) (white, requires painting) (includes grille, side mirrors, door handles, roll bar, windshield wipers, & clipless mounting) (requires #9835 front & rear bumpers)  Body, Chevrolet K10 Truck (1979), complete, black (includes grille, side mirrors, door handles, roll bar, windshield wipers, & clipless mounting) (requires #9835 front & rear bumpers)  Body, Chevrolet K10 Truck (1979), complete, blue (includes grille, side mirrors, door handles, roll bar, windshield wipers, & clipless mounting) (requires #9835 front & rear bumpers)                                                                                                                                                                                                                                                                                                                                                                                                                                                                                                                                                                                                                                                                                                                                                                                                                                                                                                                                                                                                                                                                                                              | 9836<br>9847<br>9765<br>9860<br>9727<br>9836<br>9840<br>9739-BLUE<br>9739-GRN<br>9739-GRN<br>9739-ORNG<br>9739-RED<br>9739                 | Bumper mount (front (1)/ rear (1)) (fits #9835 bumpers) Bumper, front (1)/ rear (1) Skidplate, axle, front or rear (stainless steel) (2) Skidplate, center  Chassis & Attachments  Battery strap Bumper mount (front (1)/ rear (1)) (fits #9835 bumpers) Chassis rails, 220mm (steel) (left & right) Servo mount, 6061-T6 aluminum (blue-anodized) Servo mount, 6061-T6 aluminum (green-anodized) Servo mount, 6061-T6 aluminum (orange-anodized) Servo mount, 6061-T6 aluminum (red-anodized) Servo mount, 6061-T6 aluminum (red-anodized) Servo mount, 5061-T6 aluminum (red-anodized) Servo mount, 6061-T6 aluminum (red-anodized) Servo mount, 6061-T6 aluminum (red-anodized) Servo mount, steering/ servo horn Shock mounts, dual, front & rear (left & right, upper & lower)                                                                                                                                                                                                                                                                                                                                                                                                                                                                                                                                                                                                                                                                                                                                                                                                                                                                                                                                                                                                                                                                                                                                                                                                                                                                                                                                            |
| 9745X<br>9745R<br>9745<br>9745<br>8011/<br>9811-BLK<br>9811-BLUE                                                             | Bearings & Bishings  Ball bearing kit, black rubber sealed, complete (3x6x2.5mm (8), 5x8x2.5mm (4), 4x8x3mm (4), 8x12x3.5mm (2), 3.5x7x2.5mm (4))  Ball bearing kit, transmission, black rubber sealed (contains 3x6x2.5mm bearings (6))  Bushing kit, self-lubricating, complete (3x6x2.5mm (8), 5x8x2.5mm (4), 4x8x3mm (4), 8x12x3.5mm (2), 3.5x7x2.5mm (4))  8. ACCESSOTES (1979 Figure 1)  Body, Chevrolet K10 Truck (1979), complete (unassembled) (white, requires painting) (includes grille, side mirrors, door handles, roll bar, windshield wipers, & clipless mounting) (requires #9835 front & rear bumpers)  Body, Chevrolet K10 Truck (1979), complete, black (includes grille, side mirrors, door handles, roll bar, windshield wipers, & clipless mounting) (requires #9835 front & rear bumpers)  Body, Chevrolet K10 Truck (1979), complete, blue (includes grille, side mirrors, door handles, roll bar, windshield wipers, & clipless mounting) (requires #9835 front & rear bumpers)  Body, Chevrolet K10 Truck (1979), complete, red (includes grille, side mirrors, door handles, roll bar, windshield wipers, & clipless mounting) (requires #9835 front & rear bumpers)                                                                                                                                                                                                                                                                                                                                                                                                                                                                                                                                                                                                                                                                                                                                                                                                                                                                                                                              | 9836<br>9847<br>9765<br>9860<br>9727<br>9836<br>9840<br>9739-BLUE<br>9739-GRN<br>9739-GRN<br>9739-ORNG<br>9739-RED<br>9739                 | Bumper mount (front (1)/ rear (1)) (fits #9835 bumpers) Bumper, front (1)/ rear (1) Skidplate, axle, front or rear (stainless steel) (2) Skidplate, center  Chassis & Attachinens  Battery strap Bumper mount (front (1)/ rear (1)) (fits #9835 bumpers) Chassis rails, 220mm (steel) (left & right) Servo mount, 6061-T6 aluminum (blue-anodized) Servo mount, 6061-T6 aluminum (green-anodized) Servo mount, 6061-T6 aluminum (green-anodized) Servo mount, 6061-T6 aluminum (red-anodized) Servo mount, 6061-T6 aluminum (red-anodized) Servo mount, 6061-T6 aluminum (red-anodized) Servo mount, steering/ servo horn Shock mounts, dual, front & rear (left & right, upper & lower)  Driveling Components  Driveshafts, center, assembled (front & rear) (fits 1/18 scale TRX-4M™ vehicles with 161mm wheelbase)                                                                                                                                                                                                                                                                                                                                                                                                                                                                                                                                                                                                                                                                                                                                                                                                                                                                                                                                                                                                                                                                                                                                                                                                                                                                                                          |
| 9745X<br>9745R<br>9745<br>9745<br>9811<br>9811-BLK<br>9811-BLUE<br>9811-RED                                                  | Bearings & Bishings  Ball bearing kit, black rubber sealed, complete (3x6x2.5mm (8), 5x8x2.5mm (4), 4x8x3mm (4), 8x12x3.5mm (2), 3.5x7x2.5mm (4))  Ball bearing kit, transmission, black rubber sealed (contains 3x6x2.5mm bearings (6))  Bushing kit, self-lubricating, complete (3x6x2.5mm (8), 5x8x2.5mm (4), 4x8x3mm (4), 8x12x3.5mm (2), 3.5x7x2.5mm (4))  & ARCCSSOTICS 1979 GIBWOR® (10 TITE)  Body, Chevrolet K10 Truck (1979), complete (unassembled) (white, requires painting) (includes grille, side mirrors, door handles, roll bar, windshield wipers, & clipless mounting) (requires #9835 front & rear bumpers)  Body, Chevrolet K10 Truck (1979), complete, black (includes grille, side mirrors, door handles, roll bar, windshield wipers, & clipless mounting) (requires #9835 front & rear bumpers)  Body, Chevrolet K10 Truck (1979), complete, blue (includes grille, side mirrors, door handles, roll bar, windshield wipers, & clipless mounting) (requires #9835 front & rear bumpers)  Body, Chevrolet K10 Truck (1979), complete, red (includes grille, side mirrors, door handles, roll bar, windshield wipers, & clipless mounting) (requires #9835 front & rear bumpers)  Body, Chevrolet K10 Truck (1979), complete, red (includes grille, side mirrors, door handles, roll bar, windshield wipers, & clipless mounting) (requires #9835 front & rear bumpers)  Bods, Chevrolet K10 Truck (1979), complete, red (includes grille, side mirrors, door handles, roll bar, windshield wipers, & clipless mounting) (requires #9835 front & rear bumpers)  Decal sheet, 1/18 scale TRX-4M™ Chevrolet K10 Monster Truck (1979)                                                                                                                                                                                                                                                                                                                                                                                                                                                                     | 9836<br>9847<br>9765<br>9860<br>9727<br>9836<br>9840<br>9739-BLUE<br>9739-GRN<br>9739-GRN<br>9739-ORNG<br>9739-RED<br>9739<br>9831         | Bumper mount (front (1)/ rear (1)) (fits #9835 bumpers) Bumper, front (1)/ rear (1) Skidplate, axle, front or rear (stainless steel) (2) Skidplate, center  Classis & Attachments  Battery strap Bumper mount (front (1)/ rear (1)) (fits #9835 bumpers) Chassis rails, 220mm (steel) (left & right) Servo mount, 6061-T6 aluminum (blue-anodized) Servo mount, 6061-T6 aluminum (green-anodized) Servo mount, 6061-T6 aluminum (green-anodized) Servo mount, 6061-T6 aluminum (orange-anodized) Servo mount, 6061-T6 aluminum (red-anodized) Servo mount, steering/ servo horn Shock mounts, dual, front & rear (left & right, upper & lower)  Driveling Components  Driveshafts, center, assembled (front & rear) (fits 1/18 scale TRX-                                                                                                                                                                                                                                                                                                                                                                                                                                                                                                                                                                                                                                                                                                                                                                                                                                                                                                                                                                                                                                                                                                                                                                                                                                                                                                                                                                                      |
| 9745X<br>9745R<br>9745<br>9745<br>BOILY<br>9811<br>9811-BLK<br>9811-BLUE<br>9811-RED<br>9898<br>9827                         | Bearings & Bishings  Ball bearing kit, black rubber sealed, complete (3x6x2.5mm (8), 5x8x2.5mm (4), 4x8x3mm (4), 8x12x3.5mm (2), 3.5x7x2.5mm (4))  Ball bearing kit, transmission, black rubber sealed (contains 3x6x2.5mm bearings (6))  Bushing kit, self-lubricating, complete (3x6x2.5mm (8), 5x8x2.5mm (4), 4x8x3mm (4), 8x12x3.5mm (2), 3.5x7x2.5mm (4))  8. Accessories 1979 Direviols (10 Trick)  Body, Chevrolet K10 Truck (1979), complete (unassembled) (white, requires painting) (includes grille, side mirrors, door handles, roll bar, windshield wipers, & clipless mounting) (requires #9835 front & rear bumpers)  Body, Chevrolet K10 Truck (1979), complete, black (includes grille, side mirrors, door handles, roll bar, windshield wipers, & clipless mounting) (requires #9835 front & rear bumpers)  Body, Chevrolet K10 Truck (1979), complete, blue (includes grille, side mirrors, door handles, roll bar, windshield wipers, & clipless mounting) (requires #9835 front & rear bumpers)  Body, Chevrolet K10 Truck (1979), complete, red (includes grille, side mirrors, door handles, roll bar, windshield wipers, & clipless mounting) (requires #9835 front & rear bumpers)  Body, Chevrolet K10 Truck (1979), complete, red (includes grille, side mirrors, door handles, roll bar, windshield wipers, & clipless mounting) (requires #9835 front & rear bumpers)  Body, Chevrolet K10 Truck (1979), complete, red (includes grille, side mirrors, door handles, roll bar, windshield wipers, & clipless mounting) (requires #9835 front & rear bumpers)  Body, Chevrolet K10 Truck (1979), complete, red (includes grille, side mirrors, door handles, roll bar, windshield wipers, & clipless mounting) (requires #9835 front & rear bumpers)                                                                                                                                                                                                                                                                                                                                              | 9836<br>9847<br>9765<br>9860<br>9727<br>9836<br>9840<br>9739-BLUE<br>9739-GRAY<br>9739-ORNG<br>9739-ORNG<br>9739<br>9831                   | Bumper mount (front (1)/ rear (1)) (fits #9835 bumpers) Bumper, front (1)/ rear (1) Skidplate, axle, front or rear (stainless steel) (2) Skidplate, center  Chassis & Attachinens  Battery strap Bumper mount (front (1)/ rear (1)) (fits #9835 bumpers) Chassis rails, 220mm (steel) (left & right) Servo mount, 6061-T6 aluminum (blue-anodized) Servo mount, 6061-T6 aluminum (green-anodized) Servo mount, 6061-T6 aluminum (orange-anodized) Servo mount, 6061-T6 aluminum (red-anodized) Servo mount, 6061-T6 aluminum (red-anodized) Servo mount, 5061-T6 aluminum (red-anodized) Servo mount, 6061-T6 aluminum (red-anodized) Servo mount, steering/ servo horn Shock mounts, dual, front & rear (left & right, upper & lower)  Driveling Components  Driveshafts, center, assembled (front & rear) (fits 1/18 scale TRX-4M™ vehicles with 161mm wheelbase)  Hartware  Hardware kit, complete (contains all hardware used on 1/18 scale TRX-4M™) (includes clear plastic storage container)                                                                                                                                                                                                                                                                                                                                                                                                                                                                                                                                                                                                                                                                                                                                                                                                                                                                                                                                                                                                                                                                                                                            |
| 9745X<br>9745R<br>9745<br>9745<br>9811<br>9811-BLK<br>9811-BLUE<br>9811-RED                                                  | Bearings & Bushings  Ball bearing kit, black rubber sealed, complete (3x6x2.5mm (8), 5x8x2.5mm (4), 4x8x3mm (4), 8x12x3.5mm (2), 3.5x7x2.5mm (4))  Ball bearing kit, transmission, black rubber sealed (contains 3x6x2.5mm bearings (6))  Bushing kit, self-lubricating, complete (3x6x2.5mm (8), 5x8x2.5mm (4), 4x8x3mm (4), 8x12x3.5mm (2), 3.5x7x2.5mm (4))  8. ACCESSOTICS 1979 PIGUTO (8) K10 TTICK  Body, Chevrolet K10 Truck (1979), complete (unassembled) (white, requires painting) (includes grille, side mirrors, door handles, roll bar, windshield wipers, & clipless mounting) (requires #9835 front & rear bumpers)  Body, Chevrolet K10 Truck (1979), complete, black (includes grille, side mirrors, door handles, roll bar, windshield wipers, & clipless mounting) (requires #9835 front & rear bumpers)  Body, Chevrolet K10 Truck (1979), complete, blue (includes grille, side mirrors, door handles, roll bar, windshield wipers, & clipless mounting) (requires #9835 front & rear bumpers)  Body, Chevrolet K10 Truck (1979), complete, red (includes grille, side mirrors, door handles, roll bar, windshield wipers, & clipless mounting) (requires #9835 front & rear bumpers)  Body, Chevrolet K10 Truck (1979), complete, red (includes grille, side mirrors, door handles, roll bar, windshield wipers, & clipless mounting) (requires #9835 front & rear bumpers)  Decal sheet, 1/18 scale TRX-4M™ Chevrolet K10 Monster Truck (1979)  Decal sheet, 1/18 scale TRX-4M™ Chevrolet K10 Truck (1979)  Door handles (left & right)/ mirrors, side (left & right)/ windshield                                                                                                                                                                                                                                                                                                                                                                                                                                                                                                                     | 9836<br>9847<br>9765<br>9860<br>9727<br>9836<br>9840<br>9739-BLUE<br>9739-GRN<br>9739-GRN<br>9739-ORNG<br>9739-RED<br>9739<br>9831         | Bumper mount (front (1)/ rear (1)) (fits #9835 bumpers) Bumper, front (1)/ rear (1) Skidplate, axle, front or rear (stainless steel) (2) Skidplate, center  Classis & Attachinens  Battery strap Bumper mount (front (1)/ rear (1)) (fits #9835 bumpers) Chassis rails, 220mm (steel) (left & right) Servo mount, 6061-T6 aluminum (blue-anodized) Servo mount, 6061-T6 aluminum (green-anodized) Servo mount, 6061-T6 aluminum (orange-anodized) Servo mount, 6061-T6 aluminum (red-anodized) Servo mount, 6061-T6 aluminum (red-anodized) Servo mount, steering/ servo horn Shock mounts, dual, front & rear (left & right, upper & lower)  Driveling Complete (front & rear) (fits 1/18 scale TRX-4MTM vehicles with 161mm wheelbase)  Hardware kit, complete (contains all hardware used on 1/18 scale TRX-4MTM) (includes clear plastic storage container) Hardware kit, stainless steel, complete (contains all stainless                                                                                                                                                                                                                                                                                                                                                                                                                                                                                                                                                                                                                                                                                                                                                                                                                                                                                                                                                                                                                                                                                                                                                                                                |
| 9745X<br>9745R<br>9745<br>9745<br>BOILY<br>9811<br>9811-BLK<br>9811-BLUE<br>9811-RED<br>9898<br>9827                         | Bearings & Bishings  Ball bearing kit, black rubber sealed, complete (3x6x2.5mm (8), 5x8x2.5mm (4), 4x8x3mm (4), 8x12x3.5mm (2), 3.5x7x2.5mm (4))  Ball bearing kit, transmission, black rubber sealed (contains 3x6x2.5mm bearings (6))  Bushing kit, self-lubricating, complete (3x6x2.5mm (8), 5x8x2.5mm (4), 4x8x3mm (4), 8x12x3.5mm (2), 3.5x7x2.5mm (4))  8. Accessories 1979 Direviols (10 Trick)  Body, Chevrolet K10 Truck (1979), complete (unassembled) (white, requires painting) (includes grille, side mirrors, door handles, roll bar, windshield wipers, & clipless mounting) (requires #9835 front & rear bumpers)  Body, Chevrolet K10 Truck (1979), complete, black (includes grille, side mirrors, door handles, roll bar, windshield wipers, & clipless mounting) (requires #9835 front & rear bumpers)  Body, Chevrolet K10 Truck (1979), complete, blue (includes grille, side mirrors, door handles, roll bar, windshield wipers, & clipless mounting) (requires #9835 front & rear bumpers)  Body, Chevrolet K10 Truck (1979), complete, red (includes grille, side mirrors, door handles, roll bar, windshield wipers, & clipless mounting) (requires #9835 front & rear bumpers)  Body, Chevrolet K10 Truck (1979), complete, red (includes grille, side mirrors, door handles, roll bar, windshield wipers, & clipless mounting) (requires #9835 front & rear bumpers)  Body, Chevrolet K10 Truck (1979), complete, red (includes grille, side mirrors, door handles, roll bar, windshield wipers, & clipless mounting) (requires #9835 front & rear bumpers)  Body, Chevrolet K10 Truck (1979), complete, red (includes grille, side mirrors, door handles, roll bar, windshield wipers, & clipless mounting) (requires #9835 front & rear bumpers)                                                                                                                                                                                                                                                                                                                                              | 9836<br>9847<br>9765<br>9860<br>9727<br>9836<br>9840<br>9739-BLUE<br>9739-GRAY<br>9739-ORNG<br>9739-ORNG<br>9739<br>9831                   | Bumper mount (front (1)/ rear (1)) (fits #9835 bumpers) Bumper, front (1)/ rear (1) Skidplate, axle, front or rear (stainless steel) (2) Skidplate, center  Classis & Attachinents  Battery strap Bumper mount (front (1)/ rear (1)) (fits #9835 bumpers) Chassis rails, 220mm (steel) (left & right) Servo mount, 6061-T6 aluminum (blue-anodized) Servo mount, 6061-T6 aluminum (dark titanium-anodized) Servo mount, 6061-T6 aluminum (green-anodized) Servo mount, 6061-T6 aluminum (green-anodized) Servo mount, 6061-T6 aluminum (red-anodized) Servo mount, steering/ servo horn Shock mounts, dual, front & rear (left & right, upper & lower)  Driveshafts, center, assembled (front & rear) (fits 1/18 scale TRX-4MTM vehicles with 161mm wheelbase)  Hardware kit, complete (contains all hardware used on 1/18 scale TRX-4MTM) (includes clear plastic storage container) Hardware kit, stainless steel, complete (contains all stainless steel hardware used on 1/18-scale TRX-4MTM) (includes body                                                                                                                                                                                                                                                                                                                                                                                                                                                                                                                                                                                                                                                                                                                                                                                                                                                                                                                                                                                                                                                                                                               |
| 9745X<br>9745R<br>9745<br>9811<br>9811-BLK<br>9811-BLUE<br>9811-RED<br>9898<br>9827<br>9817                                  | Bearings & Bishings  Ball bearing kit, black rubber sealed, complete (3x6x2.5mm (8), 5x8x2.5mm (4), 4x8x3mm (4), 8x12x3.5mm (2), 3.5x7x2.5mm (4))  Ball bearing kit, transmission, black rubber sealed (contains 3x6x2.5mm bearings (6))  Bushing kit, self-lubricating, complete (3x6x2.5mm (8), 5x8x2.5mm (4), 4x8x3mm (4), 8x12x3.5mm (2), 3.5x7x2.5mm (4))  8. IEEESSOTES 1979 Pharrole (10 Trick)  Body, Chevrolet K10 Truck (1979), complete (unassembled) (white, requires painting) (includes grille, side mirrors, door handles, roll bar, windshield wipers, & clipless mounting) (requires #9835 front & rear bumpers)  Body, Chevrolet K10 Truck (1979), complete, black (includes grille, side mirrors, door handles, roll bar, windshield wipers, & clipless mounting) (requires #9835 front & rear bumpers)  Body, Chevrolet K10 Truck (1979), complete, blue (includes grille, side mirrors, door handles, roll bar, windshield wipers, & clipless mounting) (requires #9835 front & rear bumpers)  Body, Chevrolet K10 Truck (1979), complete, red (includes grille, side mirrors, door handles, roll bar, windshield wipers, & clipless mounting) (requires #9835 front & rear bumpers)  Body, Chevrolet K10 Truck (1979), complete, red (includes grille, side mirrors, door handles, roll bar, windshield wipers, & clipless mounting) (requires #9835 front & rear bumpers)  Docal sheet, 1/18 scale TRX-4M™ Chevrolet K10 Monster Truck (1979)  Door handles (left & right)/ mirrors, side (left & right)/ windshield wipers (fits #9811 body)  Engine detail/ trimming template (for #9811 & 9812 series bodies)  Front grille/ tailgate panel/ LED lenses (rear, left, & right) (fits #9811                                                                                                                                                                                                                                                                                                                                                                                                           | 9836<br>9847<br>9765<br>9860<br>9727<br>9836<br>9840<br>9739-BLUE<br>9739-GRAY<br>9739-ORNG<br>9739-ORNG<br>9739<br>9831                   | Bumper mount (front (1)/ rear (1)) (fits #9835 bumpers) Bumper, front (1)/ rear (1) Skidplate, axle, front or rear (stainless steel) (2) Skidplate, center  Classis & Attachinents  Battery strap Bumper mount (front (1)/ rear (1)) (fits #9835 bumpers) Chassis rails, 220mm (steel) (left & right) Servo mount, 6061-T6 aluminum (blue-anodized) Servo mount, 6061-T6 aluminum (dark titanium-anodized) Servo mount, 6061-T6 aluminum (green-anodized) Servo mount, 6061-T6 aluminum (green-anodized) Servo mount, 6061-T6 aluminum (red-anodized) Servo mount, 5061-T6 aluminum (red-anodized) Servo mount, steering/ servo horn Shock mounts, dual, front & rear (left & right, upper & lower)  Driveshafts, center, assembled (front & rear) (fits 1/18 scale TRX-4MTM vehicles with 161mm wheelbase)  Hardware kit, complete (contains all hardware used on 1/18 scale TRX-4MTM) (includes clear plastic storage container) Hardware kit, stainless steel, complete (contains all stainless steel hardware used on 1/18-scale TRX-4MTM) (includes body hardware and clear plastic storage container)                                                                                                                                                                                                                                                                                                                                                                                                                                                                                                                                                                                                                                                                                                                                                                                                                                                                                                                                                                                                                    |
| 9745X<br>9745R<br>9745<br>9745<br>BOILY<br>9811<br>9811-BLK<br>9811-BLUE<br>9811-RED<br>9898<br>9827<br>9817<br>9858<br>9820 | Bearings & Bishings  Ball bearing kit, black rubber sealed, complete (3x6x2.5mm (8), 5x8x2.5mm (4), 4x8x3mm (4), 8x12x3.5mm (2), 3.5x7x2.5mm (4))  Ball bearing kit, transmission, black rubber sealed (contains 3x6x2.5mm bearings (6))  Bushing kit, self-lubricating, complete (3x6x2.5mm (8), 5x8x2.5mm (4), 4x8x3mm (4), 8x12x3.5mm (2), 3.5x7x2.5mm (4))  & ARCHASSOTICS 1979 BIRTOR® 1101TICK  Body, Chevrolet K10 Truck (1979), complete (unassembled) (white, requires painting) (includes grille, side mirrors, door handles, roll bar, windshield wipers, & clipless mounting) (requires #9835 front & rear bumpers)  Body, Chevrolet K10 Truck (1979), complete, black (includes grille, side mirrors, door handles, roll bar, windshield wipers, & clipless mounting) (requires #9835 front & rear bumpers)  Body, Chevrolet K10 Truck (1979), complete, blue (includes grille, side mirrors, door handles, roll bar, windshield wipers, & clipless mounting) (requires #9835 front & rear bumpers)  Body, Chevrolet K10 Truck (1979), complete, red (includes grille, side mirrors, door handles, roll bar, windshield wipers, & clipless mounting) (requires #9835 front & rear bumpers)  Body, Chevrolet K10 Truck (1979), complete, red (includes grille, side mirrors, door handles, roll bar, windshield wipers, & clipless mounting) (requires #9835 front & rear bumpers)  Decal sheet, 1/18 scale TRX-4M™ Chevrolet K10 Monster Truck (1979)  Decal sheet, 1/18 scale TRX-4M™ Chevrolet K10 Truck (1979)  Decal sheet, 1/18 scale TRX-4M™ Chevrolet K10 Truck (1979)  Door handles (left & right)/ mirrors, side (left & right)/ windshield wipers (fits #9811 body)  Engine detail/ trimming template (for #9811 & 9812 series bodies)  Front grille/ tailgate panel/ LED lenses (rear, left, & right) (fits #9811 body)                                                                                                                                                                                                                                                                               | 9836<br>9847<br>9765<br>9860<br>9727<br>9836<br>9840<br>9739-BLUE<br>9739-GRAY<br>9739-GRN<br>9739-RED<br>9739<br>9831<br>9855             | Bumper mount (front (1)/ rear (1)) (fits #9835 bumpers) Bumper, front (1)/ rear (1) Skidplate, axle, front or rear (stainless steel) (2) Skidplate, center  Classis & Attachinens  Battery strap Bumper mount (front (1)/ rear (1)) (fits #9835 bumpers) Chassis rails, 220mm (steel) (left & right) Servo mount, 6061-T6 aluminum (blue-anodized) Servo mount, 6061-T6 aluminum (green-anodized) Servo mount, 6061-T6 aluminum (orange-anodized) Servo mount, 6061-T6 aluminum (red-anodized) Servo mount, 6061-T6 aluminum (red-anodized) Servo mount, steering/ servo horn Shock mounts, dual, front & rear (left & right, upper & lower)  Driveling Compositions  Drivelin |
| 9745X<br>9745R<br>9745<br>9745<br>9811<br>9811-BLK<br>9811-BLUE<br>9811-RED<br>9898<br>9827<br>9817<br>9858                  | Bearings & Bishings  Ball bearing kit, black rubber sealed, complete (3x6x2.5mm (8), 5x8x2.5mm (4), 4x8x3mm (4), 8x12x3.5mm (2), 3.5x7x2.5mm (4))  Ball bearing kit, transmission, black rubber sealed (contains 3x6x2.5mm bearings (6))  Bushing kit, self-lubricating, complete (3x6x2.5mm (8), 5x8x2.5mm (4), 4x8x3mm (4), 8x12x3.5mm (2), 3.5x7x2.5mm (4))  8. ACCESSOTES 1979 DEGUTOR® K10 Trick1  Body, Chevrolet K10 Truck (1979), complete (unassembled) (white, requires painting) (includes grille, side mirrors, door handles, roll bar, windshield wipers, & clipless mounting) (requires #9835 front & rear bumpers)  Body, Chevrolet K10 Truck (1979), complete, black (includes grille, side mirrors, door handles, roll bar, windshield wipers, & clipless mounting) (requires #9835 front & rear bumpers)  Body, Chevrolet K10 Truck (1979), complete, blue (includes grille, side mirrors, door handles, roll bar, windshield wipers, & clipless mounting) (requires #9835 front & rear bumpers)  Body, Chevrolet K10 Truck (1979), complete, red (includes grille, side mirrors, door handles, roll bar, windshield wipers, & clipless mounting) (requires #9835 front & rear bumpers)  Body, Chevrolet K10 Truck (1979), complete, red (includes grille, side mirrors, door handles, roll bar, windshield wipers, & clipless mounting) (requires #9835 front & rear bumpers)  Body, Chevrolet K10 Truck (1979), complete, red (includes grille, side mirrors, door handles, roll bar, windshield wipers, & clipless mounting) (requires #9835 front & rear bumpers)  Body, Chevrolet K10 Truck (1979), complete, red (includes grille, side mirrors, door handles, roll bar, windshield wipers, & clipless mounting) (requires #9835 front & rear bumpers)  Body, Chevrolet K10 Truck (1979), complete, red (includes grille, side mirrors, door handles, roll bar, windshield wipers, & clipless mounting) (requires #9835 front & rear bumpers)  Body, Chevrolet K10 Truck (1979), complete, red (includes grille, side mirrors, door handles, roll bar, windshield wipers, & clipless mounting) (requi | 9836<br>9847<br>9765<br>9860<br>9727<br>9836<br>9840<br>9739-BLUE<br>9739-GRAY<br>9739-ORNG<br>9739-ORNG<br>9739<br>9831                   | Bumper mount (front (1)/ rear (1)) (fits #9835 bumpers) Bumper, front (1)/ rear (1) Skidplate, axle, front or rear (stainless steel) (2) Skidplate, center  Classis & Attachinents  Battery strap Bumper mount (front (1)/ rear (1)) (fits #9835 bumpers) Chassis rails, 220mm (steel) (left & right) Servo mount, 6061-T6 aluminum (blue-anodized) Servo mount, 6061-T6 aluminum (dark titanium-anodized) Servo mount, 6061-T6 aluminum (green-anodized) Servo mount, 6061-T6 aluminum (green-anodized) Servo mount, 6061-T6 aluminum (red-anodized) Servo mount, 5061-T6 aluminum (red-anodized) Servo mount, steering/ servo horn Shock mounts, dual, front & rear (left & right, upper & lower)  Driveshafts, center, assembled (front & rear) (fits 1/18 scale TRX-4MTM vehicles with 161mm wheelbase)  Hardware kit, complete (contains all hardware used on 1/18 scale TRX-4MTM) (includes clear plastic storage container) Hardware kit, stainless steel, complete (contains all stainless steel hardware used on 1/18-scale TRX-4MTM) (includes body hardware and clear plastic storage container)                                                                                                                                                                                                                                                                                                                                                                                                                                                                                                                                                                                                                                                                                                                                                                                                                                                                                                                                                                                                                    |
| 9745X<br>9745R<br>9745<br>9745<br>BOILY<br>9811<br>9811-BLK<br>9811-BLUE<br>9811-RED<br>9898<br>9827<br>9817<br>9858<br>9820 | Bearings & Bishings  Ball bearing kit, black rubber sealed, complete (3x6x2.5mm (8), 5x8x2.5mm (4), 4x8x3mm (4), 8x12x3.5mm (2), 3.5x7x2.5mm (4))  Ball bearing kit, transmission, black rubber sealed (contains 3x6x2.5mm bearings (6))  Bushing kit, self-lubricating, complete (3x6x2.5mm (8), 5x8x2.5mm (4), 4x8x3mm (4), 8x12x3.5mm (2), 3.5x7x2.5mm (4))  & ARCHASSOTICS 1979 BIRTOR® 1101TICK  Body, Chevrolet K10 Truck (1979), complete (unassembled) (white, requires painting) (includes grille, side mirrors, door handles, roll bar, windshield wipers, & clipless mounting) (requires #9835 front & rear bumpers)  Body, Chevrolet K10 Truck (1979), complete, black (includes grille, side mirrors, door handles, roll bar, windshield wipers, & clipless mounting) (requires #9835 front & rear bumpers)  Body, Chevrolet K10 Truck (1979), complete, blue (includes grille, side mirrors, door handles, roll bar, windshield wipers, & clipless mounting) (requires #9835 front & rear bumpers)  Body, Chevrolet K10 Truck (1979), complete, red (includes grille, side mirrors, door handles, roll bar, windshield wipers, & clipless mounting) (requires #9835 front & rear bumpers)  Body, Chevrolet K10 Truck (1979), complete, red (includes grille, side mirrors, door handles, roll bar, windshield wipers, & clipless mounting) (requires #9835 front & rear bumpers)  Decal sheet, 1/18 scale TRX-4M™ Chevrolet K10 Monster Truck (1979)  Decal sheet, 1/18 scale TRX-4M™ Chevrolet K10 Truck (1979)  Decal sheet, 1/18 scale TRX-4M™ Chevrolet K10 Truck (1979)  Door handles (left & right)/ mirrors, side (left & right)/ windshield wipers (fits #9811 body)  Engine detail/ trimming template (for #9811 & 9812 series bodies)  Front grille/ tailgate panel/ LED lenses (rear, left, & right) (fits #9811 body)                                                                                                                                                                                                                                                                               | 9836<br>9847<br>9765<br>9860<br>9727<br>9836<br>9840<br>9739-BLUE<br>9739-GRAY<br>9739-GRN<br>9739-RED<br>9739<br>9831<br>9855             | Bumper mount (front (1)/ rear (1)) (fits #9835 bumpers) Bumper, front (1)/ rear (1) Skidplate, axle, front or rear (stainless steel) (2) Skidplate, center  Classis & Attachinglis  Battery strap Bumper mount (front (1)/ rear (1)) (fits #9835 bumpers) Chassis rails, 220mm (steel) (left & right) Servo mount, 6061-T6 aluminum (blue-anodized) Servo mount, 6061-T6 aluminum (green-anodized) Servo mount, 6061-T6 aluminum (green-anodized) Servo mount, 6061-T6 aluminum (green-anodized) Servo mount, 6061-T6 aluminum (red-anodized) Servo mount, steering/ servo horn Shock mounts, dual, front & rear (left & right, upper & lower)  Drivesing Gollion (front & rear) (fits 1/18 scale TRX-4MTM vehicles with 161mm wheelbase)  Hardware kit, complete (contains all hardware used on 1/18 scale TRX-4MTM) (includes clear plastic storage container) Hardware kit, stainless steel, complete (contains all stainless steel hardware used on 1/18-scale TRX-4MTM) (includes body hardware and clear plastic storage container)                                                                                                                                                                                                                                                                                                                                                                                                                                                                                                                                                                                                                                                                                                                                                                                                                                                                                                                                                                                                                                                                                      |
| 9745X<br>9745R<br>9745<br>9745<br>8011/<br>9811-BLK<br>9811-BLUE<br>9811-RED<br>9898<br>9827<br>9817<br>9858<br>9820<br>9813 | Bearings & Bishings  Ball bearing kit, black rubber sealed, complete (3x6x2.5mm (8), 5x8x2.5mm (4), 4x8x3mm (4), 8x12x3.5mm (2), 3.5x7x2.5mm (4))  Ball bearing kit, transmission, black rubber sealed (contains 3x6x2.5mm bearings (6))  Bushing kit, self-lubricating, complete (3x6x2.5mm (8), 5x8x2.5mm (4), 4x8x3mm (4), 8x12x3.5mm (2), 3.5x7x2.5mm (4))  8. ACCCCCCCCCCCCCCCCCCCCCCCCCCCCCCCCCCCC                                                                                                                                                                                                                                                                                                                                                                                                                                                                                                                                                                                                                                                                                                                                                                                                                                                                                                                                                                                                                                                                                                                                                                                                                                                                                                                                                                                                                                                                                                                                                                                                                                                                                                                      | 9836<br>9847<br>9765<br>9860<br>9727<br>9836<br>9840<br>9739-BLUE<br>9739-GRN<br>9739-GRN<br>9739-ORNG<br>9739-RED<br>9739<br>9831<br>9855 | Bumper mount (front (1)/ rear (1)) (fits #9835 bumpers) Bumper, front (1)/ rear (1) Skidplate, axle, front or rear (stainless steel) (2) Skidplate, center  Classis & Attachinents  Battery strap Bumper mount (front (1)/ rear (1)) (fits #9835 bumpers) Chassis rails, 220mm (steel) (left & right) Servo mount, 6061-T6 aluminum (blue-anodized) Servo mount, 6061-T6 aluminum (dark titanium-anodized) Servo mount, 6061-T6 aluminum (orange-anodized) Servo mount, 6061-T6 aluminum (red-anodized) Servo mount, 6061-T6 aluminum (red-anodized) Servo mount, steering/ servo horn Shock mounts, dual, front & rear (left & right, upper & lower)  Driveshafts, center, assembled (front & rear) (fits 1/18 scale TRX-4MTM vehicles with 161mm wheelbase)  Hardware kit, scomplete (contains all hardware used on 1/18 scale TRX-4MTM) (includes clear plastic storage container)  Hardware kit, stainless steel, complete (contains all stainless steel hardware used on 1/18-scale TRX-4MTM) (includes body hardware and clear plastic storage container)  Pro Scale® LED light set, front & rear, complete (includes light harness, zip ties (6)) (fits #9811 body)                                                                                                                                                                                                                                                                                                                                                                                                                                                                                                                                                                                                                                                                                                                                                                                                                                                                                                                                                     |